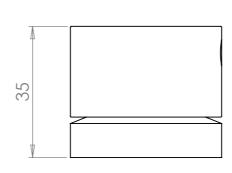

| PART CODE | MATERIAL   | FINISH     |  |
|-----------|------------|------------|--|
| 051526540 | Mild Steel | Galvanised |  |

| DESCRIPTION: Bottom Pivot Hinge 40 x 35mm with Ball Bearings |      |            |          |                                                                 |           |    |  |  |
|--------------------------------------------------------------|------|------------|----------|-----------------------------------------------------------------|-----------|----|--|--|
|                                                              | NAME | DATE       | REVISION | UNLESS OTHERWISE SPECIFIED<br>ALL DIMENSIONS ARE IN MILLIMETERS |           |    |  |  |
| DRAWN                                                        | TS   | 01/09/2022 | Α        |                                                                 |           | A3 |  |  |
| CHECKED                                                      |      |            |          | DO NOT SCALE DRAWING                                            | SCALE:1:1 |    |  |  |