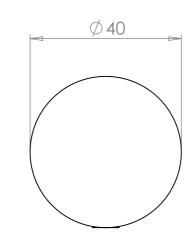

| PART CODE | MATERIAL   | FINISH     |  |
|-----------|------------|------------|--|
| 051526540 | Mild Steel | Galvanised |  |

| DESCRIPTION: Bottom Pivot Hinge 40 x 35mm with Ball Bearings |      |            |          |                                                                 |           |    |  |  |
|--------------------------------------------------------------|------|------------|----------|-----------------------------------------------------------------|-----------|----|--|--|
|                                                              | NAME | DATE       | REVISION | UNLESS OTHERWISE SPECIFIED<br>ALL DIMENSIONS ARE IN MILLIMETERS |           |    |  |  |
| DRAWN                                                        | TS   | 01/09/2022 | Α        |                                                                 |           | A3 |  |  |
| CHECKED                                                      |      |            |          | DO NOT SCALE DRAWING                                            | SCALE:1:1 |    |  |  |