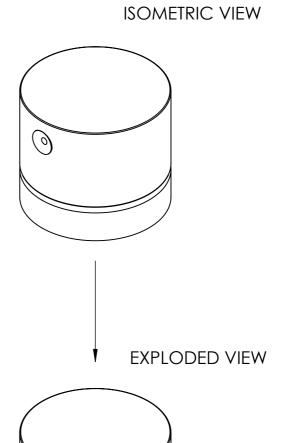

| PART CODE | MATERIAL   | FINISH     |  |
|-----------|------------|------------|--|
| 051526540 | Mild Steel | Galvanised |  |

| DESCRIPTION: Bottom Pivot Hinge 40 x 35mm with Ball Bearings |      |            |          |                                                                 |           |    |  |  |
|--------------------------------------------------------------|------|------------|----------|-----------------------------------------------------------------|-----------|----|--|--|
|                                                              | NAME | DATE       | REVISION | UNLESS OTHERWISE SPECIFIED<br>ALL DIMENSIONS ARE IN MILLIMETERS |           |    |  |  |
| DRAWN                                                        | TS   | 01/09/2022 | Α        |                                                                 |           | A3 |  |  |
| CHECKED                                                      |      |            |          | DO NOT SCALE DRAWING                                            | SCALE:1:1 |    |  |  |