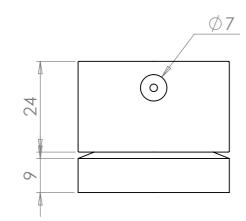

| PART CODE | MATERIAL   | FINISH     |  |
|-----------|------------|------------|--|
| 051526540 | Mild Steel | Galvanised |  |

| DESCRIPTION: Bottom Pivot Hinge 40 x 35mm with Ball Bearings |      |            |          |                                                                 |           |    |  |  |
|--------------------------------------------------------------|------|------------|----------|-----------------------------------------------------------------|-----------|----|--|--|
|                                                              | NAME | DATE       | REVISION | UNLESS OTHERWISE SPECIFIED<br>ALL DIMENSIONS ARE IN MILLIMETERS |           |    |  |  |
| DRAWN                                                        | TS   | 01/09/2022 | Α        |                                                                 |           | A3 |  |  |
| CHECKED                                                      |      |            |          | DO NOT SCALE DRAWING                                            | SCALE:1:1 |    |  |  |