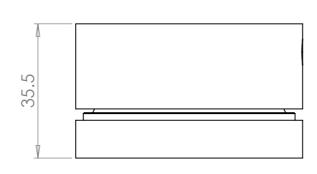

## **EXPLODED VIEW**

| PART CODE | MATERIAL   | FINISH     |
|-----------|------------|------------|
| 051526560 | Mild Steel | Galvanised |

| DESCRIPTION: Bottom Pivot Hinge 70 x 40mm with Ball Bearings |      |            |          |                                                                 |           |    |  |  |
|--------------------------------------------------------------|------|------------|----------|-----------------------------------------------------------------|-----------|----|--|--|
|                                                              | NAME | DATE       | REVISION | UNLESS OTHERWISE SPECIFIED<br>ALL DIMENSIONS ARE IN MILLIMETERS |           |    |  |  |
| DRAWN                                                        | TS   | 26/08/2022 |          |                                                                 |           | A3 |  |  |
| CHECKED                                                      |      |            |          | DO NOT SCALE DRAWING                                            | SCALE:1:1 |    |  |  |