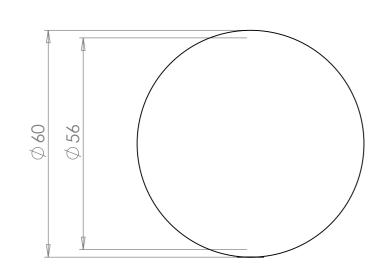

## **EXPLODED VIEW**

| PART CODE | MATERIAL   | FINISH     |
|-----------|------------|------------|
| 051526560 | Mild Steel | Galvanised |

| DESCRIPTION: Bottom Pivot Hinge 70 x 40mm with Ball Bearings |      |            |          |                                                                 |           |    |  |  |
|--------------------------------------------------------------|------|------------|----------|-----------------------------------------------------------------|-----------|----|--|--|
|                                                              | NAME | DATE       | REVISION | UNLESS OTHERWISE SPECIFIED<br>ALL DIMENSIONS ARE IN MILLIMETERS |           |    |  |  |
| DRAWN                                                        | TS   | 26/08/2022 |          |                                                                 |           | A3 |  |  |
| CHECKED                                                      |      |            |          | DO NOT SCALE DRAWING                                            | SCALE:1:1 |    |  |  |