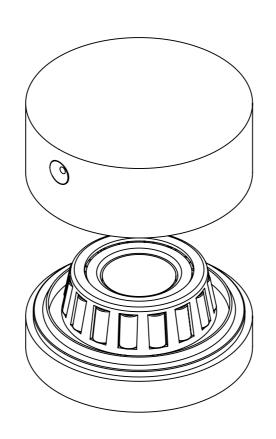

## ISOMETRIC VIEW

## **EXPLODED VIEW**

| PART CODE | MATERIAL   | FINISH     |
|-----------|------------|------------|
| 051526560 | Mild Steel | Galvanised |

| DESCRIPTION: Bottom Pivot Hinge 70 x 40mm with Ball Bearings |      |            |          |                                                                 |           |    |  |  |
|--------------------------------------------------------------|------|------------|----------|-----------------------------------------------------------------|-----------|----|--|--|
|                                                              | NAME | DATE       | REVISION | UNLESS OTHERWISE SPECIFIED<br>ALL DIMENSIONS ARE IN MILLIMETERS |           |    |  |  |
| DRAWN                                                        | TS   | 26/08/2022 |          |                                                                 |           | A3 |  |  |
| CHECKED                                                      |      |            |          | DO NOT SCALE DRAWING                                            | SCALE:1:1 |    |  |  |