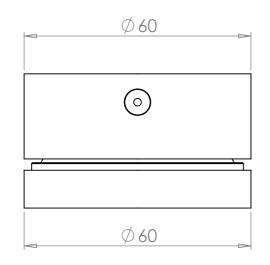

## **EXPLODED VIEW**

| PART CODE | MATERIAL   | FINISH     |
|-----------|------------|------------|
| 051526560 | Mild Steel | Galvanised |

| DESCRIPTION: Bottom Pivot Hinge 70 x 40mm with Ball Bearings |      |            |          |                                                                 |           |    |  |  |
|--------------------------------------------------------------|------|------------|----------|-----------------------------------------------------------------|-----------|----|--|--|
|                                                              | NAME | DATE       | REVISION | UNLESS OTHERWISE SPECIFIED<br>ALL DIMENSIONS ARE IN MILLIMETERS |           |    |  |  |
| DRAWN                                                        | TS   | 26/08/2022 |          |                                                                 |           | A3 |  |  |
| CHECKED                                                      |      |            |          | DO NOT SCALE DRAWING                                            | SCALE:1:1 |    |  |  |