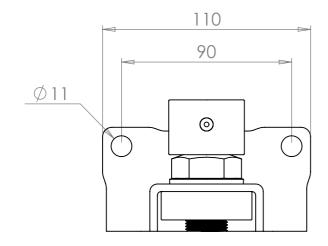

| PART CODE | MATERIAL   | FINISH     |  |
|-----------|------------|------------|--|
| 0515GBM77 | Mild Steel | Galvanised |  |

А3

| DESCRIPTION | N: Adjus | table Base P | late Pivot - | - for 40x40 With 2 Holes Plate to Fix - Zinc Plate |  |
|-------------|----------|--------------|--------------|----------------------------------------------------|--|
|             | NAME     | DATE         | REVISION     | UNLESS OTHERWISE SPECIFIED                         |  |