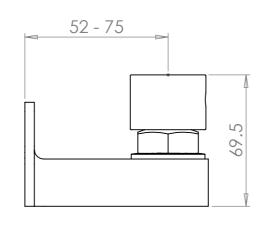

| PART CODE | MATERIAL   | FINISH     |  |
|-----------|------------|------------|--|
| 0515GBM77 | Mild Steel | Galvanised |  |

А3

| DESCRIPTION | N: Adjus | table Base P | late Pivot - | - for 40x40 With 2 Holes Plate to Fix - Zinc Plate |  |
|-------------|----------|--------------|--------------|----------------------------------------------------|--|
|             | NAME     | DATE         | REVISION     | UNLESS OTHERWISE SPECIFIED                         |  |