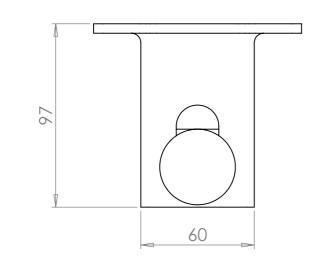

| PART CODE | MATERIAL   | FINISH     |  |
|-----------|------------|------------|--|
| 0515GBM77 | Mild Steel | Galvanised |  |

А3

| DESCRIPTION | N: Adjus | table Base P | late Pivot - | - for 40x40 With 2 Holes Plate to Fix - Zinc Plate |  |
|-------------|----------|--------------|--------------|----------------------------------------------------|--|
|             | NAME     | DATE         | REVISION     | UNLESS OTHERWISE SPECIFIED                         |  |