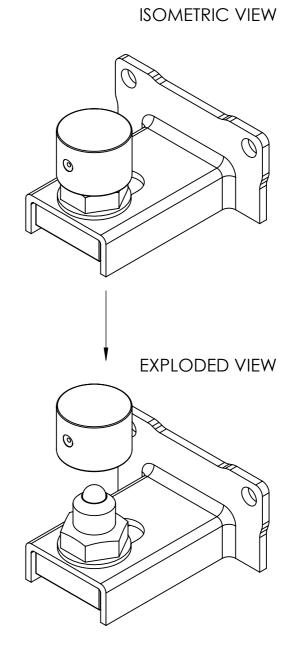

| PART CODE | MATERIAL   | FINISH     |  |
|-----------|------------|------------|--|
| 0515GBM77 | Mild Steel | Galvanised |  |

А3

| DESCRIPTION | N: Adjus | table Base P | late Pivot - | - for 40x40 With 2 Holes Plate to Fix - Zinc Plate |  |
|-------------|----------|--------------|--------------|----------------------------------------------------|--|
|             | NAME     | DATE         | REVISION     | UNLESS OTHERWISE SPECIFIED                         |  |