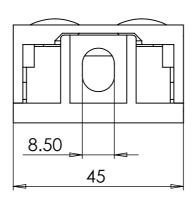

## NOTE: THIS GLASS CLAMP IS ONLY SUITABLE FOR 10MM GLASS

| DESCRIPTION: Glass Clamps 42.4mm Round Back |      |            |          |                            |           |   |  |  |
|---------------------------------------------|------|------------|----------|----------------------------|-----------|---|--|--|
|                                             | NAME | DATE       | REVISION | UNLESS OTHERWISE SPECIFIED |           | _ |  |  |
| DRAWN                                       | VV   | 19/01/2021 | Α        | ALL DIMENSIONS ARE IN M    | Α3        |   |  |  |
| CHECKED                                     |      |            |          | DO NOT SCALE DRAWING       | SCALE:1:1 |   |  |  |