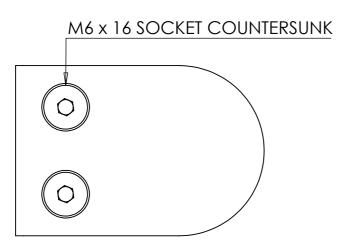

PINS NOT INCLUDED

METAL SECURITY PIN - 189900401 REQUIRED FOR 10MM GLASS

P - PINS REQUIRE A MINIMUM Ø10MM HOLE IN GLASS

T - GLASS THICKNESS

| PART CODE     | MATERIAL | GLASS (T) | FINISH         |  |
|---------------|----------|-----------|----------------|--|
| 05CL1260C304  | AISI 304 | 10        | Satin Polished |  |
| 05CL1260C316  | AISI 316 | 10        | Satin Polished |  |
| 05CL1260C316M | AISI 316 | 10        | Mirror Finish  |  |