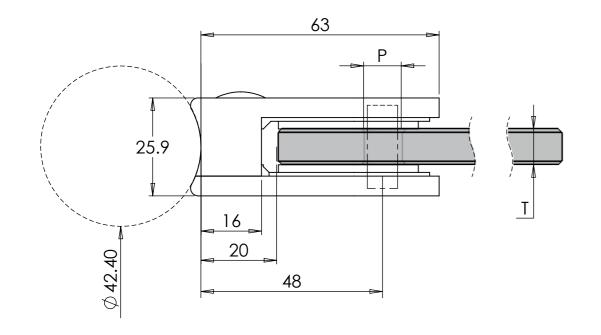

PINS NOT INCLUDED

METAL SECURITY PIN - 189900401 REQUIRED FOR 10MM GLASS

P - PINS REQUIRE A MINIMUM Ø10MM HOLE IN GLASS

T - GLASS THICKNESS

| PART CODE     | MATERIAL | GLASS (T) | FINISH         |  |
|---------------|----------|-----------|----------------|--|
| 05CL1260C304  | AISI 304 | 10        | Satin Polished |  |
| 05CL1260C316  | AISI 316 | 10        | Satin Polished |  |
| 05CL1260C316M | AISI 316 | 10        | Mirror Finish  |  |

## NOTE: THIS GLASS CLAMP IS ONLY SUITABLE FOR 10MM GLASS

| DESCRIPTION: Glass Clamps 42.4mm Round Back |      |            |          |                            |           |   |  |  |
|---------------------------------------------|------|------------|----------|----------------------------|-----------|---|--|--|
|                                             | NAME | DATE       | REVISION | UNLESS OTHERWISE SPECIFIED |           | _ |  |  |
| DRAWN                                       | VV   | 19/01/2021 | Α        | ALL DIMENSIONS ARE IN M    | Α3        |   |  |  |
| CHECKED                                     |      |            |          | DO NOT SCALE DRAWING       | SCALE:1:1 |   |  |  |