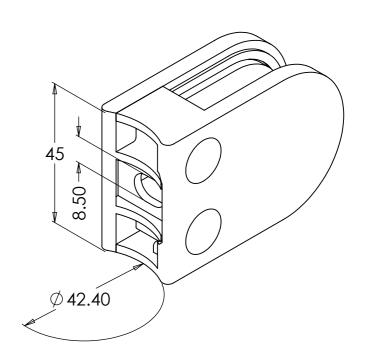

## NOTE: THIS GLASS CLAMP IS ONLY SUITABLE FOR 10MM GLASS

| DESCRIPTION: Glass Clamps 42.4mm Round Back |      |            |          |                            |           |   |  |  |
|---------------------------------------------|------|------------|----------|----------------------------|-----------|---|--|--|
|                                             | NAME | DATE       | REVISION | UNLESS OTHERWISE SPECIFIED |           | _ |  |  |
| DRAWN                                       | VV   | 19/01/2021 | Α        | ALL DIMENSIONS ARE IN M    | Α3        |   |  |  |
| CHECKED                                     |      |            |          | DO NOT SCALE DRAWING       | SCALE:1:1 |   |  |  |