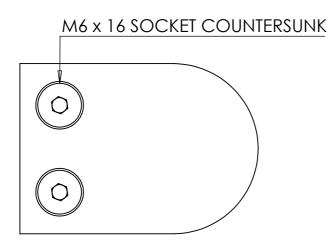

PINS NOT INCLUDED

METAL SECURITY PIN - 189900401 REQUIRED FOR 10MM GLASS

P - PINS REQUIRE A MINIMUM Ø10MM HOLE IN GLASS

T - GLASS THICKNESS

45