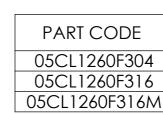

| MATERIAL | GLASS (T) | FINISH         |
|----------|-----------|----------------|
| AISI 304 | 10        | Satin Polished |
| AISI 316 | 10        | Satin Polished |
| AISI 316 | 10        | Mirror Finish  |