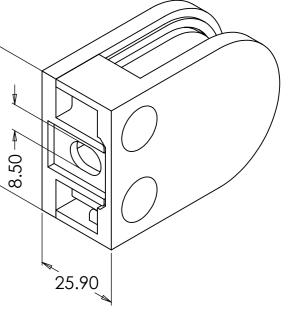

PINS NOT INCLUDED

METAL SECURITY PIN - 189900401 REQUIRED FOR 10MM GLASS

P - PINS REQUIRE A MINIMUM Ø10MM HOLE IN GLASS

T - GLASS THICKNESS

45

## NOTE: THIS GLASS CLAMP IS ONLY SUITABLE FOR 10MM GLASS

| NAMEDATEREVISIONUNLESS OTHERWISE SPECIFIEDDRAWNVV19/01/2021AALL DIMENSIONS ARE IN MILLIMETERSA3CHECKEDDO NOT SCALE DRAWINGSCALE:1:1 | DES | CRIPTIO | N: Glass | Clamps Flat | Back     |                         |            |    |
|-------------------------------------------------------------------------------------------------------------------------------------|-----|---------|----------|-------------|----------|-------------------------|------------|----|
| DRAWIN VV 19/01/2021 A A A3                                                                                                         |     |         | NAME     | DATE        | REVISION |                         |            |    |
| CHECKED DO NOT SCALE DRAWING SCALE:1:1                                                                                              | D   | RAWN    | VV       | 19/01/2021  | A        | ALL DIMENSIONS ARE IN M | ILLIMETERS | A3 |
|                                                                                                                                     | CH  | IECKED  |          |             |          | do not scale drawing    | SCALE:1:1  |    |

| MATERIAL | GLASS (T) | FINISH         |
|----------|-----------|----------------|
| AISI 304 | 10        | Satin Polished |
| AISI 316 | 10        | Satin Polished |
| AISI 316 | 10        | Mirror Finish  |