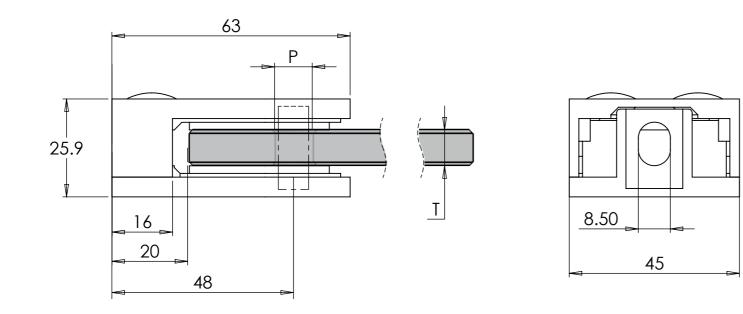

PINS NOT INCLUDED

METAL SECURITY PIN - 189900401 REQUIRED FOR 10MM GLASS

P - PINS REQUIRE A MINIMUM Ø10MM HOLE IN GLASS

T - GLASS THICKNESS

45

## NOTE: THIS GLASS CLAMP IS ONLY SUITABLE FOR 10MM GLASS

| NAMEDATEREVISIONUNLESS OTHERWISE SPECIFIEDDRAWNVV19/01/2021AALL DIMENSIONS ARE IN MILLIMETERSA3CHECKEDDO NOT SCALE DRAWINGSCALE:1:1 | DES | CRIPTIO | N: Glass | Clamps Flat | Back     |                         |            |    |
|-------------------------------------------------------------------------------------------------------------------------------------|-----|---------|----------|-------------|----------|-------------------------|------------|----|
| DRAWIN VV 19/01/2021 A A A3                                                                                                         |     |         | NAME     | DATE        | REVISION |                         |            |    |
| CHECKED DO NOT SCALE DRAWING SCALE:1:1                                                                                              | D   | RAWN    | VV       | 19/01/2021  | A        | ALL DIMENSIONS ARE IN M | ILLIMETERS | A3 |
|                                                                                                                                     | CH  | IECKED  |          |             |          | do not scale drawing    | SCALE:1:1  |    |