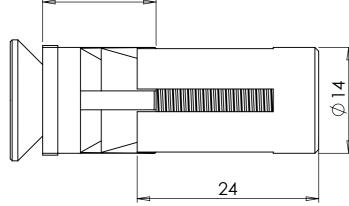

## SCREWED IN

| PART CODE | MATERIAL   | FINISH      |
|-----------|------------|-------------|
| 05LQF     | Mild Steel | Self Colour |

ALSO COMES WITH BLACK COVER PLUGS FOR PREVIOUS FIXINGS

| DECODIDITION. | 1 !     | O: - I. Fi. | D = II /D = :\ |  |
|---------------|---------|-------------|----------------|--|
| DESCRIPTION:  | LOCINOX | GUICK FIX   | BOIL (POIL)    |  |