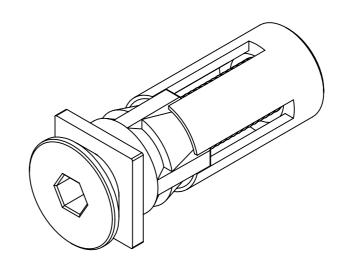

## SCREWED IN

| PART CODE | MATERIAL   | FINISH      |
|-----------|------------|-------------|
| 05LQF     | Mild Steel | Self Colour |

ALSO COMES WITH BLACK COVER PLUGS FOR PREVIOUS FIXINGS

| DECODIDITION. | 1 !     | O: - I. Fi. | D = II /D = :\ |  |
|---------------|---------|-------------|----------------|--|
| DESCRIPTION:  | LOCINOX | GUICK FIX   | BOIL (POIL)    |  |