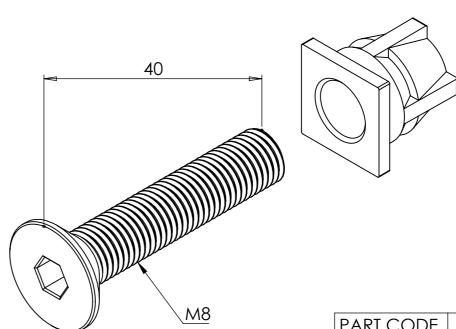

## SCREWED IN

| PART CODE | MATERIAL   | FINISH      |
|-----------|------------|-------------|
| 05LQF     | Mild Steel | Self Colour |

ALSO COMES WITH BLACK COVER PLUGS FOR PREVIOUS FIXINGS

| DECODIDITION. | 1 !     | O: - I. Fi. | D = II /D = :\ |  |
|---------------|---------|-------------|----------------|--|
| DESCRIPTION:  | LOCINOX | GUICK FIX   | BOIL (POIL)    |  |