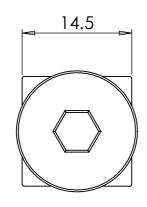

## SCREWED IN

| PART CODE | MATERIAL   | FINISH      |
|-----------|------------|-------------|
| 05LQF     | Mild Steel | Self Colour |

ALSO COMES WITH BLACK COVER PLUGS FOR PREVIOUS FIXINGS

| DECODIDITION. | 1 !     | O: - I. Fi. | D = II /D = :\ |  |
|---------------|---------|-------------|----------------|--|
| DESCRIPTION:  | LOCINOX | GUICK FIX   | BOIL (POIL)    |  |