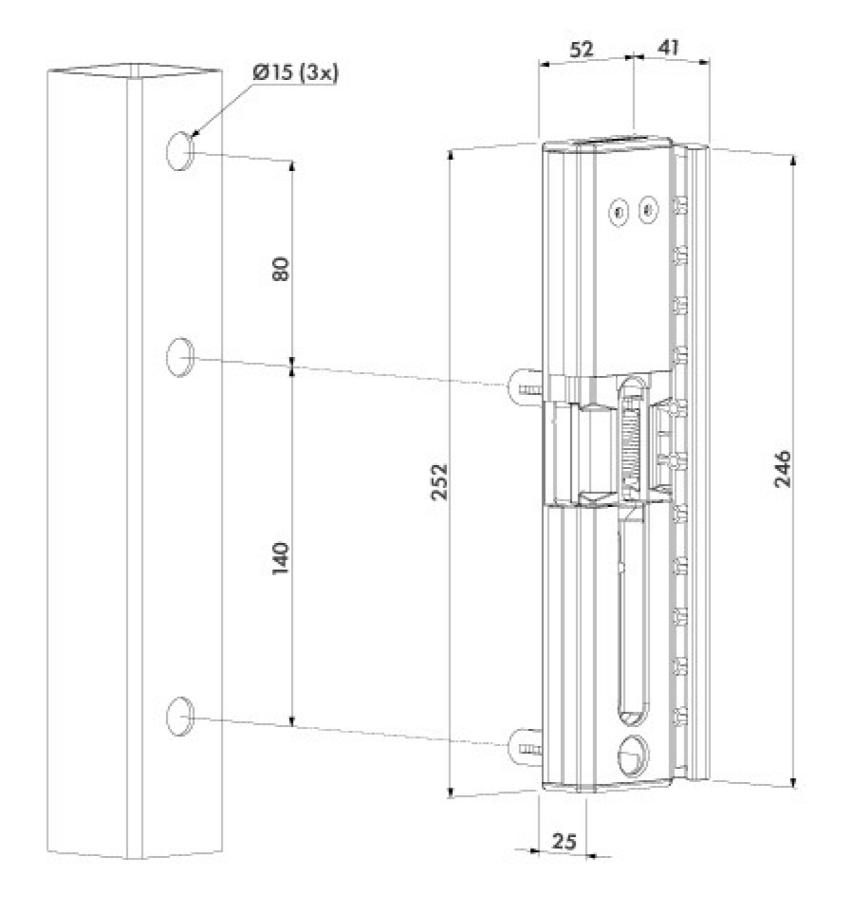

| PART CODE | MATERIAL  |  |  |
|-----------|-----------|--|--|
| 05LSFE    | Aluminium |  |  |

| DESCRIPTION: Locinox Surface Mounted Ele | ectric Keen Fortv | / Fiftv/ & Sixt                                                                                                                                                                                                                                                                                                                                                                                                                                                                                                                                                                                                                                                                                                                                                                                                                                                                                                                                                                                                                                                                                                                                                                                                                                                                                                                                                                                                                                                                                                                                                                                                                                                                                                                                                                                                                                                                                                                                                                                                                                                                                                                | v Locks Fail Close   |
|------------------------------------------|-------------------|--------------------------------------------------------------------------------------------------------------------------------------------------------------------------------------------------------------------------------------------------------------------------------------------------------------------------------------------------------------------------------------------------------------------------------------------------------------------------------------------------------------------------------------------------------------------------------------------------------------------------------------------------------------------------------------------------------------------------------------------------------------------------------------------------------------------------------------------------------------------------------------------------------------------------------------------------------------------------------------------------------------------------------------------------------------------------------------------------------------------------------------------------------------------------------------------------------------------------------------------------------------------------------------------------------------------------------------------------------------------------------------------------------------------------------------------------------------------------------------------------------------------------------------------------------------------------------------------------------------------------------------------------------------------------------------------------------------------------------------------------------------------------------------------------------------------------------------------------------------------------------------------------------------------------------------------------------------------------------------------------------------------------------------------------------------------------------------------------------------------------------|----------------------|
| DECORN NOTE ECCNOR CONTACO MICCINICA EN  | ocine Roop Forty  | ,,, iii y \( \omega \om | y Locks, I all Close |