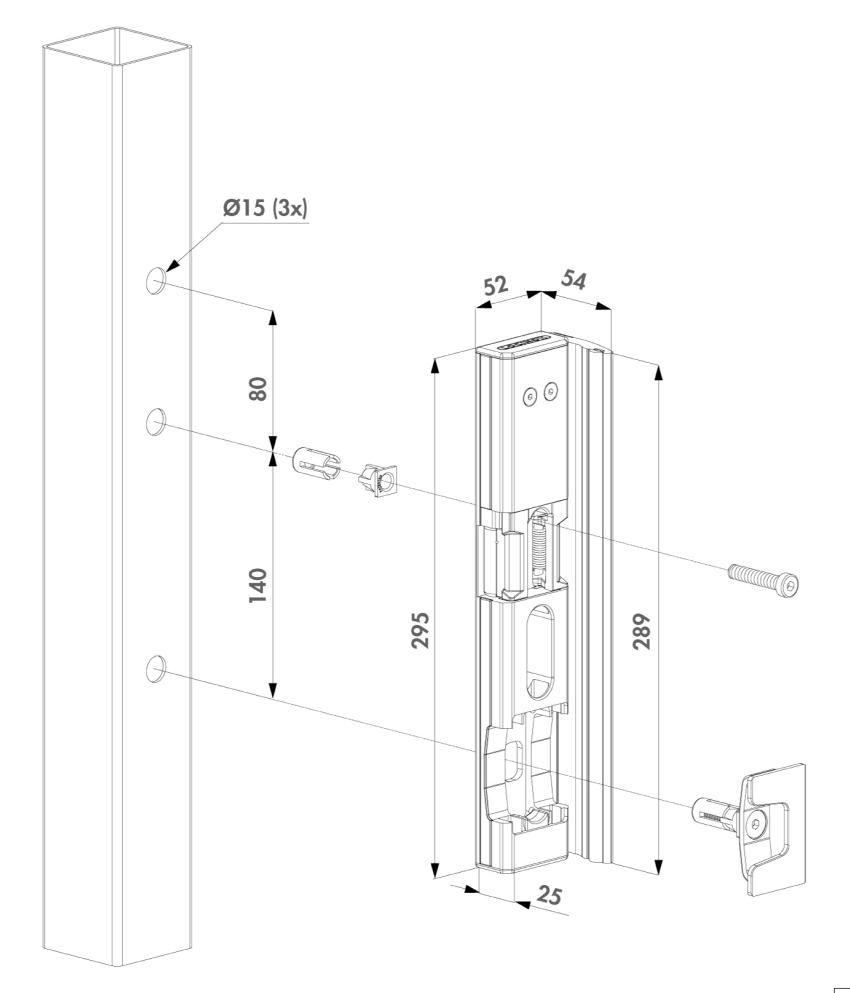

| PART CODE | MATERIAL  |
|-----------|-----------|
| 05LSHR    | Aluminium |

| DESCRIPTION: Loc | cinay Surface Ma   | untad Flactric  | Kaan Forty Fif | tu & Sivtulac  | ks Fail Onen     |
|------------------|--------------------|-----------------|----------------|----------------|------------------|
| DESCRIPTION, LO  | CILION SULLACE MIC | JULIEU LIECITIC | Keep Lony, in  | IY & SINIY LUC | ,ks, i dii Operi |

|         | NAME | DATE       | REVISION | UNLESS OTHERWISE SPECIFIED        |           |    |
|---------|------|------------|----------|-----------------------------------|-----------|----|
| DRAWN   | TS   | 18/10/2021 | Α        | ALL DIMENSIONS ARE IN MILLIMETERS |           | A3 |
| CHECKED |      |            |          | DO NOT SCALE DRAWING              | SCALE:1:2 |    |