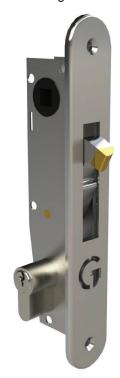

## **MORTICE HOOK LOCK**

The Mortice Hook Lock is a unique stainless steel lock that incorporates a latch and deadlock in one single-action bolt.

- Fits 40mm box section
- Backset 20mm
- · Latch & deadbolt in one hook
- · Operated with key & handle
- All stainless steel with brass latch
- Tested to 1,000,000 openings

### **PRODUCT DETAILS**

Product code: Description:

05ML4DCO 05ML4FCO Mortice hook lock, dual cover with ornamental handles Mortice hook lock, full cover with ornamental handles

#### Kit includes:

Mortice lock, Mortice lock keep, 3 keys, 60mm euro cylinder, pair of ornamental handles, face plate, cover plate(s).

Code: 05ML4DCO (Dual Cover)

Code: 05ML4FCO (Full Cover)

Mortice Lock Keep (included)