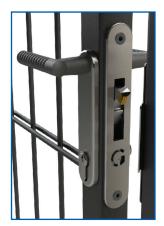

#### Kit includes:

Mortice lock, Mortice lock keep, 3 keys, 60mm euro cylinder, pair of ornamental handles, face plate, cover plate(s).

Code: 05ML4DCO (Dual Cover)

Code: 05ML4FCO (Full Cover)

Mortice Lock Keep (included)

Ornamental handle