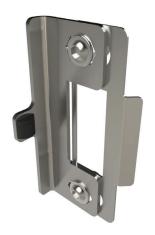

#### Kit includes:

Mortice lock, Mortice lock keep, 3 keys, 60mm euro cylinder, pair of ornamental handles, face plate, cover plate(s).

Code: 05ML4DCO (Dual Cover)

Code: 05ML4FCO (Full Cover)

Mortice Lock Keep (included)