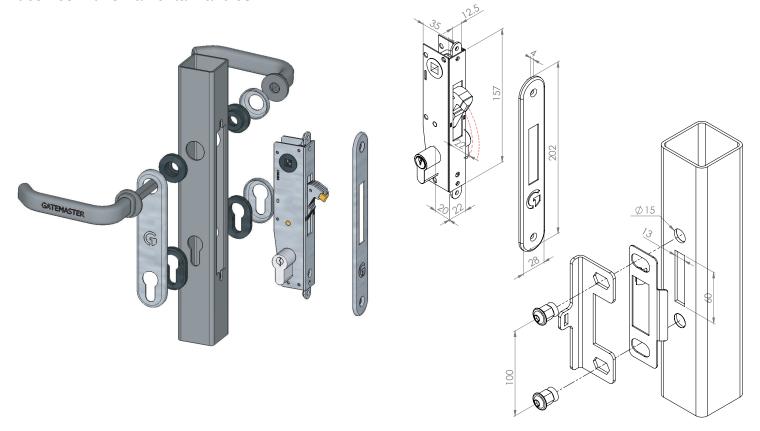

#### Kit includes:

Mortice lock, Mortice lock keep, 3 keys, 60mm euro cylinder, pair of ornamental handles, face plate, cover plate(s).

Code: 05ML4DCO (Dual Cover)

Code: 05ML4FCO (Full Cover)

Mortice Lock Keep (included)