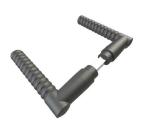

## **MORTICE HOOK LOCK**



The Mortice Hook Lock is a unique stainless steel lock that incorporates a latch and deadlock in one single-action bolt.

- Fits 40mm box section
- Backset 20mm
- · Latch & deadbolt in one hook
- · Operated with key & handle
- All stainless steel with brass latch
- Tested to 1,000,000 openings

### **PRODUCT DETAILS**

Product code: Description:

05ML4DCO 05ML4FCO Mortice hook lock, dual cover with ornamental handles Mortice hook lock, full cover with ornamental handles

#### Kit includes:

Mortice lock, Mortice lock keep, 3 keys, 60mm euro cylinder, pair of ornamental handles, face plate, cover plate(s).





Code: 05ML4DCO (Dual Cover)



Code: 05ML4FCO (Full Cover)



Mortice Lock Keep (included)



Ornamental handle

# **MORTICE HOOK LOCK**



### **DRILLING TEMPLATE**



Image for illustration purpose only. Kit comes with ornamental handles.



Whilst every effort has been made to ensure the accuracy of the information supplied. F.H. Brundle cannot be held responsible for any errors or omissions. This product must only be employed for its original intended use. Any other use is wrong and potentially dangerous. Installation must be carried out in full compliance with current regulations. F.H. Brundle cannot be held liable for any damages resulting from wrongful, erroneous or negligent use.