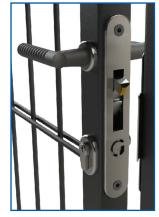

#### Kit includes:

Mortice lock, Mortice lock keep, 3 keys, 60mm euro cylinder, pair of ornamental handles, face plate, cover plate(s).

Code: 05ML4DCO (Dual Cover)

Code: 05ML4FCO (Full Cover)

Mortice Lock Keep (included)

Ornamental handle