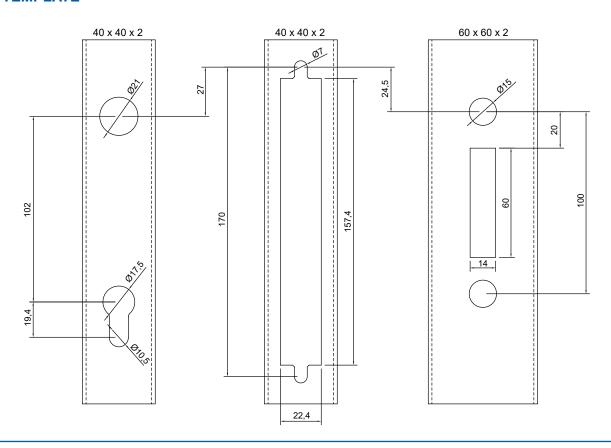

### **DRILLING TEMPLATE**

Image for illustration purpose only. Kit comes with ornamental handles.

Whilst every effort has been made to ensure the accuracy of the information supplied. F.H. Brundle cannot be held responsible for any errors or omissions. This product must only be employed for its original intended use. Any other use is wrong and potentially dangerous. Installation must be carried out in full compliance with current regulations. F.H. Brundle cannot be held liable for any damages resulting from wrongful, erroneous or negligent use.