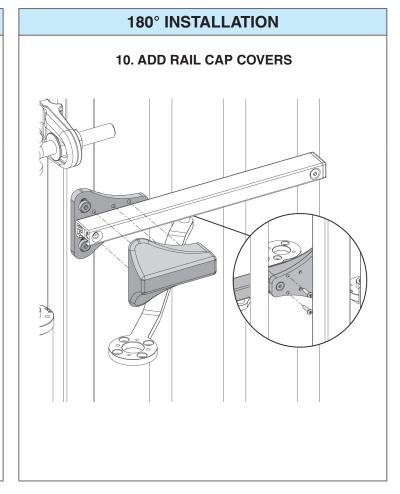

# 180° INSTALLATION

# 3. RAIL HOLDER

A. Disassemble Rail Holder 90°

C. Install 180° Rail Holder