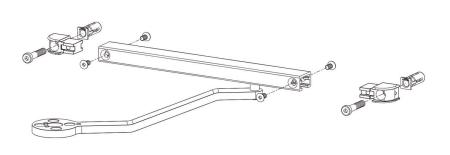

llent features, which makes Verticlose-2 a perfect solution for both 90° and 180° hinge situations. The integrated pre-tension and continuous adjustability of speed and final snap, combined with its Quick-Fix mounting system, guarantee a quick and efficient installation. This aesthetic powder coated aluminium gate closer with high-tech internal components ensures a very long life span.

- 90° or 180° mountings
- For left and right opening gates
- Easy mounting with Quick-Fix
- Powder coated aluminium casing
- Adjustable force & closing speed
- For fixing to RHS posts and walls
- Gates up to 150kg max and 1.5m width
- Full installation video available online



# 180° INSTALLATION

## 1. ADD DRILLING TEMPLATE

## 2. INSTALL GATE CLOSER





# 3. RAIL HOLDER

A. Disassemble Rail Holder 90°



C. Install 180° Rail Holder





# **WALL MOUNTING**

#### 1. ADD DRILLING TEMPLATE



#### 2. INSTALL GATE CLOSER



# 4. LEFT OR RIGHT MOUNTING LEFT RIGHT TURN 180















Whilst every effort has been made to ensure the accuracy of the information supplied. F.H.Brundle cannot be held responsible for any errors or omissions. This product must only be employed for its original intended use. Any other use is wrong and potentially dangerous. Installation must be carried out in full compliance with current regulations. F.H.Brundle cannot be held liable for any damages resulting from wrongful, erroneous or negligent use.