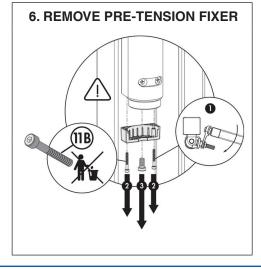

nal snap, combined with its Quick-Fix mounting system, guarantee a quick and efficient installation. This aesthetic powder coated aluminium gate closer with high-tech internal components ensures a very long life span.

- 90° or 180° mountings
- For left and right opening gates
- Easy mounting with Quick-Fix
- Powder coated aluminium casing
- Adjustable force & closing speed
- For fixing to RHS posts and walls
- Gates up to 150kg max and 1.5m width
- Full installation video available online



# 180° INSTALLATION

## 1. ADD DRILLING TEMPLATE

## 2. INSTALL GATE CLOSER





# 3. RAIL HOLDER

A. Disassemble Rail Holder 90°



C. Install 180° Rail Holder





# **WALL MOUNTING**

#### 1. ADD DRILLING TEMPLATE



#### 2. INSTALL GATE CLOSER



# 4. LEFT OR RIGHT MOUNTING LEFT RIGHT TURN 180















Whilst every effort has been made to ensure the accuracy of the information supplied. F.H.Brundle cannot be held responsible for any errors or omissions. This product must only be employed for its original intended use. Any other use is wrong and potentially dangerous. Installation must be carried out in full compliance with current regulations. F.H.Brundle cannot be held liable for any damages resulting from wrongful, erroneous or negligent use.