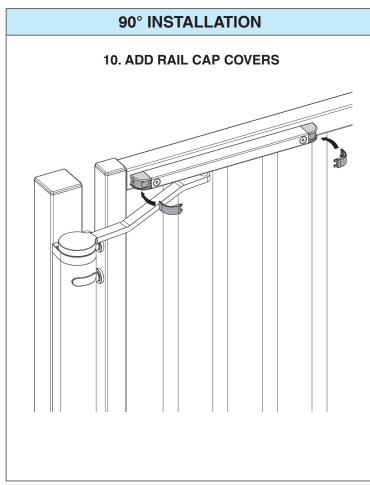

- 90° or 180° mountings
- For left and right opening gates
- Easy mounting with Quick-Fix
- Powder coated aluminium casing
- Adjustable force & closing speed
- For fixing to RHS posts and walls
- Gates up to 150kg max and 1.5m width
- Full installation video available online