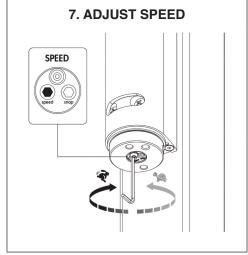

l snap, combined with its Quick-Fix mounting system, guarantee a quick and efficient installation. This aesthetic powder coated aluminium gate closer with high-tech internal components ensures a very long life span.

- 90° or 180° mountings
- For left and right opening gates
- Easy mounting with Quick-Fix
- Powder coated aluminium casing
- Adjustable force & closing speed
- For fixing to RHS posts and walls
- Gates up to 150kg max and 1.5m width
- Full installation video available online



# 180° INSTALLATION

## 1. ADD DRILLING TEMPLATE

## 2. INSTALL GATE CLOSER





# 3. RAIL HOLDER

A. Disassemble Rail Holder 90°



C. Install 180° Rail Holder





# **WALL MOUNTING**

#### 1. ADD DRILLING TEMPLATE



#### 2. INSTALL GATE CLOSER



# 4. LEFT OR RIGHT MOUNTING LEFT RIGHT TURN 180















Whilst every effort has been made to ensure the accuracy of the information supplied. F.H.Brundle cannot be held responsible for any errors or omissions. This product must only be employed for its original intended use. Any other use is wrong and potentially dangerous. Installation must be carried out in full compliance with current regulations. F.H.Brundle cannot be held liable for any damages resulting from wrongful, erroneous or negligent use.