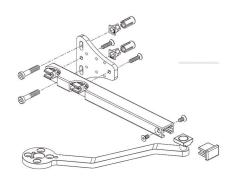

# 4. LEFT OR RIGHT MOUNTING LEFT RIGHT TURN 180

Whilst every effort has been made to ensure the accuracy of the information supplied. F.H.Brundle cannot be held responsible for any errors or omissions. This product must only be employed for its original intended use. Any other use is wrong and potentially dangerous. Installation must be carried out in full compliance with current regulations. F.H.Brundle cannot be held liable for any damages resulting from wrongful, erroneous or negligent use.