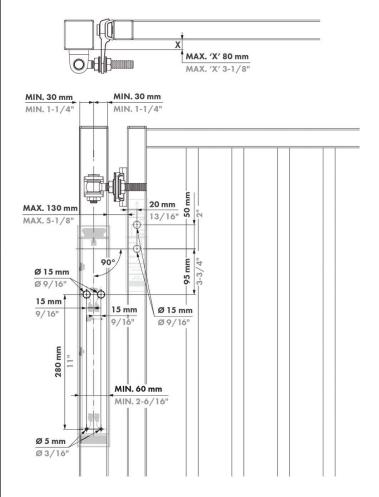

gate closer. It is multifunctional and possesses excellent features, which makes Verticlose-2 a perfect solution for both 90° and 180° hinge situations. The integrated pre-tension and continuous adjustability of speed and final snap, combined with its Quick-Fix mounting system, guarantee a quick and efficient installation. This aesthetic powder coated aluminium gate closer with high-tech internal components ensures a very long life span.

- 90° or 180° mountings
- For left and right opening gates
- Easy mounting with Quick-Fix
- Powder coated aluminium casing
- Adjustable force & closing speed
- For fixing to RHS posts and walls
- Gates up to 150kg max and 1.5m width
- Full installation video available online



# 180° INSTALLATION

## 1. ADD DRILLING TEMPLATE

## 2. INSTALL GATE CLOSER





# 3. RAIL HOLDER

A. Disassemble Rail Holder 90°



C. Install 180° Rail Holder





# **WALL MOUNTING**

#### 1. ADD DRILLING TEMPLATE



#### 2. INSTALL GATE CLOSER



# 4. LEFT OR RIGHT MOUNTING LEFT RIGHT TURN 180















Whilst every effort has been made to ensure the accuracy of the information supplied. F.H.Brundle cannot be held responsible for any errors or omissions. This product must only be employed for its original intended use. Any other use is wrong and potentially dangerous. Installation must be carried out in full compliance with current regulations. F.H.Brundle cannot be held liable for any damages resulting from wrongful, erroneous or negligent use.