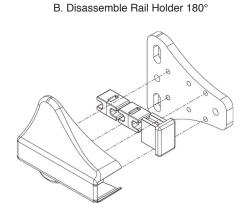

ticlose-2 a perfect solution for both 90° and 180° hinge situations. The integrated pre-tension and continuous adjustability of speed and final snap, combined with its Quick-Fix mounting system, guarantee a quick and efficient installation. This aesthetic powder coated aluminium gate closer with high-tech internal components ensures a very long life span.

- 90° or 180° mountings
- For left and right opening gates
- Easy mounting with Quick-Fix
- Powder coated aluminium casing
- Adjustable force & closing speed
- For fixing to RHS posts and walls
- Gates up to 150kg max and 1.5m width
- Full installation video available online



# 180° INSTALLATION

## 1. ADD DRILLING TEMPLATE

## 2. INSTALL GATE CLOSER





# 3. RAIL HOLDER

A. Disassemble Rail Holder 90°



C. Install 180° Rail Holder





# **WALL MOUNTING**

#### 1. ADD DRILLING TEMPLATE



#### 2. INSTALL GATE CLOSER



# 4. LEFT OR RIGHT MOUNTING LEFT RIGHT TURN 180















Whilst every effort has been made to ensure the accuracy of the information supplied. F.H.Brundle cannot be held responsible for any errors or omissions. This product must only be employed for its original intended use. Any other use is wrong and potentially dangerous. Installation must be carried out in full compliance with current regulations. F.H.Brundle cannot be held liable for any damages resulting from wrongful, erroneous or negligent use.