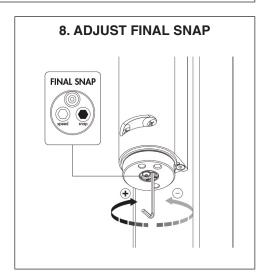

snap, combined with its Quick-Fix mounting system, guarantee a quick and efficient installation. This aesthetic powder coated aluminium gate closer with high-tech internal components ensures a very long life span.

- 90° or 180° mountings
- For left and right opening gates
- Easy mounting with Quick-Fix
- Powder coated aluminium casing
- Adjustable force & closing speed
- For fixing to RHS posts and walls
- Gates up to 150kg max and 1.5m width
- Full installation video available online



# 180° INSTALLATION

## 1. ADD DRILLING TEMPLATE

## 2. INSTALL GATE CLOSER





# 3. RAIL HOLDER

A. Disassemble Rail Holder 90°



C. Install 180° Rail Holder





# **WALL MOUNTING**

#### 1. ADD DRILLING TEMPLATE



#### 2. INSTALL GATE CLOSER



# 4. LEFT OR RIGHT MOUNTING LEFT RIGHT TURN 180















Whilst every effort has been made to ensure the accuracy of the information supplied. F.H.Brundle cannot be held responsible for any errors or omissions. This product must only be employed for its original intended use. Any other use is wrong and potentially dangerous. Installation must be carried out in full compliance with current regulations. F.H.Brundle cannot be held liable for any damages resulting from wrongful, erroneous or negligent use.