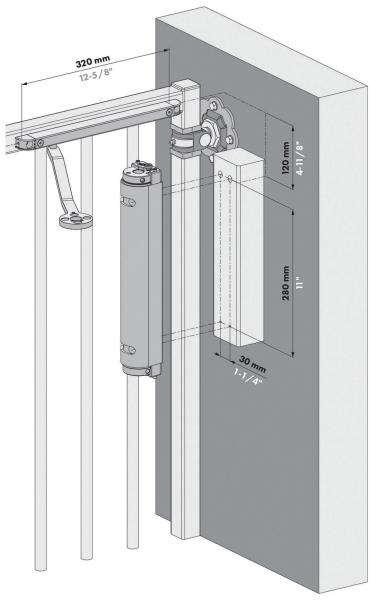

-tension and continuous adjustability of speed and final snap, combined with its Quick-Fix mounting system, guarantee a quick and efficient installation. This aesthetic powder coated aluminium gate closer with high-tech internal components ensures a very long life span.

- 90° or 180° mountings
- For left and right opening gates
- Easy mounting with Quick-Fix
- Powder coated aluminium casing
- Adjustable force & closing speed
- For fixing to RHS posts and walls
- Gates up to 150kg max and 1.5m width
- Full installation video available online



# 180° INSTALLATION

## 1. ADD DRILLING TEMPLATE

## 2. INSTALL GATE CLOSER





# 3. RAIL HOLDER

A. Disassemble Rail Holder 90°



C. Install 180° Rail Holder





# **WALL MOUNTING**

#### 1. ADD DRILLING TEMPLATE



#### 2. INSTALL GATE CLOSER



# 4. LEFT OR RIGHT MOUNTING LEFT RIGHT TURN 180















Whilst every effort has been made to ensure the accuracy of the information supplied. F.H.Brundle cannot be held responsible for any errors or omissions. This product must only be employed for its original intended use. Any other use is wrong and potentially dangerous. Installation must be carried out in full compliance with current regulations. F.H.Brundle cannot be held liable for any damages resulting from wrongful, erroneous or negligent use.