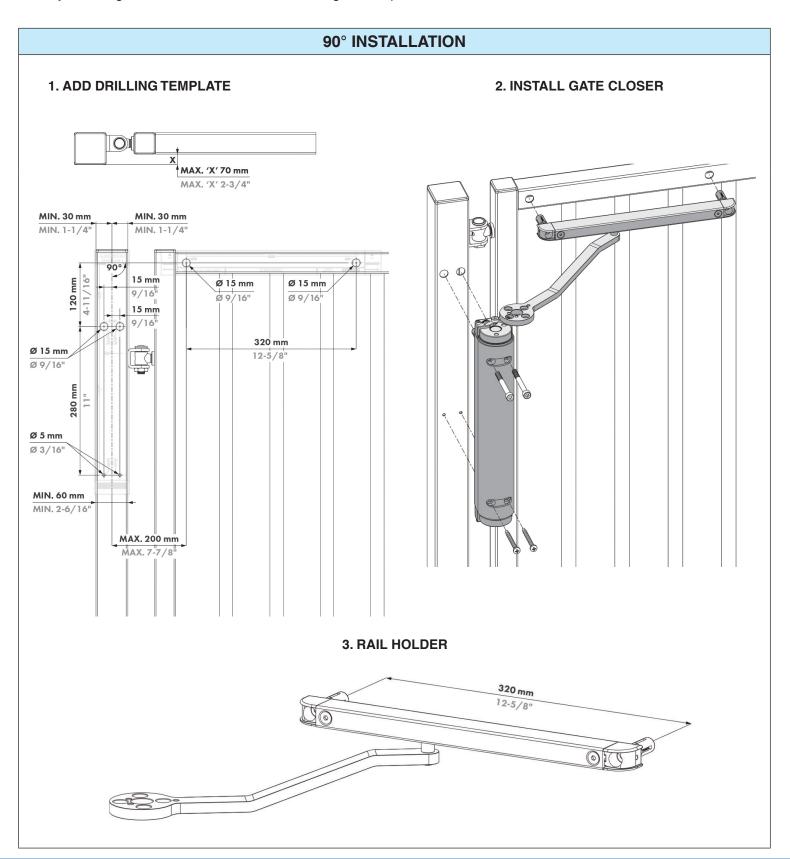

# 180° INSTALLATION

## 1. ADD DRILLING TEMPLATE

## 2. INSTALL GATE CLOSER

# 3. RAIL HOLDER

A. Disassemble Rail Holder 90°

C. Install 180° Rail Holder