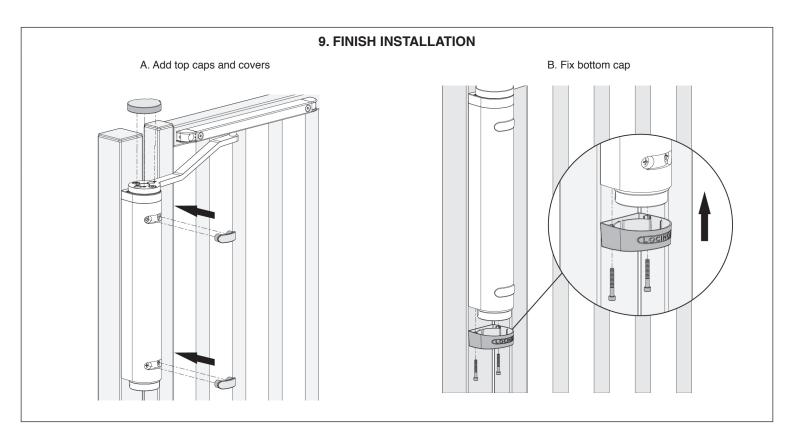

# **LOCINOX® VERTICLOSE 2**

The Verticlose-2 aluminium adjustable gate closer from Locinox is a powerful and all round hydraulic gate closer. It is multifunctional and possesses excellent features, which makes Verticlose-2 a perfect solution for both 90° and 180° hinge situations. The integrated pre-tension and continuous adjustability of speed and final snap, combined with its Quick-Fix mounting system, guarantee a quick and efficient installation. This aesthetic powder coated aluminium gate closer with high-tech internal components ensures a very long life span.

- 90° or 180° mountings
- For left and right opening gates
- Easy mounting with Quick-Fix
- Powder coated aluminium casing
- Adjustable force & closing speed
- For fixing to RHS posts and walls
- Gates up to 150kg max and 1.5m width
- Full installation video available online