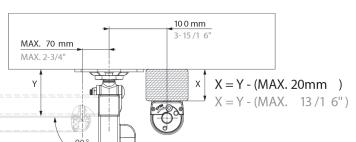

situations. The integrated pre-tension and continuous adjustability of speed and final snap, combined with its Quick-Fix mounting system, guarantee a quick and efficient installation. This aesthetic powder coated aluminium gate closer with high-tech internal components ensures a very long life span.

- 90° or 180° mountings
- For left and right opening gates
- Easy mounting with Quick-Fix
- Powder coated aluminium casing
- Adjustable force & closing speed
- For fixing to RHS posts and walls
- Gates up to 150kg max and 1.5m width
- Full installation video available online



# 180° INSTALLATION

## 1. ADD DRILLING TEMPLATE

## 2. INSTALL GATE CLOSER





# 3. RAIL HOLDER

A. Disassemble Rail Holder 90°



C. Install 180° Rail Holder





# **WALL MOUNTING**

#### 1. ADD DRILLING TEMPLATE



#### 2. INSTALL GATE CLOSER



# 4. LEFT OR RIGHT MOUNTING LEFT RIGHT TURN 180















Whilst every effort has been made to ensure the accuracy of the information supplied. F.H.Brundle cannot be held responsible for any errors or omissions. This product must only be employed for its original intended use. Any other use is wrong and potentially dangerous. Installation must be carried out in full compliance with current regulations. F.H.Brundle cannot be held liable for any damages resulting from wrongful, erroneous or negligent use.