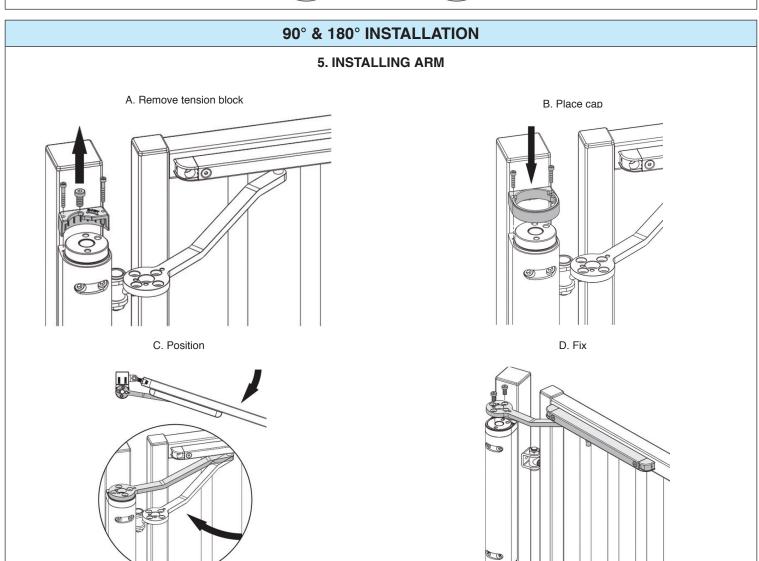

final snap, combined with its Quick-Fix mounting system, guarantee a quick and efficient installation. This aesthetic powder coated aluminium gate closer with high-tech internal components ensures a very long life span.

- 90° or 180° mountings
- For left and right opening gates
- Easy mounting with Quick-Fix
- Powder coated aluminium casing
- Adjustable force & closing speed
- For fixing to RHS posts and walls
- Gates up to 150kg max and 1.5m width
- Full installation video available online



# 180° INSTALLATION

## 1. ADD DRILLING TEMPLATE

## 2. INSTALL GATE CLOSER





# 3. RAIL HOLDER

A. Disassemble Rail Holder 90°



C. Install 180° Rail Holder





# **WALL MOUNTING**

#### 1. ADD DRILLING TEMPLATE



#### 2. INSTALL GATE CLOSER



# 4. LEFT OR RIGHT MOUNTING LEFT RIGHT TURN 180















Whilst every effort has been made to ensure the accuracy of the information supplied. F.H.Brundle cannot be held responsible for any errors or omissions. This product must only be employed for its original intended use. Any other use is wrong and potentially dangerous. Installation must be carried out in full compliance with current regulations. F.H.Brundle cannot be held liable for any damages resulting from wrongful, erroneous or negligent use.