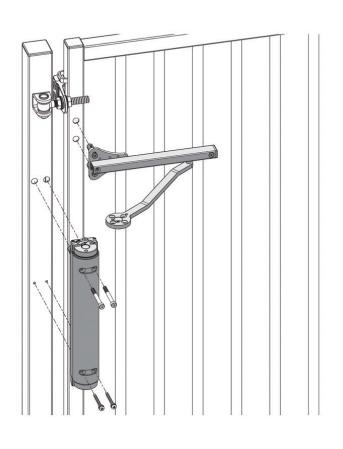

ate closer. It is multifunctional and possesses excellent features, which makes Verticlose-2 a perfect solution for both 90° and 180° hinge situations. The integrated pre-tension and continuous adjustability of speed and final snap, combined with its Quick-Fix mounting system, guarantee a quick and efficient installation. This aesthetic powder coated aluminium gate closer with high-tech internal components ensures a very long life span.

- 90° or 180° mountings
- For left and right opening gates
- Easy mounting with Quick-Fix
- Powder coated aluminium casing
- Adjustable force & closing speed
- For fixing to RHS posts and walls
- Gates up to 150kg max and 1.5m width
- Full installation video available online



# 180° INSTALLATION

## 1. ADD DRILLING TEMPLATE

## 2. INSTALL GATE CLOSER





# 3. RAIL HOLDER

A. Disassemble Rail Holder 90°



C. Install 180° Rail Holder





# **WALL MOUNTING**

#### 1. ADD DRILLING TEMPLATE



#### 2. INSTALL GATE CLOSER



# 4. LEFT OR RIGHT MOUNTING LEFT RIGHT TURN 180















Whilst every effort has been made to ensure the accuracy of the information supplied. F.H.Brundle cannot be held responsible for any errors or omissions. This product must only be employed for its original intended use. Any other use is wrong and potentially dangerous. Installation must be carried out in full compliance with current regulations. F.H.Brundle cannot be held liable for any damages resulting from wrongful, erroneous or negligent use.