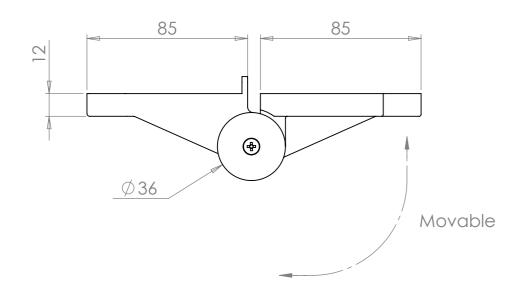

А

|                                    | PAI | rt code    |          | MATERIAL                  |    |         | ur |  |  |  |  |  |
|------------------------------------|-----|------------|----------|---------------------------|----|---------|----|--|--|--|--|--|
|                                    | (   | 09FA23 N   |          | oulded Reinforced Polymer |    |         | k  |  |  |  |  |  |
|                                    |     |            |          |                           |    |         |    |  |  |  |  |  |
| N: Vinyl Gate Hinge 75/75mm x Pair |     |            |          |                           |    |         |    |  |  |  |  |  |
| N                                  | AME | DATE       | REVISION | UNLESS OTHERWISE SPE      |    |         |    |  |  |  |  |  |
|                                    | TS  | 30/09/2022 | А        | ALL DIMENSIONS ARE IN M   | A3 |         |    |  |  |  |  |  |
|                                    |     |            |          | DO NOT SCALE DRAWING      | SC | ALE:1:2 |    |  |  |  |  |  |

|                                              | PART CODE |      | E          | MATERIAL                   |                                                                    | Colour |         |   |  |  |
|----------------------------------------------|-----------|------|------------|----------------------------|--------------------------------------------------------------------|--------|---------|---|--|--|
|                                              | 09FA23    |      | Μου        | Moulded Reinforced Polymer |                                                                    | Black  |         |   |  |  |
|                                              |           |      |            |                            |                                                                    |        |         |   |  |  |
| DESCRIPTION: Vinyl Gate Hinge 75/75mm x Pair |           |      |            |                            |                                                                    |        |         |   |  |  |
|                                              |           | NAME | DATE       | REVISION                   | UNLESS OTHERWISE SPECIFIED<br>ALL DIMENSIONS ARE IN MILLIMETERS A3 |        |         |   |  |  |
|                                              | DRAWN     | TS   | 30/09/2022 | А                          |                                                                    |        |         |   |  |  |
|                                              | CHECKED   |      |            |                            | DO NOT SCALE DRAWING                                               | SC/    | ALE:1:2 | 2 |  |  |