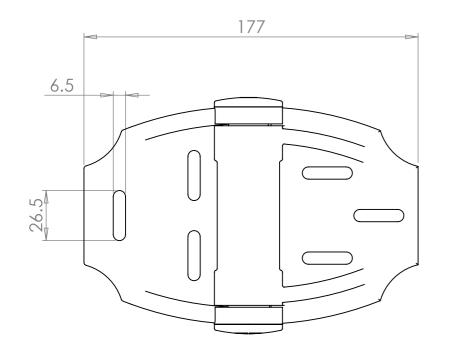

А

|                                    | PAI | rt code    |          | MATERIAL                  |    |         | ur |  |  |  |  |  |
|------------------------------------|-----|------------|----------|---------------------------|----|---------|----|--|--|--|--|--|
|                                    | (   | 09FA23 N   |          | oulded Reinforced Polymer |    |         | k  |  |  |  |  |  |
|                                    |     |            |          |                           |    |         |    |  |  |  |  |  |
| N: Vinyl Gate Hinge 75/75mm x Pair |     |            |          |                           |    |         |    |  |  |  |  |  |
| N                                  | AME | DATE       | REVISION | UNLESS OTHERWISE SPE      |    |         |    |  |  |  |  |  |
|                                    | TS  | 30/09/2022 | А        | ALL DIMENSIONS ARE IN M   | A3 |         |    |  |  |  |  |  |
|                                    |     |            |          | DO NOT SCALE DRAWING      | SC | ALE:1:2 |    |  |  |  |  |  |

|                                              | PART CODE |      | E          | MATERIAL                   |                                                                    | Colour |         |   |  |  |
|----------------------------------------------|-----------|------|------------|----------------------------|--------------------------------------------------------------------|--------|---------|---|--|--|
|                                              | 09FA23    |      | Μου        | Moulded Reinforced Polymer |                                                                    | Black  |         |   |  |  |
|                                              |           |      |            |                            |                                                                    |        |         |   |  |  |
| DESCRIPTION: Vinyl Gate Hinge 75/75mm x Pair |           |      |            |                            |                                                                    |        |         |   |  |  |
|                                              |           | NAME | DATE       | REVISION                   | UNLESS OTHERWISE SPECIFIED<br>ALL DIMENSIONS ARE IN MILLIMETERS A3 |        |         |   |  |  |
|                                              | DRAWN     | TS   | 30/09/2022 | А                          |                                                                    |        |         |   |  |  |
|                                              | CHECKED   |      |            |                            | DO NOT SCALE DRAWING                                               | SC/    | ALE:1:2 | 2 |  |  |