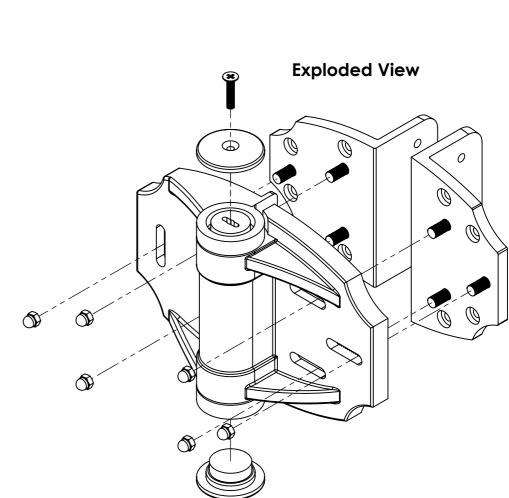

А

|                                    | PAI | rt code    |          | MATERIAL                  |    |         | ur |  |  |  |  |  |
|------------------------------------|-----|------------|----------|---------------------------|----|---------|----|--|--|--|--|--|
|                                    | (   | 09FA23 N   |          | oulded Reinforced Polymer |    |         | k  |  |  |  |  |  |
|                                    |     |            |          |                           |    |         |    |  |  |  |  |  |
| N: Vinyl Gate Hinge 75/75mm x Pair |     |            |          |                           |    |         |    |  |  |  |  |  |
| N                                  | AME | DATE       | REVISION | UNLESS OTHERWISE SPE      |    |         |    |  |  |  |  |  |
|