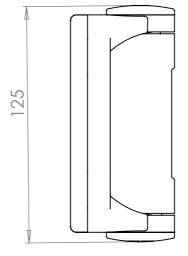

А

|                                    | PAI | rt code    |          | MATERIAL                  |    |         | ur |  |  |  |  |  |
|------------------------------------|-----|------------|----------|---------------------------|----|---------|----|--|--|--|--|--|
|                                    | (   | 09FA23 N   |          | oulded Reinforced Polymer |    |         | k  |  |  |  |  |  |
|                                    |     |            |          |                           |    |         |    |  |  |  |  |  |
| N: Vinyl Gate Hinge 75/75mm x Pair |     |            |          |                           |    |         |    |  |  |  |  |  |
| N                                  | AME | DATE       | REVISION | UNLESS OTHERWISE SPE      |    |         |    |  |  |  |  |  |
|                                    | TS  | 30/09/2022 | А        | ALL DIMENSIONS ARE IN M   | A3 |         |    |  |  |  |  |  |
|                                    |     |            |          | DO NOT SCALE DRAWING      | SC | ALE:1:2 |    |  |  |  |  |  |

|                                              | PART CODE |      | E          | MATERIAL                   |                                                                    | Colour |         |   |  |  |
|----------------------------------------------|-----------|------|------------|----------------------------|--------------------------------------------------------------------|--------|---------|---|--|--|
|                                              | 09FA23    |      | Μου        | Moulded Reinforced Polymer |                                                                    | Black  |         |   |  |  |
|                                              |           |      |            |                            |                                                                    |        |         |   |  |  |
| DESCRIPTION: Vinyl Gate Hinge 75/75mm x Pair |           |      |            |                            |                                                                    |        |         |   |  |  |
|                                              |           | NAME | DATE       | REVISION                   | UNLESS OTHERWISE SPECIFIED<br>ALL DIMENSIONS ARE IN MILLIMETERS A3 |        |         |   |  |  |
|                                              | DRAWN     | TS   | 30/09/2022 | А                          |                                                                    |        |         |   |  |  |
|                                              | CHECKED   |      |            |                            | DO NOT SCALE DRAWING                                               | SC/    | ALE:1:2 | 2 |  |  |