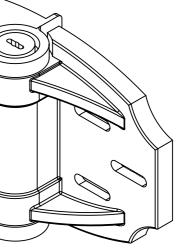

А

|                                    | PAI | rt code    |          | MATERIAL                  |    |         | ur |  |  |  |  |  |
|------------------------------------|-----|------------|----------|---------------------------|----|---------|----|--|--|--|--|--|
|                                    | (   | 09FA23 N   |          | oulded Reinforced Polymer |    |         | k  |  |  |  |  |  |
|                                    |     |            |          |                           |    |         |    |  |  |  |  |  |
| N: Vinyl Gate Hinge 75/75mm x Pair |     |            |          |                           |    |         |    |  |  |  |  |  |
| N                                  | AME | DATE       | REVISION | UNLESS OTHERWISE SPE      |    |         |    |  |  |  |  |  |
|                                    | TS  | 30/09/2022 | А        | ALL DIMENSIONS ARE IN M   | A3 |         |    |  |  |  |  |  |
|                                    |     |            |          | DO NOT SCALE DRAWING      | SC | ALE:1:2 |    |  |  |  |  |  |

|                                              | PART CODE |      | E          | MATERIAL                   |                                                                    | Colour |         |   |  |  |
|----------------------------------------------|-----------|------|------------|----------------------------|--------------------------------------------------------------------|--------|---------|---|--|--|
|                                              | 09FA23    |      | Μου        | Moulded Reinforced Polymer |                                                                    | Black  |         |   |  |  |
|                                              |           |      |            |                            |                                                                    |        |         |   |  |  |
| DESCRIPTION: Vinyl Gate Hinge 75/75mm x Pair |           |      |            |                            |                                                                    |        |         |   |  |  |
|                                              |           | NAME | DATE       | REVISION                   | UNLESS OTHERWISE SPECIFIED<br>ALL DIMENSIONS ARE IN MILLIMETERS A3 |        |         |   |  |  |
|                                              | DRAWN     | TS   | 30/09/2022 | А                          |                                                                    |        |         |   |  |  |
|                                              | CHECKED   |      |            |                            | DO NOT SCALE DRAWING                                               | SC/    | ALE:1:2 | 2 |  |  |

## Assembled View