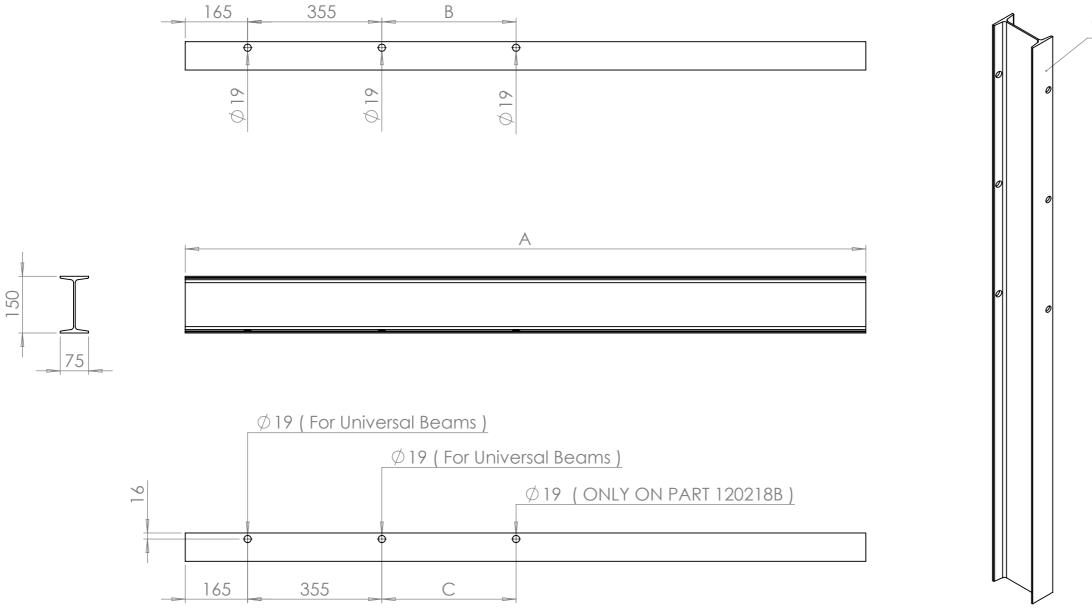

| RSA CONCRETE IN POSTS FOR CRASH BARRIER VARIATIONS |            |                |               |                |              |                                                 |  |  |
|----------------------------------------------------|------------|----------------|---------------|----------------|--------------|-------------------------------------------------|--|--|
| PART NO                                            | Lenght (A) | Dimentions (B) | Dimention (C) | Fitting Option | Material     | Embeded Lenght With<br>UniversI Beams Installed |  |  |
| 120212B                                            | 1200mm     | No Third Hole  | No Third Hole | Double         | RSJ 150 x 75 | 400mm                                           |  |  |
| 120215B                                            | 1500mm     | No Third Hole  | No Third Hole | Double         | RSJ 150 x 75 | 700mm                                           |  |  |
| 120218B                                            | 1800mm     | 355mm          | 355mm         | Triple         | RSJ 150 x 75 | 600mm                                           |  |  |