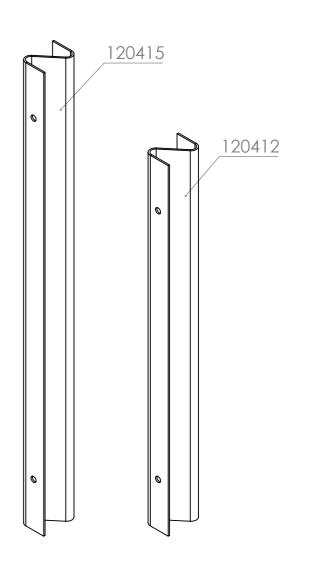

| Z SHAPE CONCRETE IN POSTS FOR CRASH BARRIER VARIATIONS |            |                |                |            |                                                 |  |  |  |  |
|--------------------------------------------------------|------------|----------------|----------------|------------|-------------------------------------------------|--|--|--|--|
| PART NO                                                | Lenght (A) | Dimentions (B) | Fitting Option | Material   | Embeded Lenght With<br>Universl Beams Installed |  |  |  |  |
| 120412                                                 | 1200mm     | 870mm          | Single         | 5mm Folded | 400mm                                           |  |  |  |  |
| 120415                                                 | 1500mm     | 1170mm         | Single         | 5mm Folded | 700mm                                           |  |  |  |  |