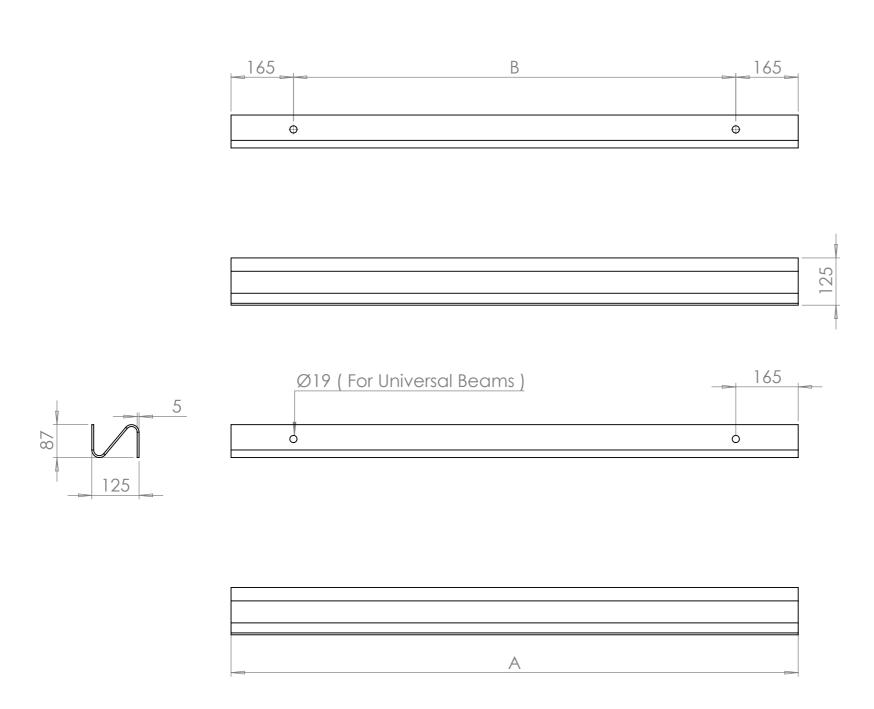

| DESCRIPTION: Armco Barrier Post - Concrete In (Z Posts 90 x 5.0mm Thick) |      |            |          |                                                                 |            |    |  |  |  |
|--------------------------------------------------------------------------|------|------------|----------|-----------------------------------------------------------------|------------|----|--|--|--|
|                                                                          | NAME | DATE       | REVISION | UNLESS OTHERWISE SPECIFIED<br>ALL DIMENSIONS ARE IN MILLIMETERS |            | A3 |  |  |  |
| DRAWN                                                                    | GC   | 17/12/2020 | Α        |                                                                 |            |    |  |  |  |
| CHECKED                                                                  |      |            |          | DO NOT SCALE DRAWING                                            | SCALE:1:10 |    |  |  |  |