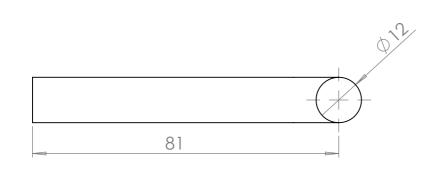

| PART NUMBER | MATERIAL   | FINISH      |  |
|-------------|------------|-------------|--|
| 1301359R12  | Mild Steel | Self Colour |  |

| DESCRIPTION: | Standard | Cranked Arm, | Ø12mm, | 80mm Long. |
|--------------|----------|--------------|--------|------------|
|              |          |              |        |            |