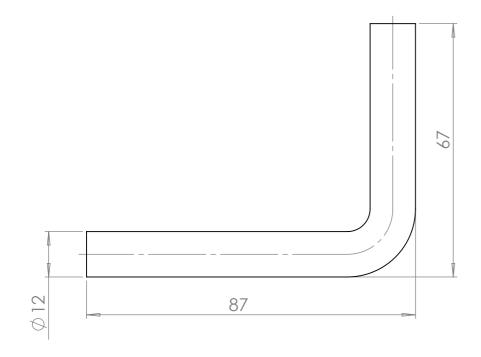

| PART NUMBER | MATERIAL   | FINISH      |  |
|-------------|------------|-------------|--|
| 1301359R12  | Mild Steel | Self Colour |  |

| DESCRIPTION: | Standard | Cranked Arm, | Ø12mm, | 80mm Long. |
|--------------|----------|--------------|--------|------------|
|              |          |              |        |            |