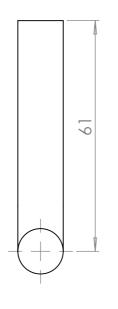

| PART NUMBER | MATERIAL   | FINISH      |  |
|-------------|------------|-------------|--|
| 1301359R12  | Mild Steel | Self Colour |  |

| DESCRIPTION: | Standard | Cranked Arm, | Ø12mm, | 80mm Long. |
|--------------|----------|--------------|--------|------------|
|              |          |              |        |            |