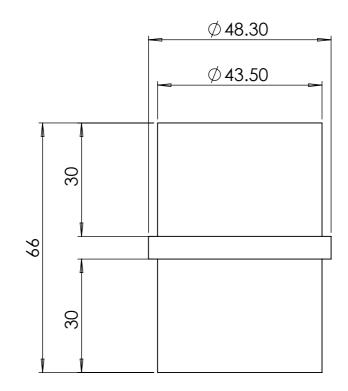

| PART CODE | MATERIAL   | FINISH             |  |
|-----------|------------|--------------------|--|
| 1302206D  | Cast Steel | Bright Zinc Plated |  |

| DESCRIPTION: In Line Connector - BZP Finish 48.3mm Diameter for 2mm Wall Tube |      |            |          |                                                              |           |    |  |
|-------------------------------------------------------------------------------|------|------------|----------|--------------------------------------------------------------|-----------|----|--|
|                                                                               | NAME | DATE       | REVISION | UNLESS OTHERWISE SPECIFIED ALL DIMENSIONS ARE IN MILLIMETERS |           |    |  |
| DRAWN                                                                         | GC   | 13/05/2021 | Α        |                                                              |           | A3 |  |
| CHECKED                                                                       |      |            |          | DO NOT SCALE DRAWING                                         | SCALE:1:1 |    |  |