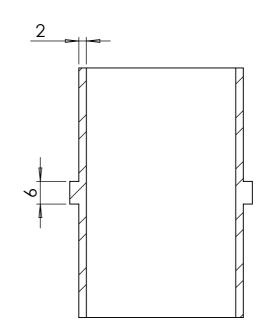

| PART CODE | MATERIAL   | FINISH             |  |
|-----------|------------|--------------------|--|
| 1302206D  | Cast Steel | Bright Zinc Plated |  |

| DESCRIPTION: In Line Connector - BZP Finish 48.3mm Diameter for 2mm Wall Tube |      |            |          |                                                              |           |    |  |
|-------------------------------------------------------------------------------|------|------------|----------|--------------------------------------------------------------|-----------|----|--|
|                                                                               | NAME | DATE       | REVISION | UNLESS OTHERWISE SPECIFIED ALL DIMENSIONS ARE IN MILLIMETERS |           |    |  |
| DRAWN                                                                         | GC   | 13/05/2021 | Α        |                                                              |           | A3 |  |
| CHECKED                                                                       |      |            |          | DO NOT SCALE DRAWING                                         | SCALE:1:1 |    |  |