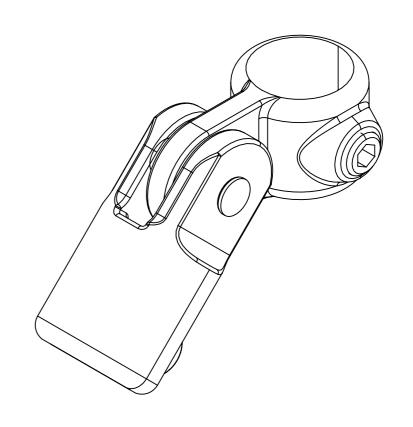

Single inline swivel connector. Typically used on sloping guardrail. This fitting combines 1 x 173M & 173F. The swivels can travel approximately 85° from the horizontal in both directions. THIS FITTING IS NOT DESIGNED TO WITHSTAND LATERAL LOADINGS. AN ENTIRE STRUCTURE SHOULD NOT BE BUILT ONLY USING SWIVEL FITTINGS, THIS WOULD BE UNSTABLE.