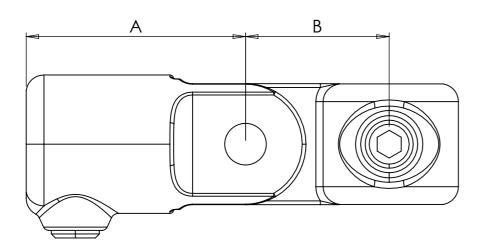

Single inline swivel connector. Typically used on sloping guardrail. This fitting combines 1 x 173M & 173F. The swivels can travel approximately 85° from the horizontal in both directions. THIS FITTING IS NOT DESIGNED TO WITHSTAND LATERAL LOADINGS. AN ENTIRE STRUCTURE SHOULD NOT BE BUILT ONLY USING SWIVEL FITTINGS, THIS WOULD BE UNSTABLE.

| PART CODE | MATERIAL            | TUBE SIZE $\emptyset$ | Α    | В    | С    | FINISH     |  |
|-----------|---------------------|-----------------------|------|------|------|------------|--|
| 16173A    | Malleable Cast Iron | 26.9                  | 53mm | 38mm | 39mm | Galvanised |  |
| 16173B    | Malleable Cast Iron | 33.7                  | 60mm | 42mm | 41mm | Galvanised |  |
| 16173C    | Malleable Cast Iron | 42.4                  | 63mm | 47mm | 44mm | Galvanised |  |
| 16173D    | Malleable Cast Iron | 48.3                  | 70mm | 50mm | 50mm | Galvanised |  |
| 16173E    | Malleable Cast Iron | 60.3                  | 95mm | 60mm | 70mm | Galvanised |  |