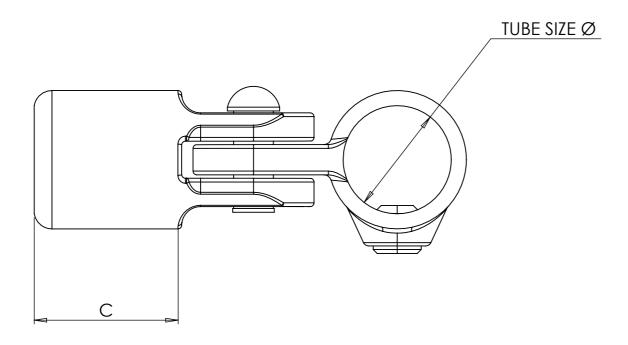

| PART CODE | MATERIAL            | TUBE SIZE $\emptyset$ | Α    | В    | С    | FINISH     |  |
|-----------|---------------------|-----------------------|------|------|------|------------|--|
| 16173A    | Malleable Cast Iron | 26.9                  | 53mm | 38mm | 39mm | Galvanised |  |
| 16173B    | Malleable Cast Iron | 33.7                  | 60mm | 42mm | 41mm | Galvanised |  |
| 16173C    | Malleable Cast Iron | 42.4                  | 63mm | 47mm | 44mm | Galvanised |  |
| 16173D    | Malleable Cast Iron | 48.3                  | 70mm | 50mm | 50mm | Galvanised |  |
| 16173E    | Malleable Cast Iron | 60.3                  | 95mm | 60mm | 70mm | Galvanised |  |