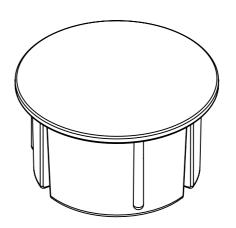

The Metal Stop End to seal the open end of tubes. Please note this plug can only be used with 3.2mm wall thick tubes. For plastic alternative please use a 133.

|  | DESCRIPTION: | Tube Clamp | Aluminium Stop End |  |
|--|--------------|------------|--------------------|--|
|--|--------------|------------|--------------------|--|