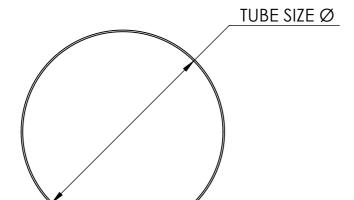

| PART CODE | MATERIAL                   | TUBE SIZE $\emptyset$ | FINISH     |
|-----------|----------------------------|-----------------------|------------|
| 16236A    | 16236A Malleable Cast Iron |                       | Galvanised |
| 16236B    | Malleable Cast Iron        | 33.7                  | Galvanised |
| 16236C    | Malleable Cast Iron        | 42.4                  | Galvanised |
| 16236D    | Malleable Cast Iron        | 48.3                  | Galvanised |