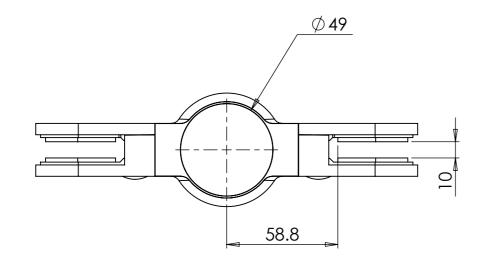

| PART CODE  | MATERIAL | FINISH   |
|------------|----------|----------|
| 1806522D10 | AISI 316 | Polished |

| DESCRIPTION: Sleeve Fit End Bracket with Glass Clamp | For 10mm Glass 42.4mm - Stainless 316 |
|------------------------------------------------------|---------------------------------------|
|------------------------------------------------------|---------------------------------------|