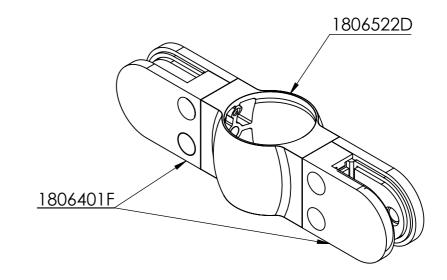

| PART CODE  | MATERIAL | FINISH   |
|------------|----------|----------|
| 1806522D10 | AISI 316 | Polished |

| DESCRIPTION: Sleeve Fit End Bracket with Glass Clamp | For 10mm Glass 42.4mm - Stainless 316 |
|------------------------------------------------------|---------------------------------------|
|------------------------------------------------------|---------------------------------------|