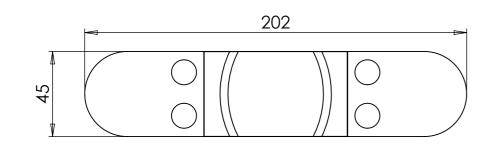

| PART CODE  | MATERIAL | FINISH   |
|------------|----------|----------|
| 1806522D10 | AISI 316 | Polished |

| DESCRIPTION: Sleeve Fit End Bracket with Glass Clamp | For 10mm Glass 42.4mm - Stainless 316 |
|------------------------------------------------------|---------------------------------------|
|------------------------------------------------------|---------------------------------------|