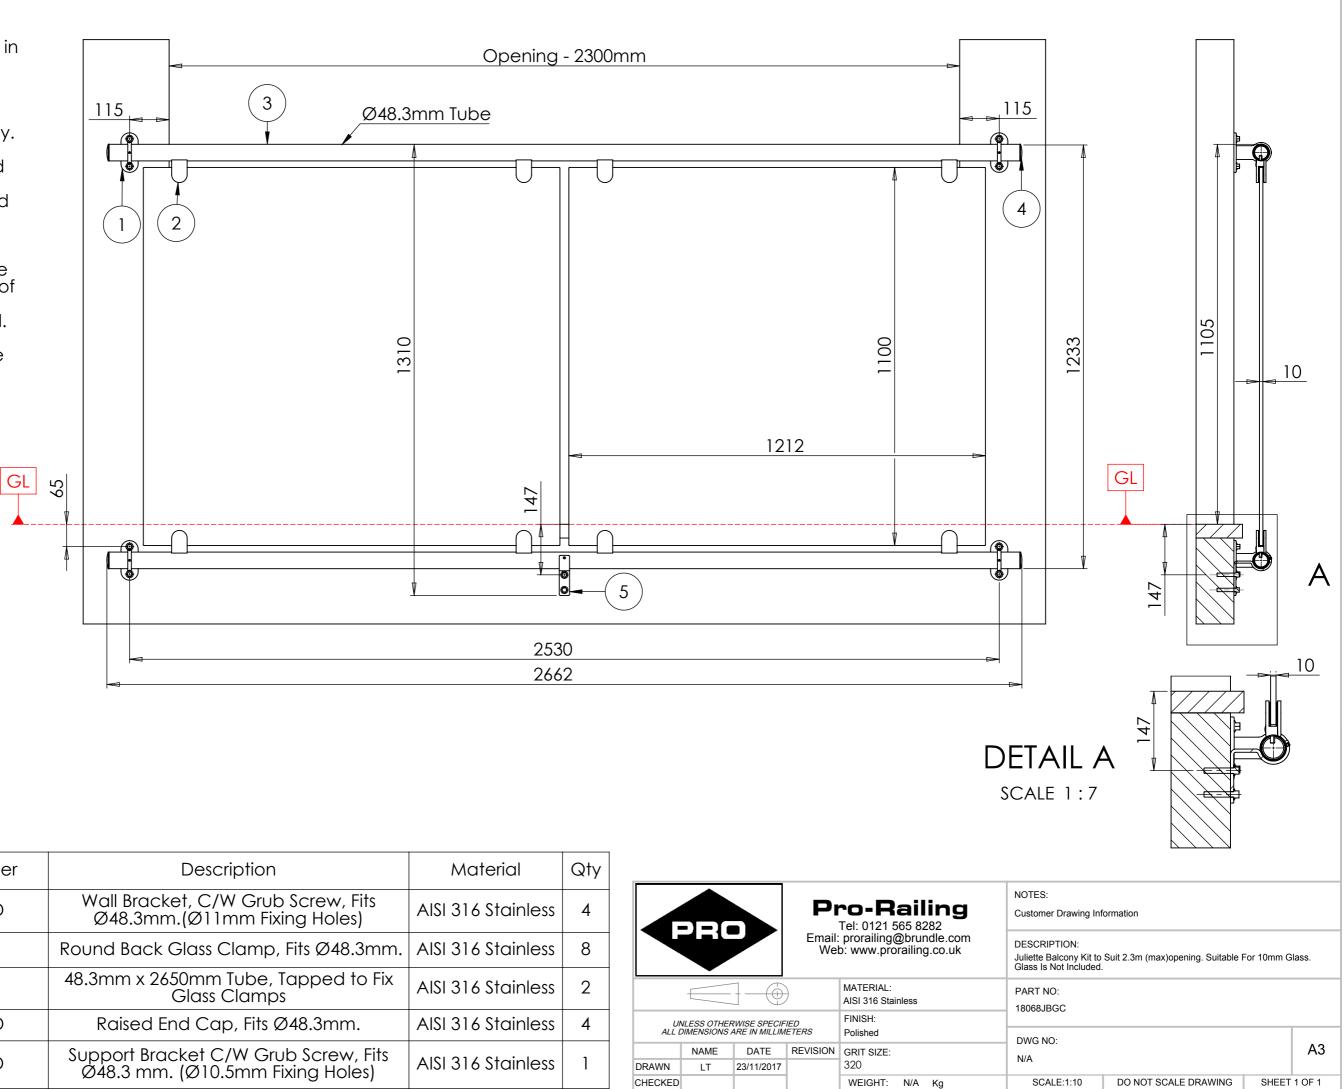

- Glass is not included in ٠ the kit. Has to be ordered separately.
- The kit is suitable for 10mm thick glass only. ٠
- Glass sizes are based ٠ on the suggested installation detail and may vary to suit specific opening.
- The top rail should be fitted at a minimum of ٠ 1100mm above finished ground level.
- Balcony kit is suitable for M10 Fixings. ٠

## 18068JBGC Parts List:

| Item No. | Part Number | Description                                                              | Material           | Qty |
|----------|-------------|--------------------------------------------------------------------------|--------------------|-----|
| 1        | 1806257D    | Wall Bracket, C/W Grub Screw, Fits<br>Ø48.3mm.(Ø11mm Fixing Holes)       | AISI 316 Stainless | 4   |
| 2        | N/A         | Round Back Glass Clamp, Fits Ø48.3mm.                                    | AISI 316 Stainless | 8   |
| 3        | N/A         | 48.3mm x 2650mm Tube, Tapped to Fix<br>Glass Clamps                      | AISI 316 Stainless | 2   |
| 4        | 1806215D    | Raised End Cap, Fits Ø48.3mm.                                            | AISI 316 Stainless | 4   |
| 5        | 1806519D    | Support Bracket C/W Grub Screw, Fits<br>Ø48.3 mm. (Ø10.5mm Fixing Holes) | AISI 316 Stainless | 1   |