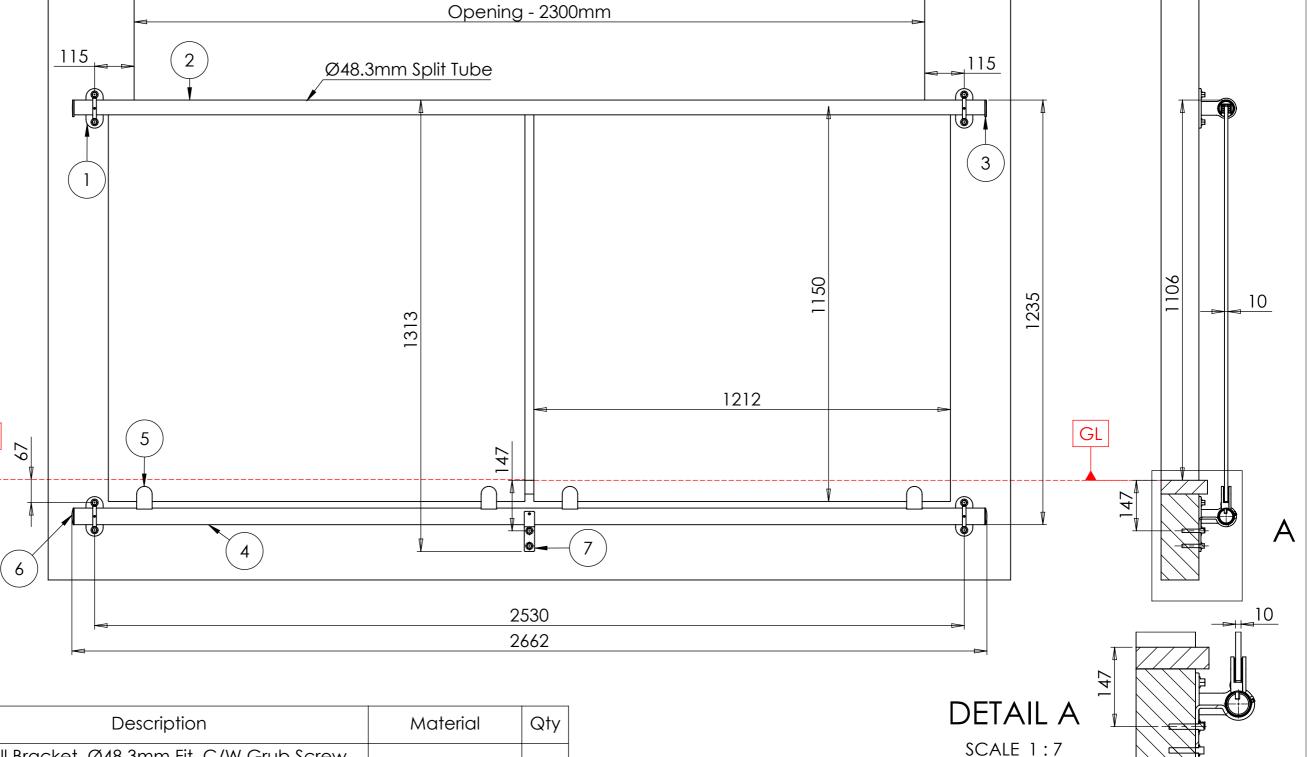

- Glass is not included in the kit. Has to be ordered separately.
- The kit is suitable for 10mm thick glass only.
- Glass sizes are based on the suggested installation detail and may vary to suit specific opening.
- The top rail should be fitted at a minimum of 1100mm above finished ground level.
- Balcony kit is suitable for M10 Fixings.

## 18068JBST Parts List:

| Item No. | Part Number | Description                                                             | Material           | Qty |
|----------|-------------|-------------------------------------------------------------------------|--------------------|-----|
| 1        | 1806257D    | Wall Bracket, Ø48.3mm Fit, C/W Grub Screw (Ø11mm Fixing Holes)          | AISI 316 Stainless | 4   |
| 2        | N/A         | Ø48.3mm x 2650mm Split Tube , C/W Gasket                                | AISI 316 Stainless | 1   |
| 3        | 1806413D    | Split Tube End Cap, Fits Ø48.3mm.                                       | AISI 316 Stainless | 2   |
| 4        | N/A         | Ø48.3mm x 2650mm Tube, Tapped To Fix Glass<br>Clamps                    | AISI 316 Stainless | 1   |
| 5        | N/A         | Round Back Glass Clamp, Fits Ø48.3mm.                                   | AISI 316 Stainless | 4   |
| 6        | 1806215D    | Raised End Cap, Fits Ø48.3mm.                                           | AISI 316 Stainless | 2   |
| 7        | 1806519D    | Support Bracket C/W Grub Screw, Fits Ø48.3mm.<br>(Ø10.5mm Fixing Holes) | AISI 316 Stainless | 1   |