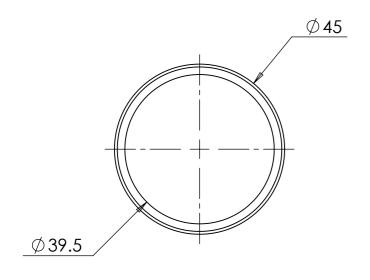

| PART CODE | MATERIAL | FINISH         |
|-----------|----------|----------------|
| 1807206C  | AISI 304 | Satin Polished |

| DESCRIPTIO | N: Conn | ector Wood | Fitting 45m | nm Dia 304S/S (Incl. Plastic Supports) |
|------------|---------|------------|-------------|----------------------------------------|
|            |         |            |             |                                        |