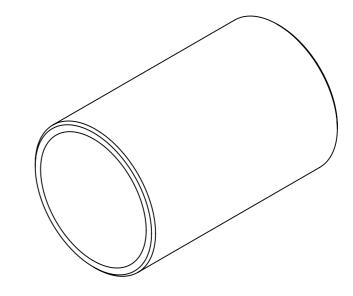

| PART CODE | MATERIAL | FINISH         |
|-----------|----------|----------------|
| 1807206C  | AISI 304 | Satin Polished |

| DESCRIPTIO | N: Conn | ector Wood | Fitting 45m | nm Dia 304S/S (Incl. Plastic Supports) |
|------------|---------|------------|-------------|----------------------------------------|
|            |         |            |             |                                        |