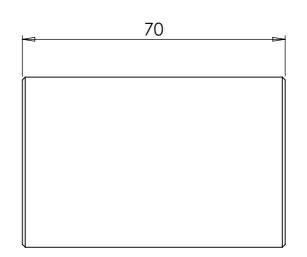

| PART CODE | MATERIAL | FINISH         |
|-----------|----------|----------------|
| 1807206C  | AISI 304 | Satin Polished |

| DESCRIPTIO | N: Conn | ector Wood | Fitting 45m | nm Dia 304S/S (Incl. Plastic Supports) |
|------------|---------|------------|-------------|----------------------------------------|
|            |         |            |             |                                        |