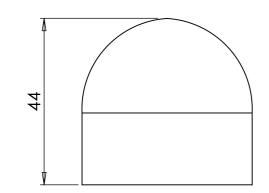

| PART CODE | MATERIAL | FINISH         |  |  |
|-----------|----------|----------------|--|--|
| 1807215C  | AISI 304 | Satin Polished |  |  |

| - 1 |              |           |             |               |                  |                  |             |
|-----|--------------|-----------|-------------|---------------|------------------|------------------|-------------|
| - 1 | DESCRIPTION: | Dound End | Can for Woo | d Handrail 15 | mm Dia 2015/     | 15 (Incl Diacti  | a Supportal |
| - 1 | DESCRIF HON. | KOUHA EHA | Cap for woo | a nananan 431 | 111111 DIG 3043/ | 3 (IIICI, FIGSII | C 200001131 |