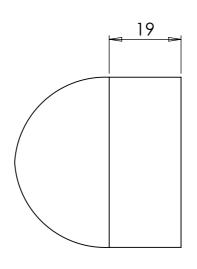

| PART CODE | MATERIAL | FINISH         |  |  |
|-----------|----------|----------------|--|--|
| 1807215C  | AISI 304 | Satin Polished |  |  |

| - 1 |              |           |             |               |                  |                  |             |
|-----|--------------|-----------|-------------|---------------|------------------|------------------|-------------|
| - 1 | DESCRIPTION: | Dound End | Can for Woo | d Handrail 15 | mm Dia 2015/     | 15 (Incl Diacti  | a Supportal |
| - 1 | DESCRIF HON. | KOUHA EHA | Cap for woo | a nananan 431 | 111111 DIG 3043/ | 3 (IIICI, FIGSII | C 200001131 |