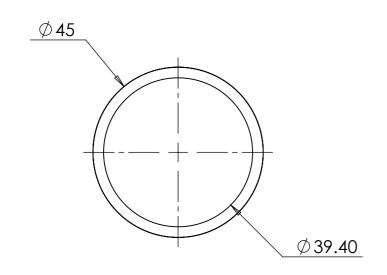

| PART CODE | MATERIAL | FINISH         |  |  |
|-----------|----------|----------------|--|--|
| 1807215C  | AISI 304 | Satin Polished |  |  |

| - 1 |              |           |             |               |                  |                  |             |
|-----|--------------|-----------|-------------|---------------|------------------|------------------|-------------|
| - 1 | DESCRIPTION: | Dound End | Can for Woo | d Handrail 15 | mm Dia 2015/     | 15 (Incl Diacti  | a Supportal |
| - 1 | DESCRIF HON. | KOUHA EHA | Cap for woo | a nananan 431 | 111111 DIG 3043/ | 3 (IIICI, FIGSII | C 200001131 |