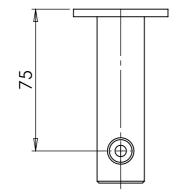

## DESCRIPTION: Handrail Bracket Wood NAME DATE REVIS DRAWN TS 10/05/2022 A

CHECKED

| ART                                                | CODE  | MATERIAL           | FINISH         |  |  |  |
|----------------------------------------------------|-------|--------------------|----------------|--|--|--|
| 8073                                               | 303FC | AISI 304           | Satin Polished |  |  |  |
|                                                    |       |                    |                |  |  |  |
| d Fitting C/W Set (2) Fixings for Handrails 304S/S |       |                    |                |  |  |  |
| <b>ISION</b>                                       |       | UNLESS OTHERWISE S | SPECIFIED      |  |  |  |