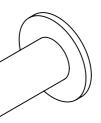

## DESCRIPTION: Handrail Bracket Wood NAME DATE REVIS DRAWN TS 10/05/2022 A

CHECKED

| ART                                                | CODE  | MATERIAL           | FINISH         |  |  |  |
|----------------------------------------------------|-------|--------------------|----------------|--|--|--|
| 8073                                               | 303FC | AISI 304           | Satin Polished |  |  |  |
|                                                    |       |                    |                |  |  |  |
| d Fitting C/W Set (2) Fixings for Handrails 304S/S |       |                    |                |  |  |  |
| <b>ISION</b>                                       |       | UNLESS OTHERWISE S | SPECIFIED      |  |  |  |

| 'ISION<br>A | UNLESS OTHERWISE SPE<br>ALL DIMENSIONS ARE IN M | A3        |   |
|-------------|-------------------------------------------------|-----------|---|
|             | do not scale drawing                            | SCALE:1:2 |   |
|             |                                                 |           | - |