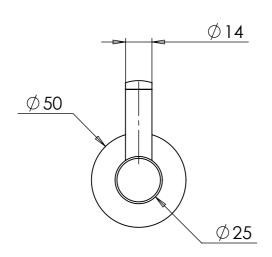

## DESCRIPTION: Handrail Bracket Wood NAME DATE REVIS DRAWN TS 10/05/2022 A

CHECKED

| ART                                                | CODE  | MATERIAL           | FINISH         |  |  |  |
|----------------------------------------------------|-------|--------------------|----------------|--|--|--|
| 8073                                               | 303FC | AISI 304           | Satin Polished |  |  |  |
|                                                    |       |                    |                |  |  |  |
| d Fitting C/W Set (2) Fixings for Handrails 304S/S |       |                    |                |  |  |  |
| <b>ISION</b>                                       |       | UNLESS OTHERWISE S | SPECIFIED      |  |  |  |