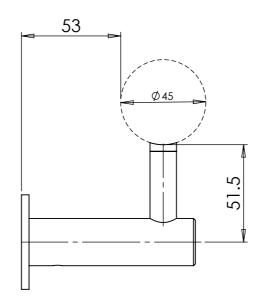

## DESCRIPTION: Handrail Bracket Wood NAME DATE REVIS DRAWN TS 10/05/2022 A

CHECKED

| ART                                                | CODE  | MATERIAL           | FINISH         |  |  |  |
|----------------------------------------------------|-------|--------------------|----------------|--|--|--|
| 8073                                               | 303FC | AISI 304           | Satin Polished |  |  |  |
|                                                    |       |                    |                |  |  |  |
| d Fitting C/W Set (2) Fixings for Handrails 304S/S |       |                    |                |  |  |  |
| <b>ISION</b>                                       |       | UNLESS OTHERWISE S | SPECIFIED      |  |  |  |