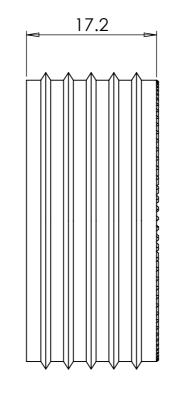

| DESCRIPTIO | SCRIPTION: Plastic Supports For End Caps 42.4mm Diameter (Screw Included) |            |          |                                      |           |     |  |
|------------|---------------------------------------------------------------------------|------------|----------|--------------------------------------|-----------|-----|--|
|            | NAME                                                                      | DATE       | REVISION | UNLESS OTHERWISE SPE                 | CIFIED    | IED |  |
| DRAWN      | TS                                                                        | 10/05/2022 | A        | ALL DIMENSIONS ARE IN MILLIMETERS A3 |           |     |  |
| CHECKED    |                                                                           |            |          | DO NOT SCALE DRAWING                 | SCALE:2:1 |     |  |

| RT CODE  | MATERIAL | FINISH         |
|----------|----------|----------------|
| 39900701 | Plastic  | Satin Polished |