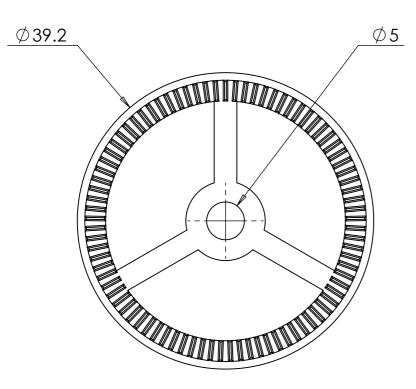

| DESCRIPTIO | SCRIPTION: Plastic Supports For End Caps 42.4mm Diameter (Screw Included) |            |          |                                      |           |     |  |
|------------|---------------------------------------------------------------------------|------------|----------|--------------------------------------|-----------|-----|--|
|            | NAME                                                                      | DATE       | REVISION | UNLESS OTHERWISE SPE                 | CIFIED    | IED |  |
| DRAWN      | TS                                                                        | 10/05/2022 | A        | ALL DIMENSIONS ARE IN MILLIMETERS A3 |           |     |  |
| CHECKED    |                                                                           |            |          | DO NOT SCALE DRAWING                 | SCALE:2:1 |     |  |

| RT CODE  | MATERIAL | FINISH         |
|----------|----------|----------------|
| 39900701 | Plastic  | Satin Polished |