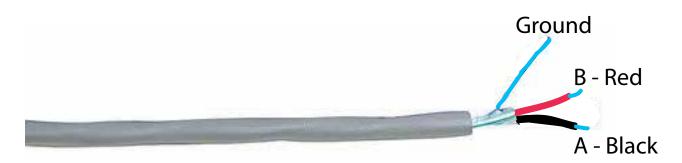

## **CONNECTION CABLES**



## **DIAGRAM 3**

Connection cable 180927, shipped by length with bare ends.



## **DIAGRAM 4**

Connection cable 180927A, supplied as 10m, can be trimmed to length.



Whilst every effort has been made to ensure the accuracy of the information supplied. F.H.Brundle cannot be held responsible for any errors or omissions. This product must only be employed for its original intended use. Any other use is wrong and potentially dangerous. Installation must be carried out in full compliance with current regulations. F.H.Brundle cannot be held liable for any damages resulting from wrongful, erroneous or negligent use.

81-82 Middlemore Ind. Est, Middlemore Road, Smethwick, Birmingham, B66 2EP

Tel: 0121 565 8282

Fax: 0121 565 8292