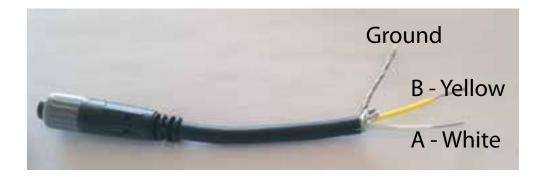

## **DIAGRAM 4**

Connection cable 180927A, supplied as 10m, can be trimmed to length.

Whilst every effort has been made to ensure the accuracy of the information supplied. F.H.Brundle cannot be held responsible for any errors or omissions. This product must only be employed for its original intended use. Any other use is wrong and potentially dangerous. Installation must be carried out in full compliance with current regulations. F.H.Brundle cannot be held liable for any damages resulting from wrongful, erroneous or negligent use.