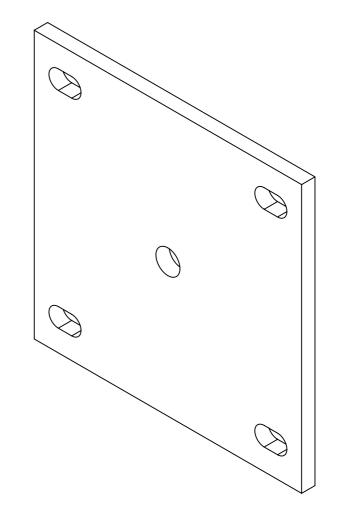

| PART CODE   | MATERIAL   | FINISH      |
|-------------|------------|-------------|
| 200120010SH | Mild Steel | Self Colour |

А3

|     | DESCRIPTION: Plate 200mm x 200mm x 10mm With 14mm x 24mm Slots |      |      |          |                            |  |  |
|-----|----------------------------------------------------------------|------|------|----------|----------------------------|--|--|
|     |                                                                | NAME | DATE | REVISION | UNLESS OTHERWISE SPECIFIED |  |  |
| - 1 |                                                                |      |      |          |                            |  |  |

| DRAWN   | TS | 11/11/2021 | Α | ALL DIMENSIONS ARE IN MILLIMETERS |           |
|---------|----|------------|---|-----------------------------------|-----------|
| CHECKED |    |            |   | DO NOT SCALE DRAWING              | SCALE:1:2 |