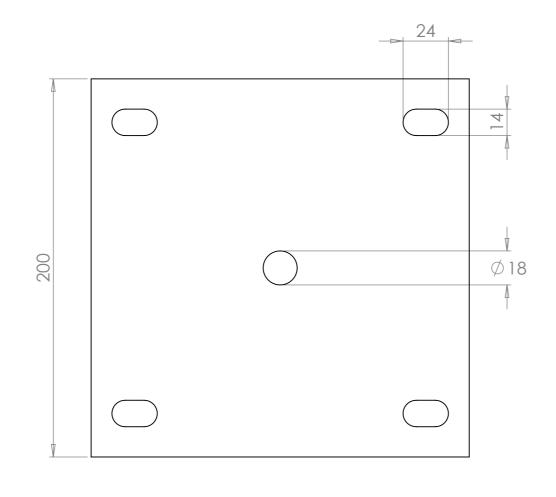

| PART CODE   | MATERIAL   | FINISH      |
|-------------|------------|-------------|
| 200120010SH | Mild Steel | Self Colour |

А3

|     | DESCRIPTION: Plate 200mm x 200mm x 10mm With 14mm x 24mm Slots |      |      |          |                            |  |  |
|-----|----------------------------------------------------------------|------|------|----------|----------------------------|--|--|
|     |                                                                | NAME | DATE | REVISION | UNLESS OTHERWISE SPECIFIED |  |  |
| - 1 |                                                                |      |      |          |                            |  |  |

| DRAWN   | TS | 11/11/2021 | Α | ALL DIMENSIONS ARE IN MILLIMETERS |           |
|---------|----|------------|---|-----------------------------------|-----------|
| CHECKED |    |            |   | DO NOT SCALE DRAWING              | SCALE:1:2 |