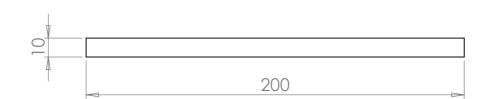

| PART CODE   | MATERIAL   | FINISH      |
|-------------|------------|-------------|
| 200120010SH | Mild Steel | Self Colour |

А3

|     | DESCRIPTION: Plate 200mm x 200mm x 10mm With 14mm x 24mm Slots |      |      |          |                            |  |  |
|-----|----------------------------------------------------------------|------|------|----------|----------------------------|--|--|
|     |                                                                | NAME | DATE | REVISION | UNLESS OTHERWISE SPECIFIED |  |  |
| - 1 |                                                                |      |      |          |                            |  |  |

| DRAWN   | TS | 11/11/2021 | Α | ALL DIMENSIONS ARE IN MILLIMETERS |           |
|---------|----|------------|---|-----------------------------------|-----------|
| CHECKED |    |            |   | DO NOT SCALE DRAWING              | SCALE:1:2 |