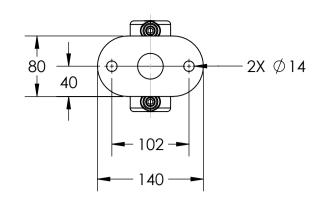

| PART CODE | MATERIAL                                                    | FINISH                  |  |
|-----------|-------------------------------------------------------------|-------------------------|--|
| 1603002C  | Malleable Cast Iron Fittings<br>With Mild Steel 42.4mm Tube | All Parts<br>Galvanised |  |

| DESCRIPTION: Tube Clamp Intermediate Post - C Tube (42.4mm)1100mm Finished Handrail Height |      |            |          |                                                                 |           |    |  |
|--------------------------------------------------------------------------------------------|------|------------|----------|-----------------------------------------------------------------|-----------|----|--|
|                                                                                            | NAME | DATE       | REVISION | UNLESS OTHERWISE SPECIFIED<br>ALL DIMENSIONS ARE IN MILLIMETERS |           |    |  |
| DRAWN                                                                                      | FW   | 03/03/2021 | Α        |                                                                 |           | A3 |  |
| CHECKED                                                                                    |      |            |          | DO NOT SCALE DRAWING                                            | SCALE:1:5 |    |  |