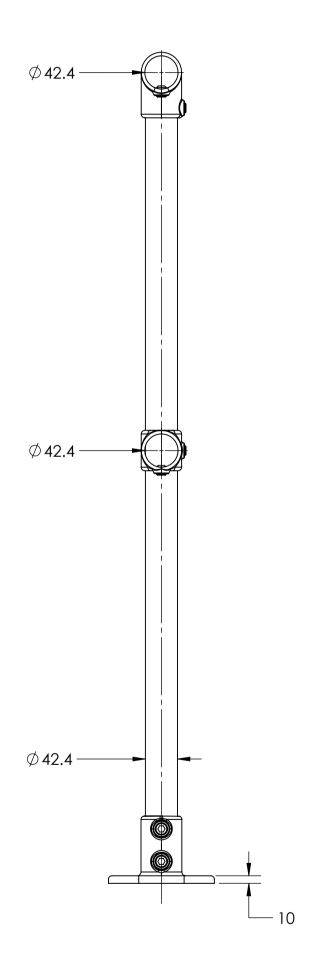

| PART CODE | MATERIAL                                                    | FINISH                  |  |
|-----------|-------------------------------------------------------------|-------------------------|--|
| 1603002C  | Malleable Cast Iron Fittings<br>With Mild Steel 42.4mm Tube | All Parts<br>Galvanised |  |

| DESCRIPTION: Tube Clamp Intermediate Post - C Tube (42.4mm)1100mm Finished Handrail Height |      |            |          |                                                                 |           |    |  |
|--------------------------------------------------------------------------------------------|------|------------|----------|-----------------------------------------------------------------|-----------|----|--|
|                                                                                            | NAME | DATE       | REVISION | UNLESS OTHERWISE SPECIFIED<br>ALL DIMENSIONS ARE IN MILLIMETERS |           |    |  |
| DRAWN                                                                                      | FW   | 03/03/2021 | Α        |                                                                 |           | A3 |  |
| CHECKED                                                                                    |      |            |          | DO NOT SCALE DRAWING                                            | SCALE:1:5 |    |  |