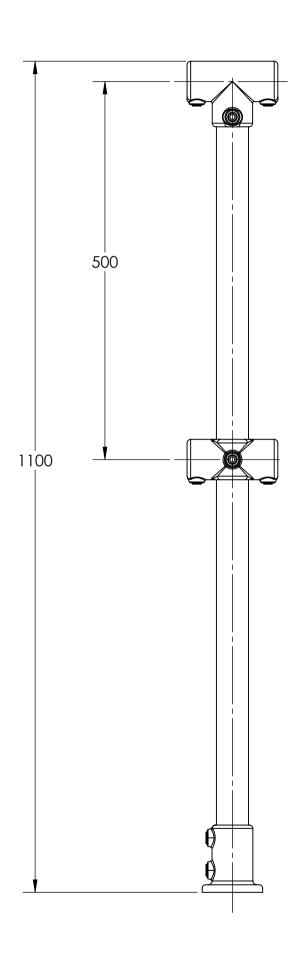

| PART CODE | MATERIAL                                                    | FINISH                  |  |
|-----------|-------------------------------------------------------------|-------------------------|--|
| 1603002C  | Malleable Cast Iron Fittings<br>With Mild Steel 42.4mm Tube | All Parts<br>Galvanised |  |

| DESCRIPTION: Tube Clamp Intermediate Post - C Tube (42.4mm)1100mm Finished Handrail Height |      |            |          |                                                                 |           |    |  |
|--------------------------------------------------------------------------------------------|------|------------|----------|-----------------------------------------------------------------|-----------|----|--|
|                                                                                            | NAME | DATE       | REVISION | UNLESS OTHERWISE SPECIFIED<br>ALL DIMENSIONS ARE IN MILLIMETERS |           |    |  |
| DRAWN                                                                                      | FW   | 03/03/2021 | Α        |                                                                 |           | A3 |  |
| CHECKED                                                                                    |      |            |          | DO NOT SCALE DRAWING                                            | SCALE:1:5 |    |  |