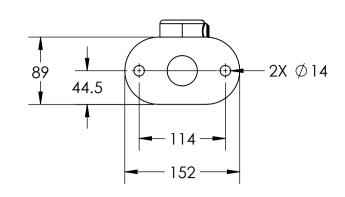

| PART CODE | MATERIAL                                                    | FINISH                  |  |
|-----------|-------------------------------------------------------------|-------------------------|--|
| 1603004D  | Malleable Cast Iron Fittings<br>With Mild Steel 48.3mm Tube | All Parts<br>Galvanised |  |

| DESCRIPTION: Tube Clamp End Post - D Tube (48.3mm) 1100mm Finished Handrail Height |      |            |                             |                                   |           |    |  |  |
|------------------------------------------------------------------------------------|------|------------|-----------------------------|-----------------------------------|-----------|----|--|--|
|                                                                                    | NAME | DATE       | UNLESS OTTER WISE STECTILED |                                   |           |    |  |  |
| DRAWN                                                                              | FW   | 03/02/2021 | Α                           | ALL DIMENSIONS ARE IN MILLIMETERS |           | A3 |  |  |
| CHECKED                                                                            |      |            |                             | DO NOT SCALE DRAWING              | SCALE:1:5 |    |  |  |