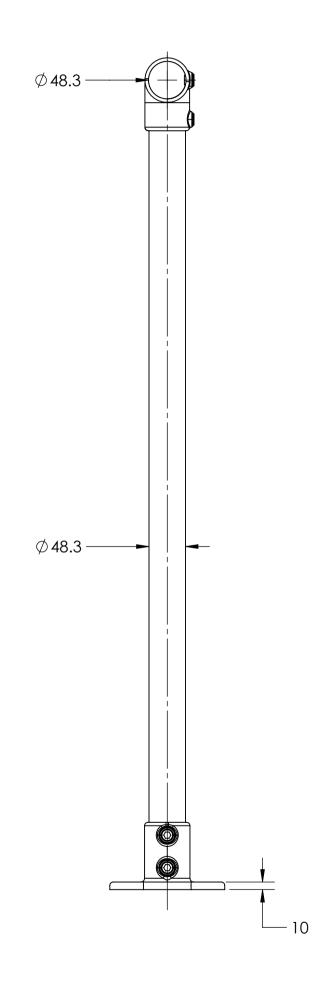

| DESCRIPTION: Tube Clamp End Post - D Tube (48.3mm) 1100mm Finished Handrail Height |      |            |                             |                                   |           |    |  |  |
|------------------------------------------------------------------------------------|------|------------|-----------------------------|-----------------------------------|-----------|----|--|--|
|                                                                                    | NAME | DATE       | UNLESS OTTER WISE STECTILED |                                   |           |    |  |  |
| DRAWN                                                                              | FW   | 03/02/2021 | Α                           | ALL DIMENSIONS ARE IN MILLIMETERS |           | A3 |  |  |
| CHECKED                                                                            |      |            |                             | DO NOT SCALE DRAWING              | SCALE:1:5 |    |  |  |