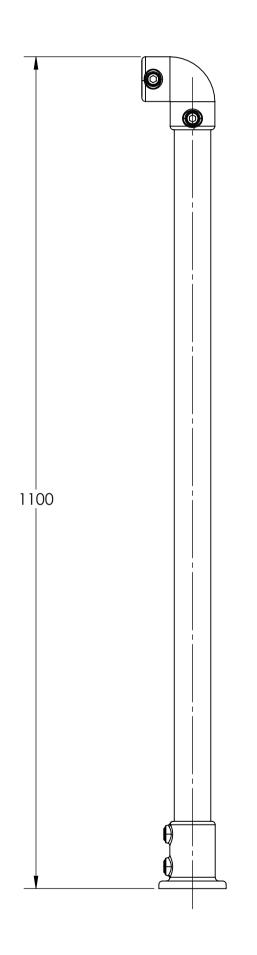

| DESCRIPTION: Tube Clamp End Post - D Tube (48.3mm) 1100mm Finished Handrail Height |      |            |                             |                                   |           |    |  |  |
|------------------------------------------------------------------------------------|------|------------|-----------------------------|-----------------------------------|-----------|----|--|--|
|                                                                                    | NAME | DATE       | UNLESS OTTER WISE STECTILED |                                   |           |    |  |  |
| DRAWN                                                                              | FW   | 03/02/2021 | Α                           | ALL DIMENSIONS ARE IN MILLIMETERS |           | A3 |  |  |
| CHECKED                                                                            |      |            |                             | DO NOT SCALE DRAWING              | SCALE:1:5 |    |  |  |