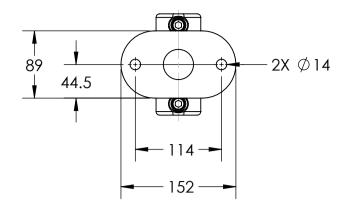

|           |                                                             |                         |            |          |            | <br>            | 0                             |               |    |
|-----------|-------------------------------------------------------------|-------------------------|------------|----------|------------|-----------------|-------------------------------|---------------|----|
| PART CODE | MATERIAL                                                    | FINISH                  | DESCRIPTIO | DN: Tube | Clamp Mid  | l Post - D Tube | e (48.3mm) 1100mm Finished Ha | ndrail Height |    |
| 1603005D  | Malleable Cast Iron Fittings<br>With Mild Steel 48.3mm Tube | All Parts<br>Galvanised |            | NAME     | DATE       | REVISION        | UNLESS OTHERWISE SPI          | CIFIED        |    |
|           |                                                             |                         | DRAWN      | FW       | 03/02/2021 | Α               | ALL DIMENSIONS ARE IN N       |               | A3 |
| 1603005D  | With Mild Steel 48 3mm Tube                                 | Galvanised              | 210111     |          | ,          |                 |                               |               | A3 |