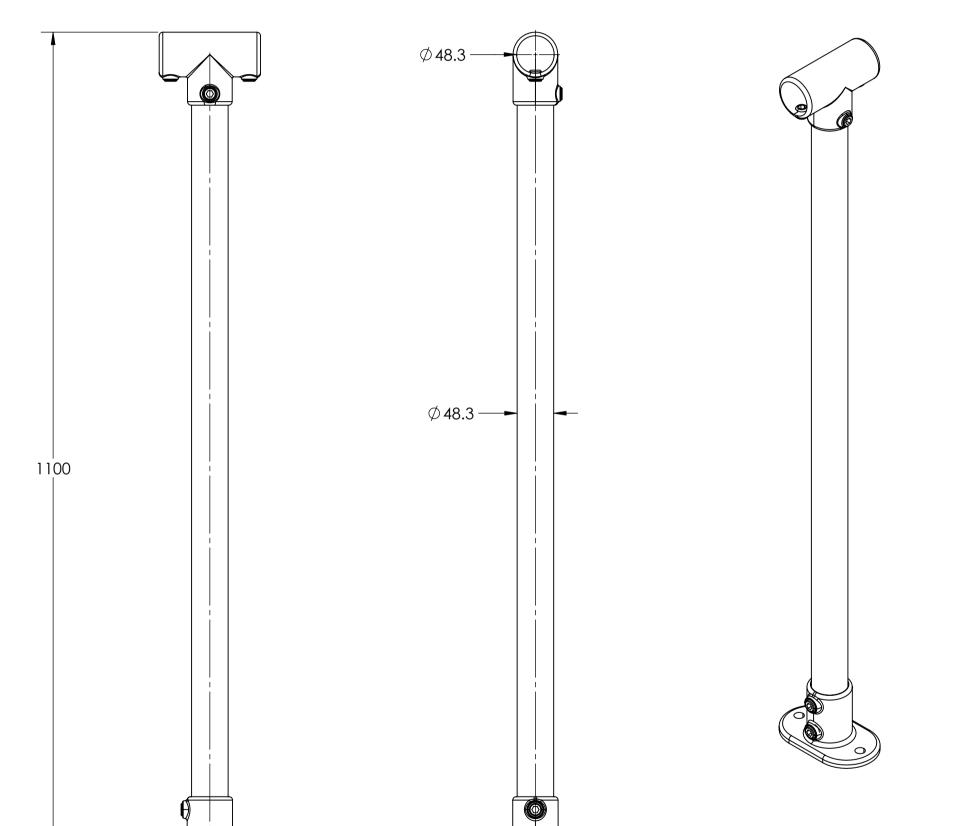

|           |                                                             |                         |            |          |            | <br>            | 0                             |               |    |
|-----------|-------------------------------------------------------------|-------------------------|------------|----------|------------|-----------------|-------------------------------|---------------|----|
| PART CODE | MATERIAL                                                    | FINISH                  | DESCRIPTIO | DN: Tube | Clamp Mid  | l Post - D Tube | e (48.3mm) 1100mm Finished Ha | ndrail Height |    |
| 1603005D  | Malleable Cast Iron Fittings<br>With Mild Steel 48.3mm Tube | All Parts<br>Galvanised |            | NAME     | DATE       | REVISION        | UNLESS OTHERWISE SPI          | CIFIED        |    |
|           |                                                             |                         | DRAWN      | FW       | 03/02/2021 | Α               | ALL DIMENSIONS ARE IN N       |               | A3 |
| 1603005D  | With Mild Steel 48 3mm Tube                                 | Galvanised              | 210111     |          | ,          |                 |                               |               | A3 |