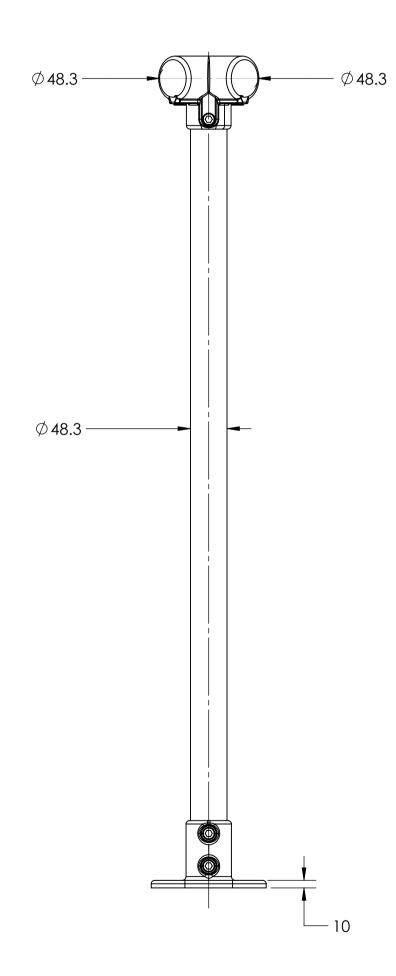

| PART CODE | MATERIAL                                                    | FINISH                  |
|-----------|-------------------------------------------------------------|-------------------------|
| 1603006D  | Malleable Cast Iron Fittings<br>With Mild Steel 48.3mm Tube | All Parts<br>Galvanised |

| DESCRIPTION: Tube Clamp Corner Post - D Tube (48.3mm) 1100mm Finished Handrail Height |      |            |          |                                                                 |           |    |  |
|---------------------------------------------------------------------------------------|------|------------|----------|-----------------------------------------------------------------|-----------|----|--|
|                                                                                       | NAME | DATE       | REVISION | UNLESS OTHERWISE SPECIFIED<br>ALL DIMENSIONS ARE IN MILLIMETERS |           |    |  |
| DRAWN                                                                                 | FW   | 03/02/2021 | Α        |                                                                 |           | A3 |  |
| CHECKED                                                                               |      |            |          | DO NOT SCALE DRAWING                                            | SCALE:1:5 |    |  |