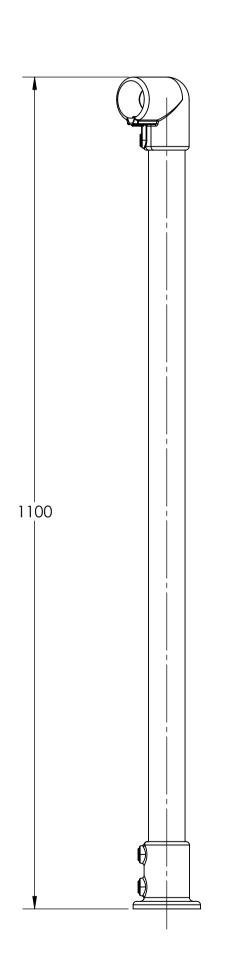

| PART CODE | MATERIAL                                                    | FINISH                  |
|-----------|-------------------------------------------------------------|-------------------------|
| 1603006D  | Malleable Cast Iron Fittings<br>With Mild Steel 48.3mm Tube | All Parts<br>Galvanised |

| DESCRIPTION: Tube Clamp Corner Post - D Tube (48.3mm) 1100mm Finished Handrail Height |      |            |          |                                                                 |           |    |  |
|---------------------------------------------------------------------------------------|------|------------|----------|-----------------------------------------------------------------|-----------|----|--|
|                                                                                       | NAME | DATE       | REVISION | UNLESS OTHERWISE SPECIFIED<br>ALL DIMENSIONS ARE IN MILLIMETERS |           |    |  |
| DRAWN                                                                                 | FW   | 03/02/2021 | Α        |                                                                 |           | A3 |  |
| CHECKED                                                                               |      |            |          | DO NOT SCALE DRAWING                                            | SCALE:1:5 |    |  |