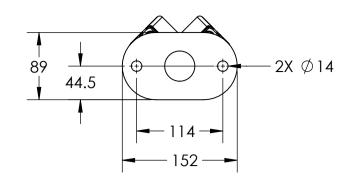

| PART CODE | MATERIAL                                                    | FINISH                  |
|-----------|-------------------------------------------------------------|-------------------------|
| 1603006D  | Malleable Cast Iron Fittings<br>With Mild Steel 48.3mm Tube | All Parts<br>Galvanised |

| DESCRIPTION: Tube Clamp Corner Post - D Tube (48.3mm) 1100mm Finished Handrail Height |      |            |          |                                                                 |           |    |  |
|---------------------------------------------------------------------------------------|------|------------|----------|-----------------------------------------------------------------|-----------|----|--|
|                                                                                       | NAME | DATE       | REVISION | UNLESS OTHERWISE SPECIFIED<br>ALL DIMENSIONS ARE IN MILLIMETERS |           |    |  |
| DRAWN                                                                                 | FW   | 03/02/2021 | Α        |                                                                 |           | A3 |  |
| CHECKED                                                                               |      |            |          | DO NOT SCALE DRAWING                                            | SCALE:1:5 |    |  |