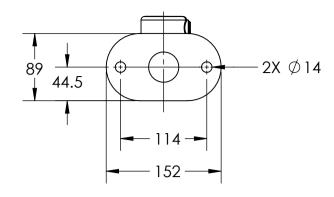

| PART CODE | MATERIAL                                                    | FINISH                  |  | DESCRIPTION: Tube Clamp End Post - D Tube (48.3mm) 1100mm Finished Handrail Height |      |            |          |                                   |           |    |
|-----------|-------------------------------------------------------------|-------------------------|--|------------------------------------------------------------------------------------|------|------------|----------|-----------------------------------|-----------|----|
| 1603007D  | Malleable Cast Iron Fittings<br>With Mild Steel 48.3mm Tube | All Parts<br>Galvanised |  |                                                                                    | NAME | DATE       | REVISION | UNLESS OTHERWISE SPE              |           |    |
|           |                                                             |                         |  | DRAWN                                                                              | FW   | 03/02/2021 | A        | ALL DIMENSIONS ARE IN MILLIMETERS |           | A3 |
|           |                                                             |                         |  | CHECKED                                                                            |      |            |          | do not scale drawing              | SCALE:1:5 |    |