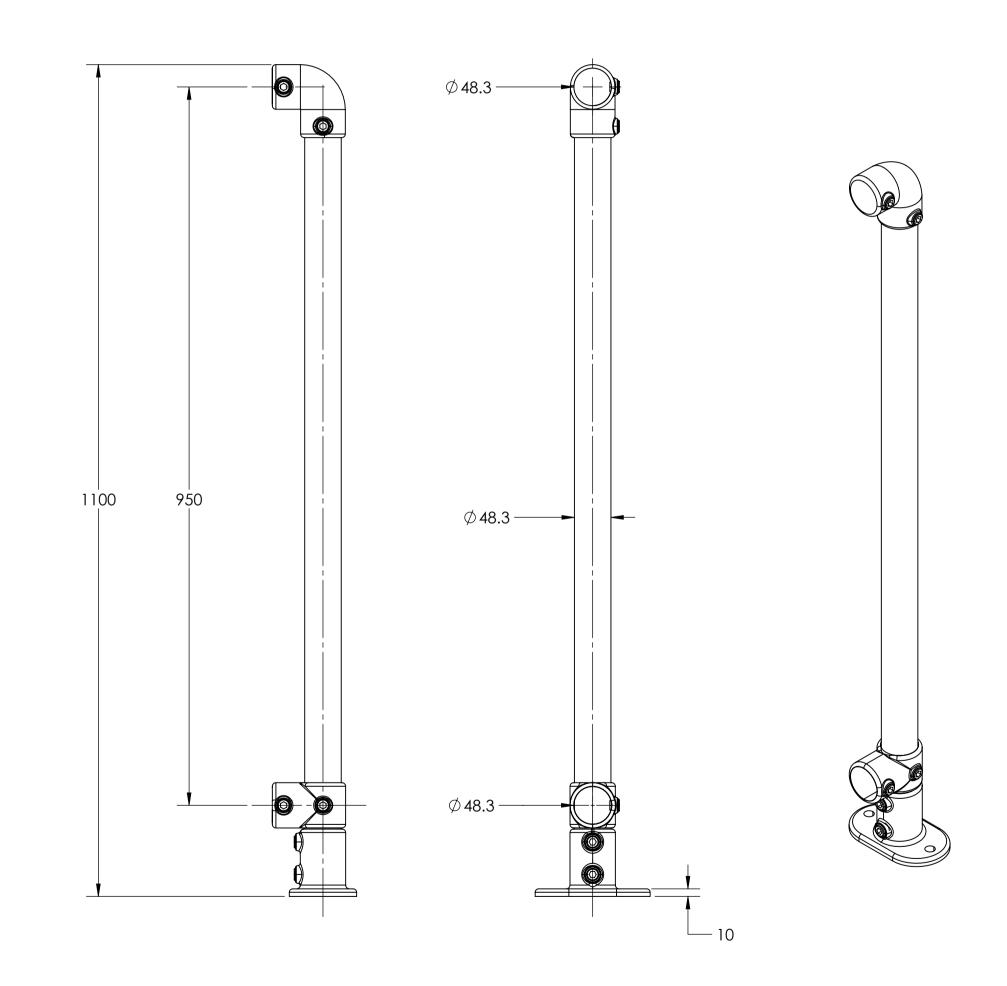

| PART CODE | MATERIAL                                                    | FINISH                  |  | DESCRIPTION: Tube Clamp End Post - D Tube (48.3mm) 1100mm Finished Handrail Height |      |            |          |                                   |           |    |
|-----------|-------------------------------------------------------------|-------------------------|--|------------------------------------------------------------------------------------|------|------------|----------|-----------------------------------|-----------|----|
| 1603007D  | Malleable Cast Iron Fittings<br>With Mild Steel 48.3mm Tube | All Parts<br>Galvanised |  |                                                                                    | NAME | DATE       | REVISION | UNLESS OTHERWISE SPE              |           |    |
|           |                                                             |                         |  | DRAWN                                                                              | FW   | 03/02/2021 | A        | ALL DIMENSIONS ARE IN MILLIMETERS |           | A3 |
|           |                                                             |                         |  | CHECKED                                                                            |      |            |          | do not scale drawing              | SCALE:1:5 |    |