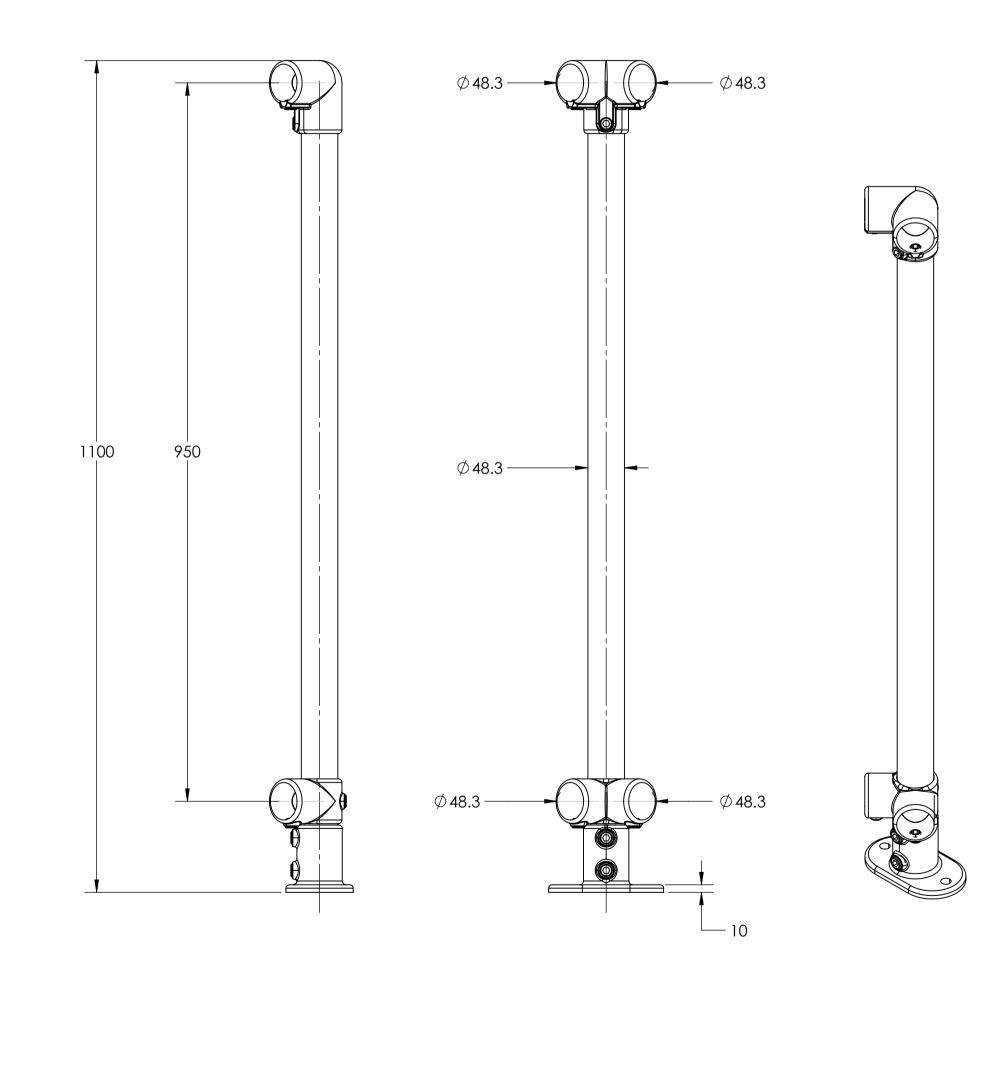

| PART CODE | MATERIAL                                                    | FINISH                  |  | DESCRIPTION: 90 Degree Corner Post - D Tube (48.3mm) 1100mm Finished Handrail Height |            |                    |               |                                                                 |           |    |
|-----------|-------------------------------------------------------------|-------------------------|--|--------------------------------------------------------------------------------------|------------|--------------------|---------------|-----------------------------------------------------------------|-----------|----|
| 1603009D  | Malleable Cast Iron Fittings<br>With Mild Steel 48.3mm Tube | All Parts<br>Galvanised |  | DRAWN                                                                                | NAME<br>FW | DATE<br>03/02/2021 | REVISION<br>A | UNLESS OTHERWISE SPECIFIED<br>ALL DIMENSIONS ARE IN MILLIMETERS |           | A3 |
|           |                                                             |                         |  | CHECKED                                                                              |            |                    |               | DO NOT SCALE DRAWING                                            | SCALE:1:5 |    |