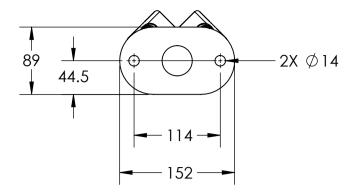

| PART CODE | MATERIAL                                                    | FINISH                  |  | DESCRIPTION: 90 Degree Corner Post - D Tube (48.3mm) 1100mm Finished Handrail Height |            |                    |               |                                                                 |           |    |
|-----------|-------------------------------------------------------------|-------------------------|--|--------------------------------------------------------------------------------------|------------|--------------------|---------------|-----------------------------------------------------------------|-----------|----|
| 1603009D  | Malleable Cast Iron Fittings<br>With Mild Steel 48.3mm Tube | All Parts<br>Galvanised |  | DRAWN                                                                                | NAME<br>FW | DATE<br>03/02/2021 | REVISION<br>A | UNLESS OTHERWISE SPECIFIED<br>ALL DIMENSIONS ARE IN MILLIMETERS |           | A3 |
|           |                                                             |                         |  | CHECKED                                                                              |            |                    |               | DO NOT SCALE DRAWING                                            | SCALE:1:5 |    |