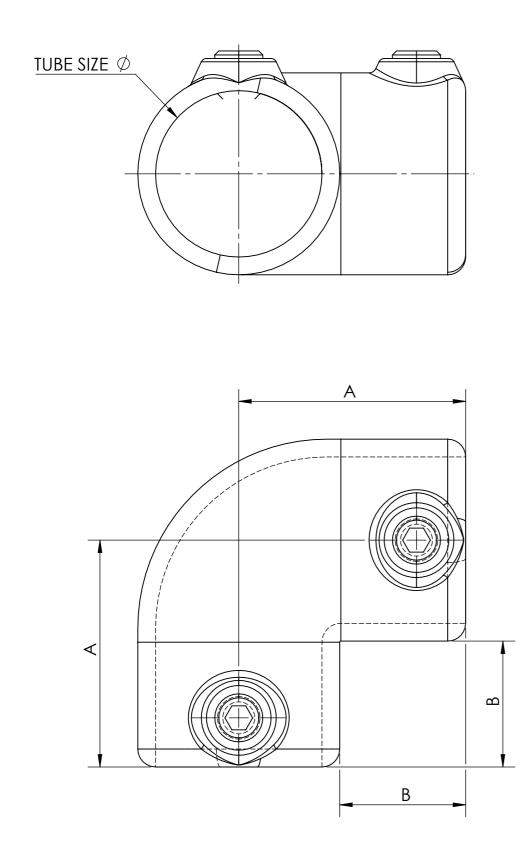

| PART CODE | MATERIAL            | TUBE SIZE $\phi$ | А    | В    | FINISH     |  |
|-----------|---------------------|------------------|------|------|------------|--|
| 16125A    | Malleable Cast Iron | 26.9             | 40mm | 22mm | Galvanised |  |
| 16125B    | Malleable Cast Iron | 33.7             | 48mm | 25mm | Galvanised |  |
| 16125C    | Malleable Cast Iron | 42.4             | 60mm | 33mm | Galvanised |  |
| 16125D    | Malleable Cast Iron | 48.3             | 67mm | 36mm | Galvanised |  |
| 16125E    | Malleable Cast Iron | 60.3             | 86mm | 47mm | Galvanised |  |

DO NOT SCALE DRAWING

A3

SCALE:1:1

| DESCRIPTION: 2 WAY ELBOW (90°) |      |      |         |  |  |  |
|--------------------------------|------|------|---------|--|--|--|
|                                | NAME | DATE | REVISIO |  |  |  |
| DRAWN                          |      |      | Α       |  |  |  |
| CHECKED                        |      |      |         |  |  |  |