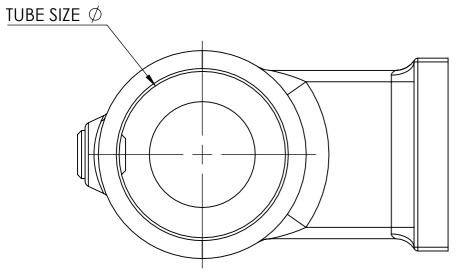

PART CODE MATERIAL TUBE SIZE ∅ С  $\emptyset$ **FINISH** В Ε Α D 16144B 33.7 96mm 45mm 65mm Malleable Cast Iron 104mm 67mm 14mm Galvanised 14mm 16144C 42.4 109mm 78mm 65mm 50mm Malleable Cast Iron 114mm Galvanised 16144D 48.3 120mm 123mm | 86mm | 65mm | 60mm 14mm Galvanised Malleable Cast Iron

Typically used as an offset structural side palm fixing for either straight or sloping guardrail. The tube is unable to pass through the standard fitting, should this be required then the base must be reamed out. Use in conjunction with a 143 when a secondary inline base fixing is required.