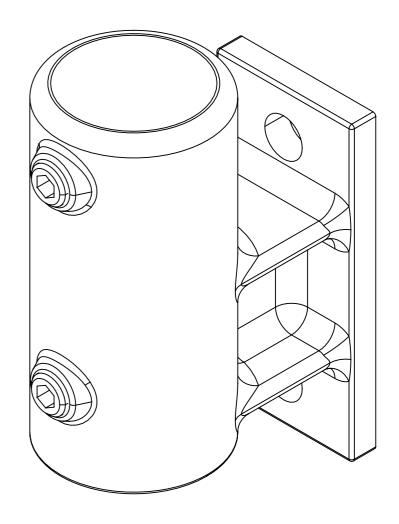

Typically used as an offset structural side palm fixing for either straight or sloping guardrail. The tube is unable to pass through the standard fitting, should this be required then the base must be reamed out. Use in conjunction with a 143 when a secondary inline base fixing is required.

|   | DESCRIPTION: | RAILING SIDE SUPPORT | (VERTICAL) |
|---|--------------|----------------------|------------|
| ı |              |                      |            |

|         | NAME | DATE | REVISION | UNLESS OTHERWISE SPECIFIED<br>ALL DIMENSIONS ARE IN MILLIMETERS |           | A3 |  |  |
|---------|------|------|----------|-----------------------------------------------------------------|-----------|----|--|--|
| DRAWN   |      |      | Α        |                                                                 |           |    |  |  |
| CHECKED |      |      |          | DO NOT SCALE DRAWING                                            | SCALE:1:1 |    |  |  |