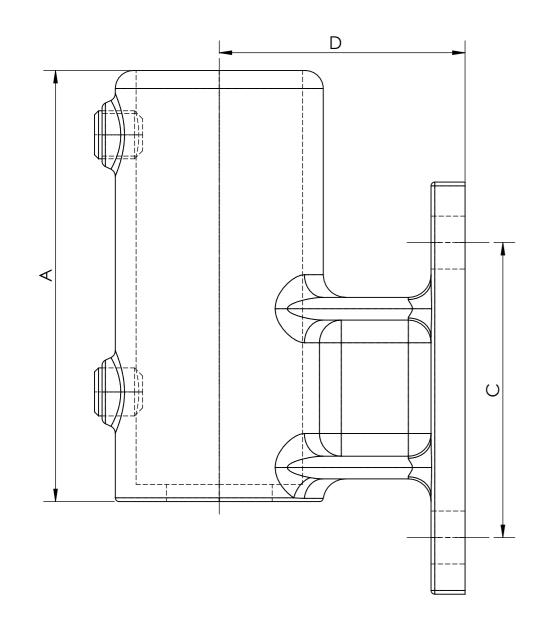

PART CODE MATERIAL TUBE SIZE ∅ С  $\emptyset$ **FINISH** В Ε Α D 16144B 33.7 96mm 45mm 65mm Malleable Cast Iron 104mm 67mm 14mm Galvanised 14mm 16144C 42.4 109mm 78mm 65mm 50mm Malleable Cast Iron 114mm Galvanised 16144D 48.3 120mm 123mm | 86mm | 65mm | 60mm 14mm Galvanised Malleable Cast Iron

Typically used as an offset structural side palm fixing for either straight or sloping guardrail. The tube is unable to pass through the standard fitting, should this be required then the base must be reamed out. Use in conjunction with a 143 when a secondary inline base fixing is required.