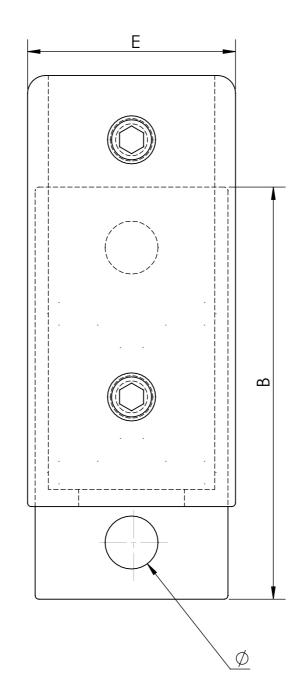

PART CODE MATERIAL TUBE SIZE ∅ С  $\emptyset$ **FINISH** В Ε Α D 16144B 33.7 96mm 45mm 65mm Malleable Cast Iron 104mm 67mm 14mm Galvanised 14mm 16144C 42.4 109mm 78mm 65mm 50mm Malleable Cast Iron 114mm Galvanised 16144D 48.3 120mm 123mm | 86mm | 65mm | 60mm 14mm Galvanised Malleable Cast Iron

Typically used as an offset structural side palm fixing for either straight or sloping guardrail. The tube is unable to pass through the standard fitting, should this be required then the base must be reamed out. Use in conjunction with a 143 when a secondary inline base fixing is required.