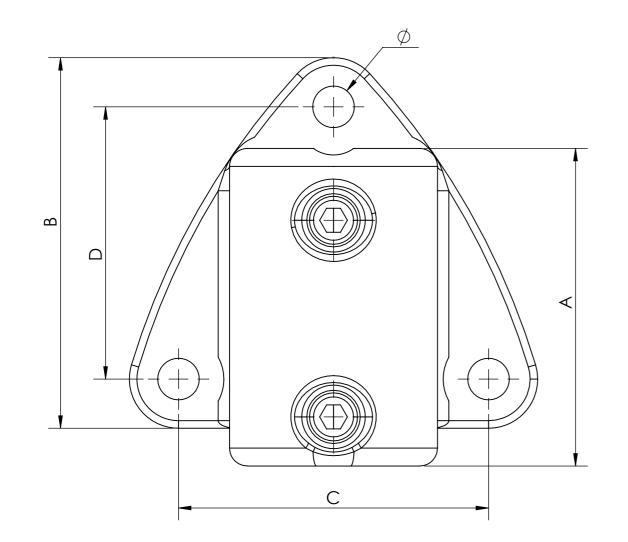

| PART CODE | MATERIAL            | TUBE SIZE $\phi$ | А    | В     | С    | D    | E     | Ø    | FINISH     |
|-----------|---------------------|------------------|------|-------|------|------|-------|------|------------|
| 16146B    | Malleable Cast Iron | 33.7             | 76mm | 89mm  | 71mm | 63mm | 97mm  | 11mm | Galvanised |
| 16146C    | Malleable Cast Iron | 42.4             | 84mm | 98mm  | 82mm | 72mm | 108mm | 11mm | Galvanised |
| 16146D    | Malleable Cast Iron | 48.3             | 92mm | 104mm | 86mm | 78mm | 112mm | 11mm | Galvanised |