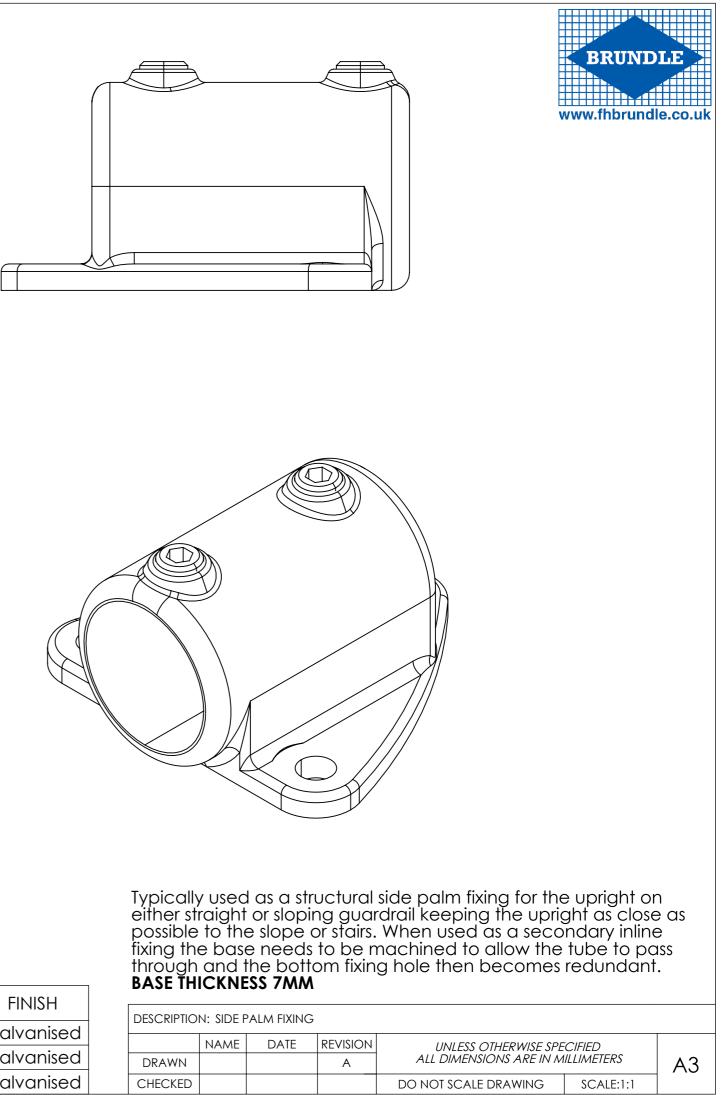

| DESCRIPTION: SIDE PALM FIXING |      |      |    |  |  |  |
|-------------------------------|------|------|----|--|--|--|
|                               | NAME | DATE | RE |  |  |  |

|         | NAME | DATE | REVISI |
|---------|------|------|--------|
| DRAWN   |      |      | Α      |
| CHECKED |      |      |        |