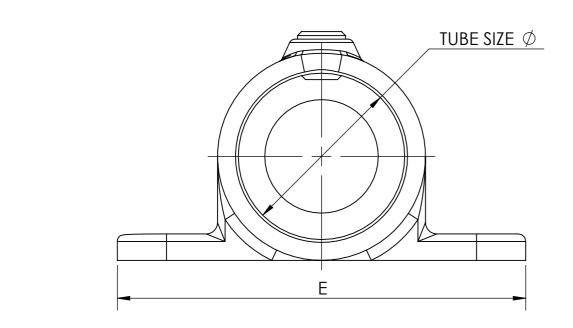

| PART CODE | MATERIAL            | TUBE SIZE $\phi$ | А    | В     | С    | D    | E     | Ø    | FINISH     |
|-----------|---------------------|------------------|------|-------|------|------|-------|------|------------|
| 16146B    | Malleable Cast Iron | 33.7             | 76mm | 89mm  | 71mm | 63mm | 97mm  | 11mm | Galvanised |
| 16146C    | Malleable Cast Iron | 42.4             | 84mm | 98mm  | 82mm | 72mm | 108mm | 11mm | Galvanised |
| 16146D    | Malleable Cast Iron | 48.3             | 92mm | 104mm | 86mm | 78mm | 112mm | 11mm | Galvanised |