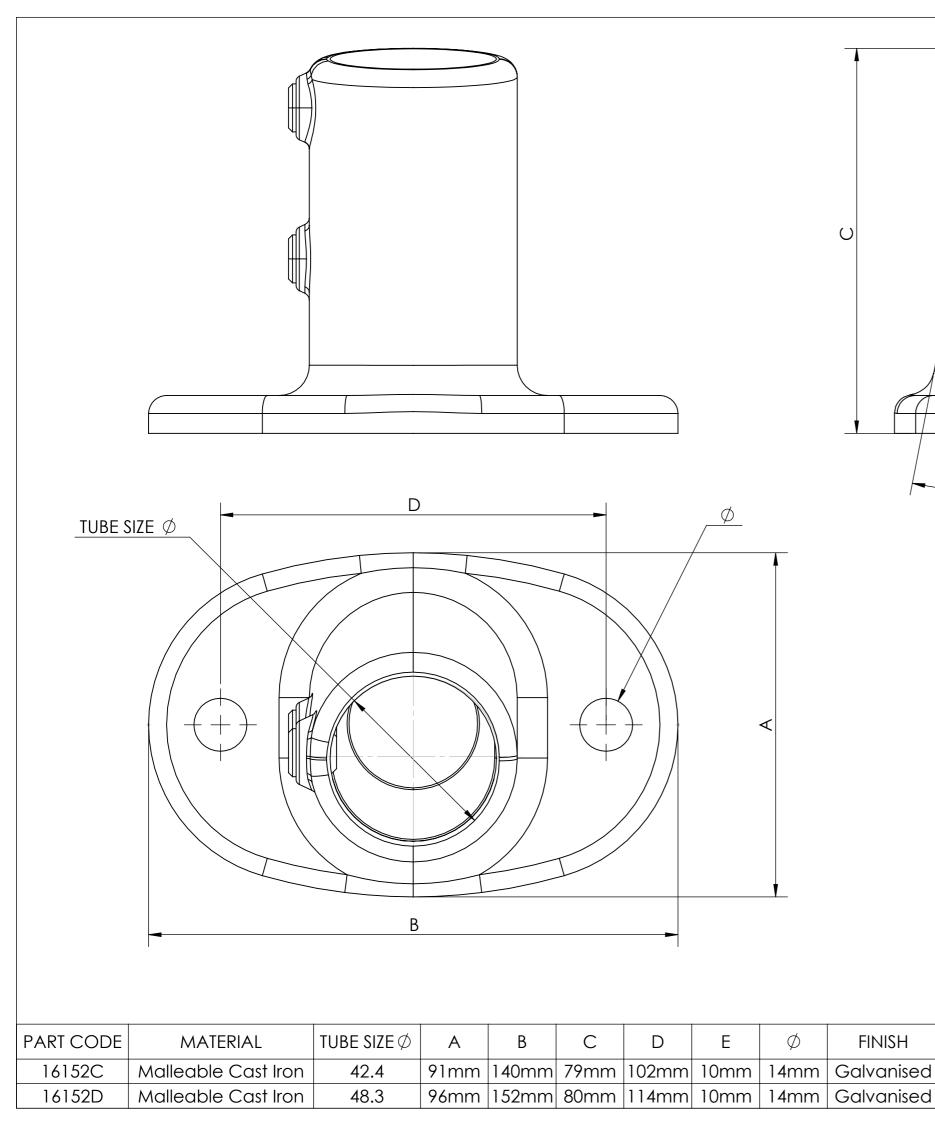

Typically used as a structure and 11° enabling the uprice

| DESCRIPTION: BASE FLANGE (0°-11°) |      |      |      |  |
|-----------------------------------|------|------|------|--|
|                                   | NAME | DATE | REVI |  |
| DRAWN                             |      |      | A    |  |
| CHECKED                           |      |      |      |  |

| ural base for sloping guardrail between 0°<br>ght to remain vertical. |                                                                                                   |    |  |  |  |
|-----------------------------------------------------------------------|---------------------------------------------------------------------------------------------------|----|--|--|--|
| ision                                                                 | UNLESS OTHERWISE SPECIFIED                                                                        |    |  |  |  |
| A                                                                     | UNLESS OTHERWISE SPECIFIED<br>ALL DIMENSIONS ARE IN MILLIMETERS<br>DO NOT SCALE DRAWING SCALE:1:1 | A3 |  |  |  |
|                                                                       |                                                                                                   |    |  |  |  |