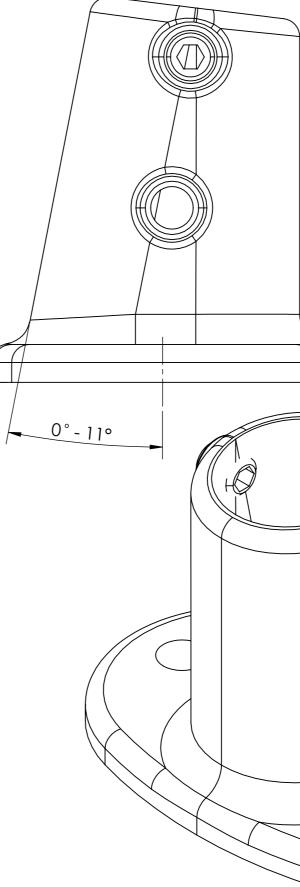

Typically used as a structure and 11° enabling the uprice

| DESCRIPTION: BASE FLANGE (0°-11°) |      |      |      |  |
|-----------------------------------|------|------|------|--|
|                                   | NAME | DATE | REVI |  |
| DRAWN                             |      |      | A    |  |
| CHECKED                           |      |      |      |  |

| ural base for sloping guardrail between 0°<br>ght to remain vertical. |                                                                                                   |    |  |  |  |
|-----------------------------------------------------------------------|---------------------------------------------------------------------------------------------------|----|--|--|--|
| ision                                                                 | UNLESS OTHERWISE SPECIFIED                                                                        |    |  |  |  |
| A                                                                     | UNLESS OTHERWISE SPECIFIED<br>ALL DIMENSIONS ARE IN MILLIMETERS<br>DO NOT SCALE DRAWING SCALE:1:1 | A3 |  |  |  |
|                                                                       |                                                                                                   |    |  |  |  |