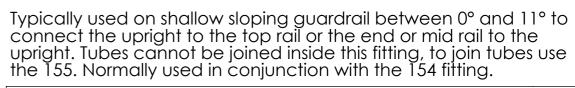

| DESCRIPTION: SHORT TEE (0°-11°) |      |      |          |                                                                 |           |    |  |  |  |
|---------------------------------|------|------|----------|-----------------------------------------------------------------|-----------|----|--|--|--|
|                                 | NAME | DATE | REVISION | UNLESS OTHERWISE SPECIFIED<br>ALL DIMENSIONS ARE IN MILLIMETERS |           |    |  |  |  |
| DRAWN                           |      |      | Α        |                                                                 |           | A3 |  |  |  |
| CHECKED                         |      |      |          | DO NOT SCALE DRAWING                                            | SCALE:1:1 | 1  |  |  |  |