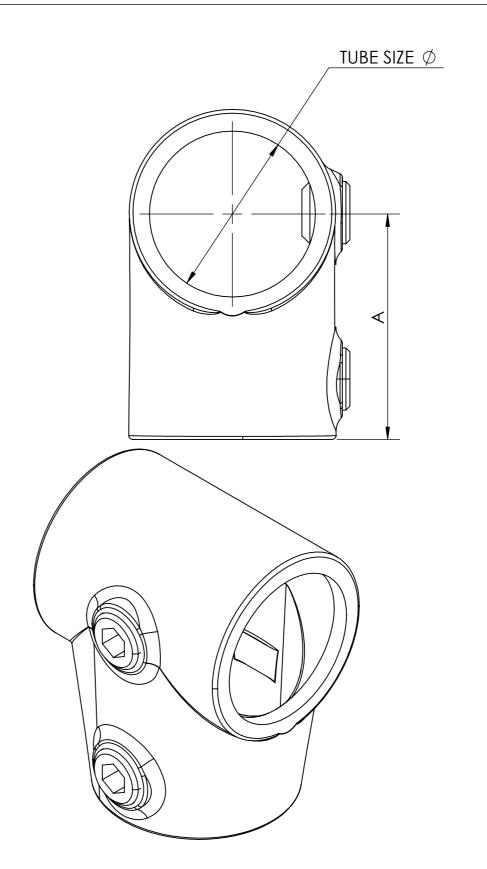

BRUNDLE

www.fhbrundle.co.uk

| PART CODE | MATERIAL            | TUBE SIZE ∅ | Α    | FINISH     |
|-----------|---------------------|-------------|------|------------|
| 16153C    | Malleable Cast Iron | 42.4        | 60mm | Galvanised |
| 16153D    | Malleable Cast Iron | 48.3        | 68mm | Galvanised |