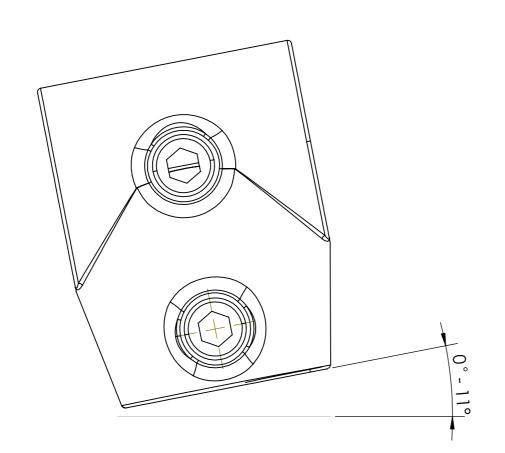

| DESCRIPTION: SHORT TEE (0°-11°) |      |      |          |                                                                 |           |    |  |  |  |
|---------------------------------|------|------|----------|-----------------------------------------------------------------|-----------|----|--|--|--|
|                                 | NAME | DATE | REVISION | UNLESS OTHERWISE SPECIFIED<br>ALL DIMENSIONS ARE IN MILLIMETERS |           |    |  |  |  |
| DRAWN                           |      |      | Α        |                                                                 |           | A3 |  |  |  |
| CHECKED                         |      |      |          | DO NOT SCALE DRAWING                                            | SCALE:1:1 | 1  |  |  |  |