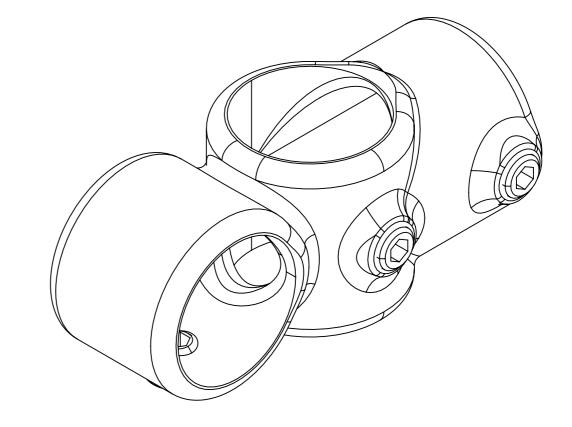

## A combination fitting typically used for the construction of pallet racking or shelved racking systems. Tube cannot be joined inside this fitting.

| DESCRIPTION: COMBINATION SOCKET |      |      |          |                                   |           |  |  |  |
|---------------------------------|------|------|----------|-----------------------------------|-----------|--|--|--|
|                                 | NAME | DATE | REVISION | UNLESS OTHERWISE SPECIFIED        |           |  |  |  |
| DRAWN                           |      |      | A        | ALL DIMENSIONS ARE IN MILLIMETERS |           |  |  |  |
| CHECKED                         |      |      |          | DO NOT SCALE DRAWING              | SCALE:1:1 |  |  |  |