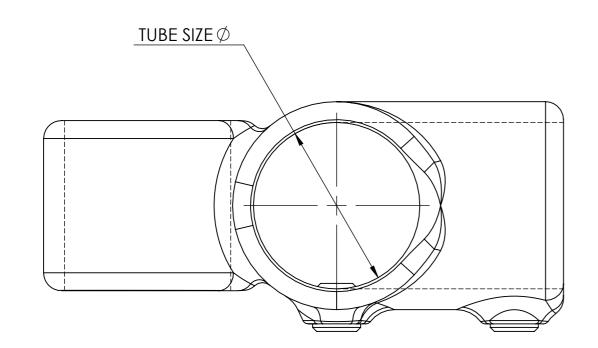

| PART CODE | RT CODE MATERIAL    |      | А    | В    | FINISH                   |  |
|-----------|---------------------|------|------|------|--------------------------|--|
| 16165A    | Malleable Cast Iron | 26.9 | 40mm | 35mm | Galvanised               |  |
| 16165B    | Malleable Cast Iron | 33.7 | 48mm | 40mm | Galvanised               |  |
| 16165C    | Malleable Cast Iron | 42.4 | 60mm | 50mm | Galvanised<br>Galvanised |  |
| 16165D    | Malleable Cast Iron | 48.3 | 67mm | 56mm |                          |  |
| 16165E    | Malleable Cast Iron | 60.3 | 86mm | 68mm | Galvanised               |  |