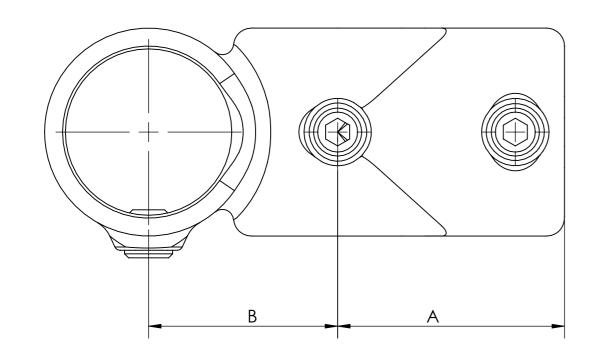

| PART CODE | RT CODE MATERIAL    |      | А    | В    | FINISH                   |  |
|-----------|---------------------|------|------|------|--------------------------|--|
| 16165A    | Malleable Cast Iron | 26.9 | 40mm | 35mm | Galvanised               |  |
| 16165B    | Malleable Cast Iron | 33.7 | 48mm | 40mm | Galvanised               |  |
| 16165C    | Malleable Cast Iron | 42.4 | 60mm | 50mm | Galvanised<br>Galvanised |  |
| 16165D    | Malleable Cast Iron | 48.3 | 67mm | 56mm |                          |  |
| 16165E    | Malleable Cast Iron | 60.3 | 86mm | 68mm | Galvanised               |  |

## A combination fitting typically used for the construction of pallet racking or shelved racking systems. Tube cannot be joined inside this fitting.

| DESCRIPTION: COMBINATION SOCKET |      |      |          |                                   |           |  |  |  |
|---------------------------------|------|------|----------|-----------------------------------|-----------|--|--|--|
|                                 | NAME | DATE | REVISION | UNLESS OTHERWISE SPECIFIED        |           |  |  |  |
| DRAWN                           |      |      | A        | ALL DIMENSIONS ARE IN MILLIMETERS |           |  |  |  |
| CHECKED                         |      |      |          | DO NOT SCALE DRAWING              | SCALE:1:1 |  |  |  |