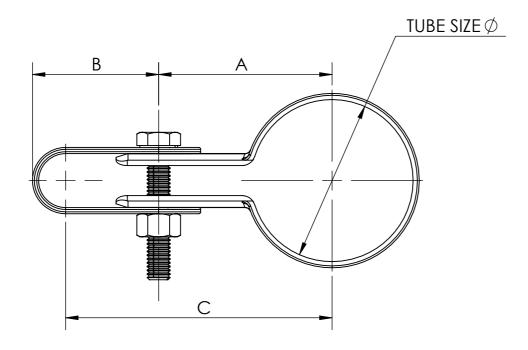

| PART CODE | MATERIAL   | TUBE SIZE $\phi$ | Α    | В    | С    | FINISH     |  |
|-----------|------------|------------------|------|------|------|------------|--|
| 16170A    | Mild Steel | 26.9             | 27mm | 26mm | 58mm | Galvanised |  |
| 16170B    | Mild Steel | 33.7             | 30mm | 26mm | 61mm | Galvanised |  |
| 16170C    | Mild Steel | 42.4             | 33mm | 26mm | 64mm | Galvanised |  |
| 16170D    | Mild Steel | 48.3             | 38mm | 26mm | 68mm | Galvanised |  |
| 16170E    | Mild Steel | 60.3             | 44mm | 26mm | 75mm | Galvanised |  |

A single mesh panel clip. Typically used for retaining weld mesh panels into guardrail. To correctly retain the weld mesh panel in place using this clip, the mesh should be framed with a 8mm bar. Note - Dimension C can be increased by up to 10mm. All clips are supplied with stainless steel hexagonal head screw and nut.