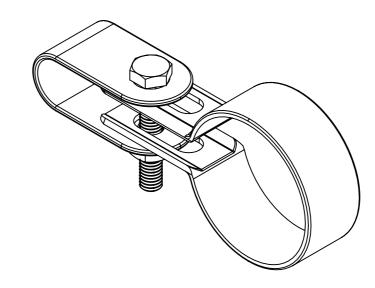

A single mesh panel clip. Typically used for retaining weld mesh panels into guardrail. To correctly retain the weld mesh panel in place using this clip, the mesh should be framed with a 8mm bar. Note - Dimension C can be increased by up to 10mm. All clips are supplied with stainless steel hexagonal head screw and nut.