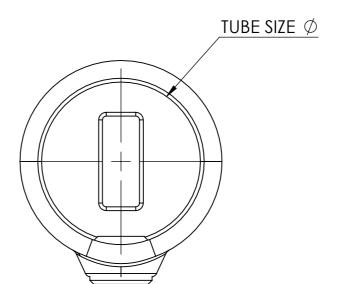

| PART CODE | MATERIAL            | TUBE SIZE ∅ | Α    | В    | С    | D    | FINISH     |
|-----------|---------------------|-------------|------|------|------|------|------------|
| 16173AF   | Malleable Cast Iron | 26.9        | 39mm | 35mm | 53mm | 10mm | Galvanised |
| 16173BF   | Malleable Cast Iron | 33.7        | 41mm | 35mm | 60mm | 10mm | Galvanised |
| 16173CF   | Malleable Cast Iron | 42.4        | 44mm | 35mm | 63mm | 10mm | Galvanised |
| 16173DF   | Malleable Cast Iron | 48.3        | 50mm | 35mm | 70mm | 10mm | Galvanised |
| 16173EF   | Malleable Cast Iron | 60.3        | 70mm | 40mm | 95mm | 10mm | Galvanised |