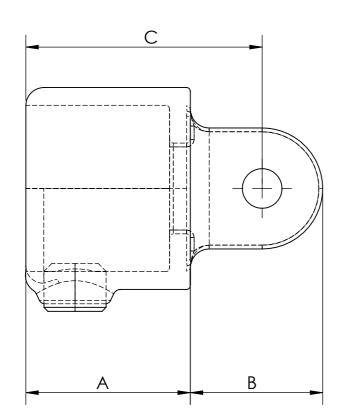

| PART CODE | MATERIAL            | TUBE SIZE ∅ | Α    | В    | С    | D    | FINISH     |
|-----------|---------------------|-------------|------|------|------|------|------------|
| 16173AF   | Malleable Cast Iron | 26.9        | 39mm | 35mm | 53mm | 10mm | Galvanised |
| 16173BF   | Malleable Cast Iron | 33.7        | 41mm | 35mm | 60mm | 10mm | Galvanised |
| 16173CF   | Malleable Cast Iron | 42.4        | 44mm | 35mm | 63mm | 10mm | Galvanised |
| 16173DF   | Malleable Cast Iron | 48.3        | 50mm | 35mm | 70mm | 10mm | Galvanised |
| 16173EF   | Malleable Cast Iron | 60.3        | 70mm | 40mm | 95mm | 10mm | Galvanised |

Female section used in conjunction with the male fittings (167M, 168M, 169M & 173M).
THIS FITTING IS NOT DESIGNED TO WITHSTAND LATERAL LOADINGS.

| DESCRIPTION: | FEMALE SECTION OF SWIVEL |
|--------------|--------------------------|
|              |                          |