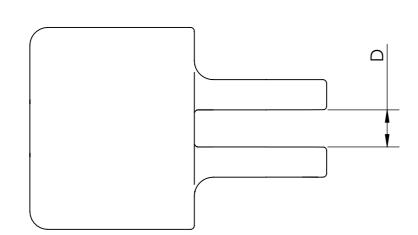

| PART CODE | MATERIAL            | TUBE SIZE ∅ | Α    | В    | С    | D    | FINISH     |
|-----------|---------------------|-------------|------|------|------|------|------------|
| 16173AF   | Malleable Cast Iron | 26.9        | 39mm | 35mm | 53mm | 10mm | Galvanised |
| 16173BF   | Malleable Cast Iron | 33.7        | 41mm | 35mm | 60mm | 10mm | Galvanised |
| 16173CF   | Malleable Cast Iron | 42.4        | 44mm | 35mm | 63mm | 10mm | Galvanised |
| 16173DF   | Malleable Cast Iron | 48.3        | 50mm | 35mm | 70mm | 10mm | Galvanised |
| 16173EF   | Malleable Cast Iron | 60.3        | 70mm | 40mm | 95mm | 10mm | Galvanised |