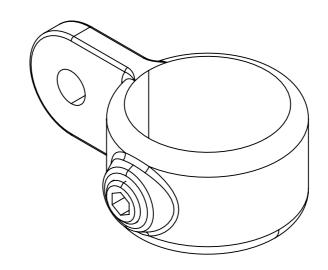

A single male fitting with one connection lug. This fitting can also be used to retain display panels etc. in place.

THIS FITTING IS NOT DESIGNED TO WITHSTAND LATERAL LOADINGS.

| SWIVEL |
|--------|
|        |