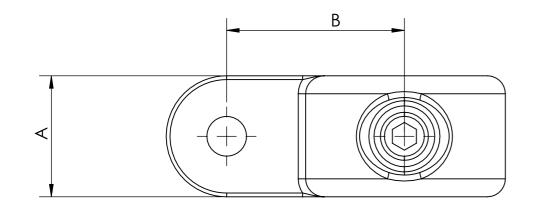

| PART CODE | MATERIAL            | TUBE SIZE ∅ | Α    | В    | FINISH     |
|-----------|---------------------|-------------|------|------|------------|
| 16173AM   | Malleable Cast Iron | 26.9        | 32mm | 38mm | Galvanised |
| 16173BM   | Malleable Cast Iron | 33.7        | 32mm | 42mm | Galvanised |
| 16173CM   | Malleable Cast Iron | 42.4        | 32mm | 47mm | Galvanised |
| 16173DM   | Malleable Cast Iron | 48.3        | 32mm | 50mm | Galvanised |
| 16173EM   | Malleable Cast Iron | 60.3        | 48mm | 60mm | Galvanised |

A single male fitting with one connection lug. This fitting can also be used to retain display panels etc. in place.

THIS FITTING IS NOT DESIGNED TO WITHSTAND LATERAL LOADINGS.

| SWIVEL |
|--------|
|        |