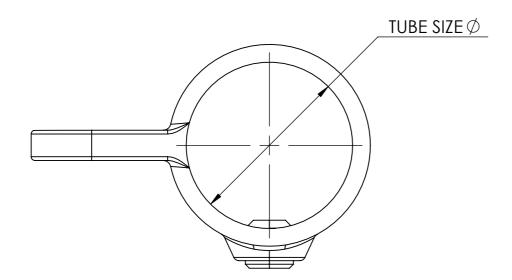

| PART CODE | MATERIAL            | TUBE SIZE ∅ | Α    | В    | FINISH     |
|-----------|---------------------|-------------|------|------|------------|
| 16173AM   | Malleable Cast Iron | 26.9        | 32mm | 38mm | Galvanised |
| 16173BM   | Malleable Cast Iron | 33.7        | 32mm | 42mm | Galvanised |
| 16173CM   | Malleable Cast Iron | 42.4        | 32mm | 47mm | Galvanised |
| 16173DM   | Malleable Cast Iron | 48.3        | 32mm | 50mm | Galvanised |
| 16173EM   | Malleable Cast Iron | 60.3        | 48mm | 60mm | Galvanised |