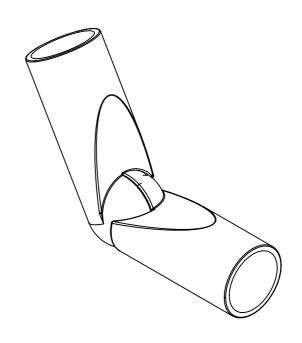

Fitting for creating an adjustable bend between the horizontal and the vertical.

| DESCRIPTION | N: ADJUS | STABLE BEND |   |
|-------------|----------|-------------|---|
|             |          |             | l |