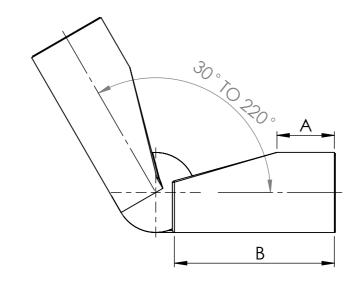

Fitting for creating an adjustable bend between the horizontal and the vertical.

| DESCRIPTION | N: ADJUS | STABLE BEND |   |
|-------------|----------|-------------|---|
|             |          |             | l |

| PART CODE | MATERIAL            | TUBE SIZE ∅ | Α    | В    | FINISH     |
|-----------|---------------------|-------------|------|------|------------|
| 16DDA09   | Malleable Cast Iron |             | 31mm | 86mm | Galvanised |