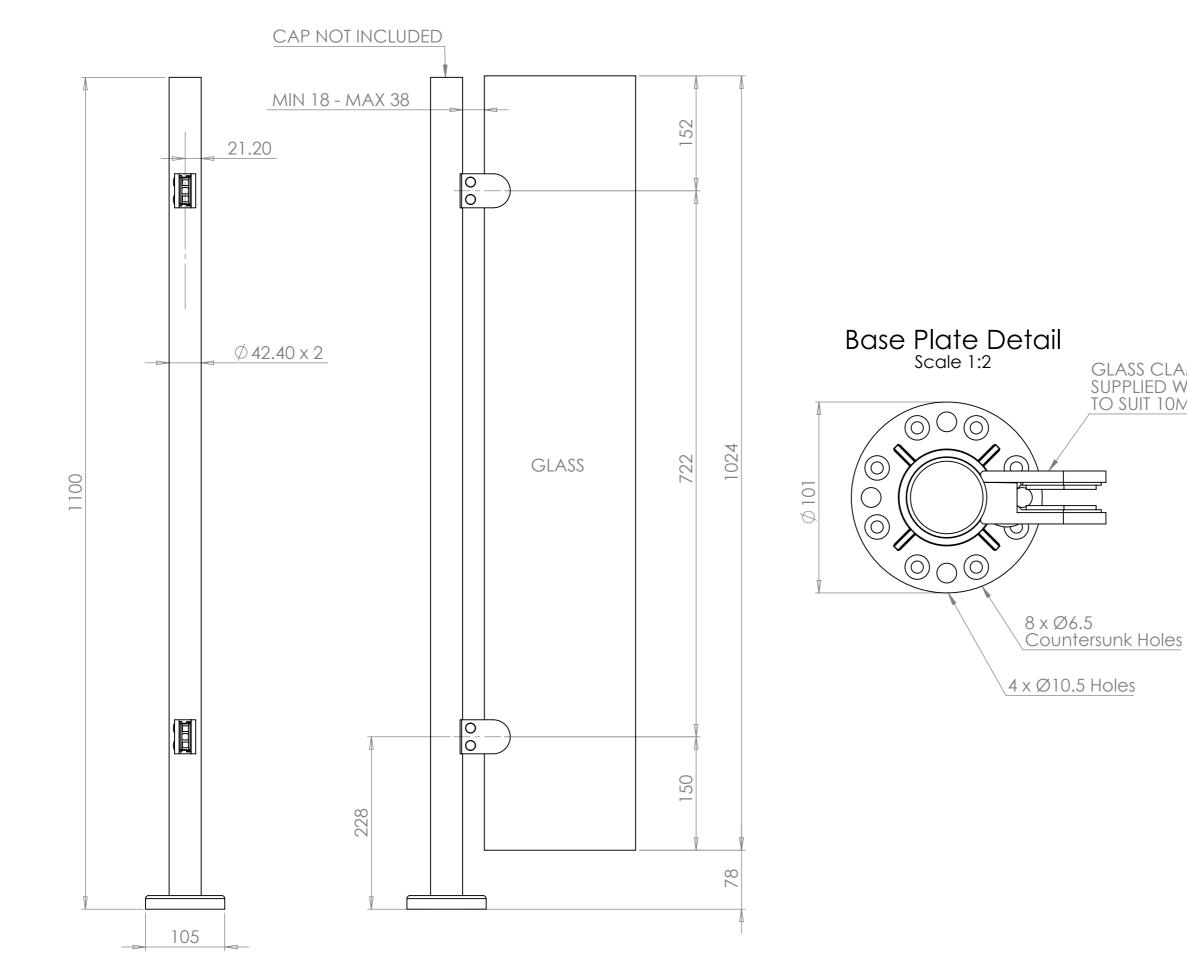

| DESCRIPTION: 42.4mm End Rail with Welded Base & Cover 2 x Clamps, Without Top, 1100mm H |      |          |          |                                   |           |  |  |
|-----------------------------------------------------------------------------------------|------|----------|----------|-----------------------------------|-----------|--|--|
|                                                                                         | NAME | DATE     | REVISION | UNLESS OTHERWISE SPECIFIED        |           |  |  |
| DRAWN                                                                                   | EF   | 27/06/19 | E        | ALL DIMENSIONS ARE IN MILLIMETERS |           |  |  |
| CHECKED                                                                                 |      |          |          | DO NOT SCALE DRAWING              | SCALE:1:5 |  |  |

## GLASS CLAMPS SUPPLIED WITH RUBBERS TO SUIT 10MM GLASS