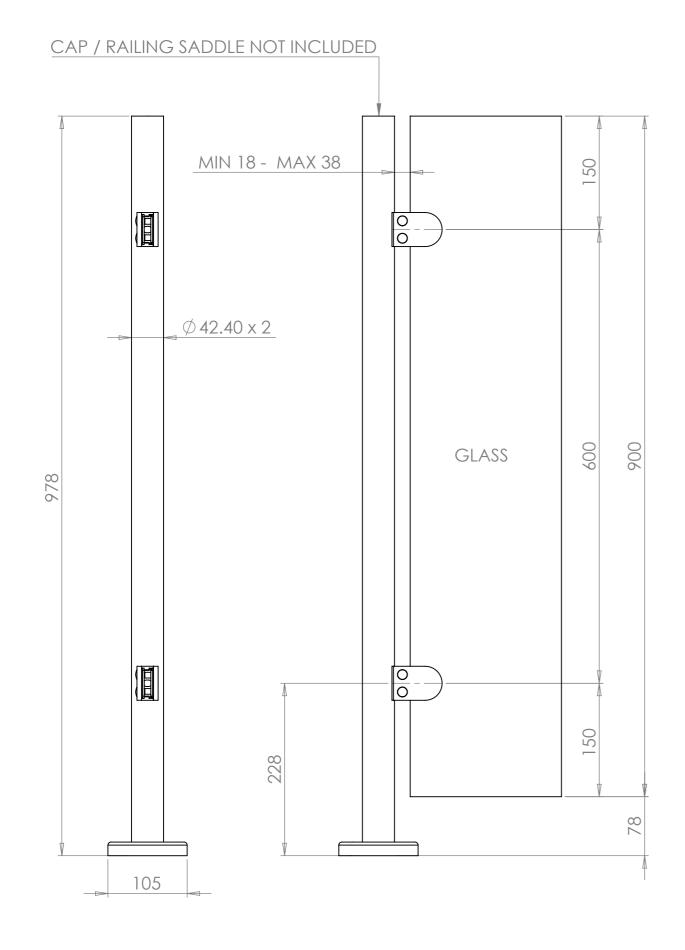

| DESCRIPTION: 42.4mm End Post Fully Assembled - 978mm Long - Plain Top |      |            |          |                                                                 |           |    |  |  |
|-----------------------------------------------------------------------|------|------------|----------|-----------------------------------------------------------------|-----------|----|--|--|
|                                                                       | NAME | DATE       | REVISION | UNLESS OTHERWISE SPECIFIED<br>ALL DIMENSIONS ARE IN MILLIMETERS |           |    |  |  |
| DRAWN                                                                 | GC   | 12/11/2019 | 0        |                                                                 |           | A3 |  |  |
| CHECKED                                                               |      |            |          | DO NOT SCALE DRAWING                                            | SCALE-1-5 |    |  |  |