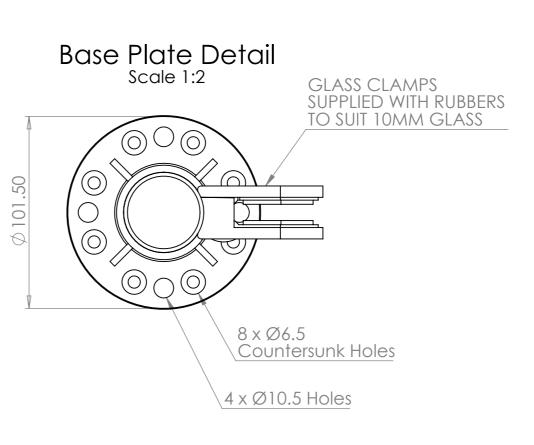

| Part Code | Material      | Finish         | Grit Size |
|-----------|---------------|----------------|-----------|
| 1804791C  | 304 Stainless | Satin Polished | 320       |
| 1806791C  | 316 Stainless | Satin Polished | 320       |
| 1806791CM | 316 Stainless | Mirror Finish  | 800       |