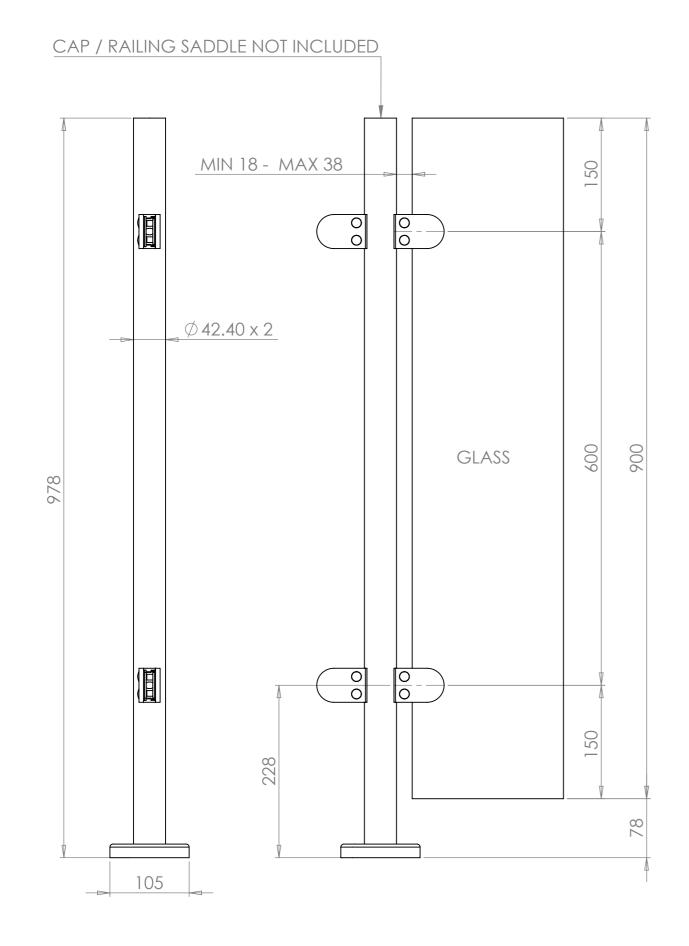

| DESCRIPTION: 42.4mm Mid Post Fully Assembled - 978mm Long - Plain Top |      |            |          |                                                                 |           |    |  |  |  |
|-----------------------------------------------------------------------|------|------------|----------|-----------------------------------------------------------------|-----------|----|--|--|--|
|                                                                       | NAME | DATE       | REVISION | UNLESS OTHERWISE SPECIFIED<br>ALL DIMENSIONS ARE IN MILLIMETERS |           |    |  |  |  |
| DRAWN                                                                 | GC   | 12/11/2019 | 0        |                                                                 |           | A3 |  |  |  |
| CHECKED                                                               |      |            |          | DO NOT SCALE DRAWING                                            | SCALE:1:5 |    |  |  |  |