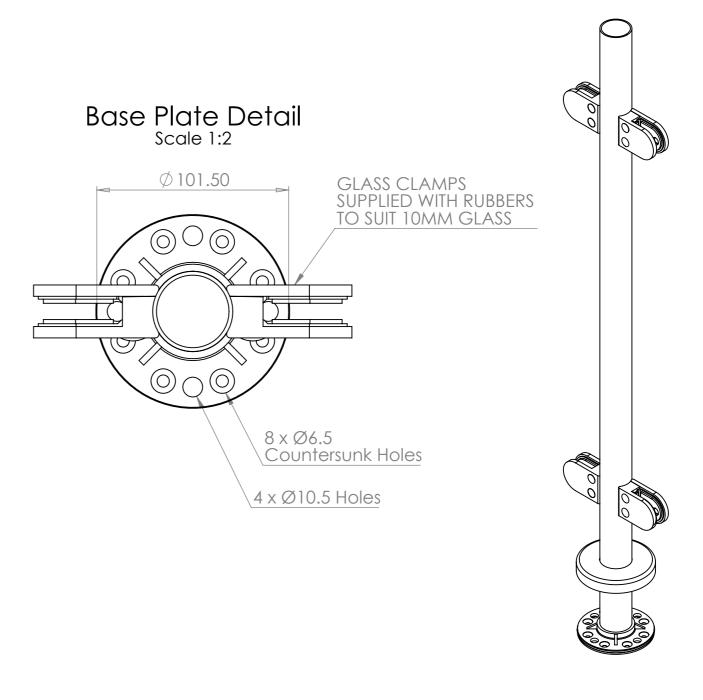

| DESCRIPTION: 42.4mm Mid Post Fully Assembled - 978mm Long - Plain Top |      |            |          |                                                                 |           |    |  |  |  |
|-----------------------------------------------------------------------|------|------------|----------|-----------------------------------------------------------------|-----------|----|--|--|--|
|                                                                       | NAME | DATE       | REVISION | UNLESS OTHERWISE SPECIFIED<br>ALL DIMENSIONS ARE IN MILLIMETERS |           |    |  |  |  |
| DRAWN                                                                 | GC   | 12/11/2019 | 0        |                                                                 |           | A3 |  |  |  |
| CHECKED                                                               |      |            |          | DO NOT SCALE DRAWING                                            | SCALE:1:5 |    |  |  |  |