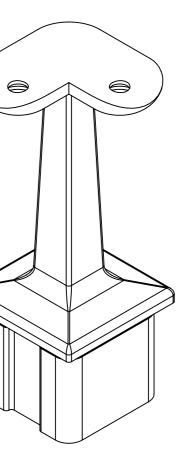

|                                                                                      |         | PART |          | CODE     | MATERIAL                                                        |                                | FINISH         |   |   |
|--------------------------------------------------------------------------------------|---------|------|----------|----------|-----------------------------------------------------------------|--------------------------------|----------------|---|---|
|                                                                                      | 180     |      | 18063    | 11S40C   | AISI 316                                                        | S                              | Satin Polished |   |   |
| ·                                                                                    |         |      |          |          |                                                                 |                                |                |   |   |
| DESCRIPTION: 90 Degree Handrail Support - Square 40 x 40mm Box - 316 stainless steel |         |      |          |          |                                                                 |                                |                |   |   |
|                                                                                      |         | NAME | DATE     | REVISION | UNLESS OTHERWISE SPECIFIED<br>ALL DIMENSIONS ARE IN MILLIMETERS |                                |                |   |   |
|                                                                                      | DRAWN   | GC   | 17/04/18 | A        |                                                                 |                                |                | A | 3 |
|                                                                                      | CHECKED |      |          |          | DO NOT SCALE DRAWING                                            | DO NOT SCALE DRAWING SCALE:1:1 |                |   |   |