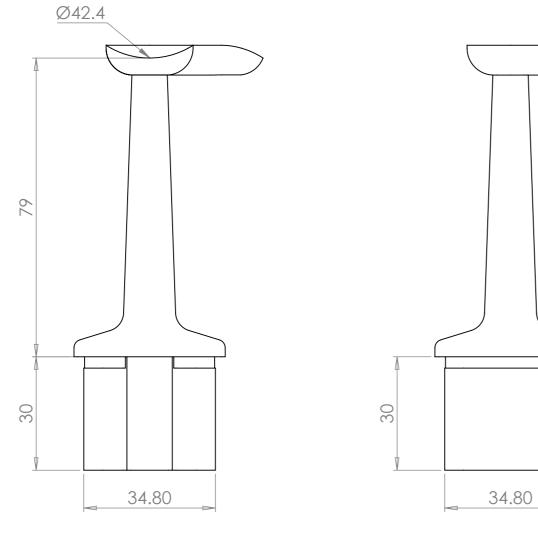

|                                                                                      |         | PART |          | CODE     | MATERIAL                                                        |                                | FINISH         |   |   |
|--------------------------------------------------------------------------------------|---------|------|----------|----------|-----------------------------------------------------------------|--------------------------------|----------------|---|---|
|                                                                                      | 180     |      | 18063    | 11S40C   | AISI 316                                                        | S                              | Satin Polished |   |   |
| ·                                                                                    |         |      |          |          |                                                                 |                                |                |   |   |
| DESCRIPTION: 90 Degree Handrail Support - Square 40 x 40mm Box - 316 stainless steel |         |      |          |          |                                                                 |                                |                |   |   |
|                                                                                      |         | NAME | DATE     | REVISION | UNLESS OTHERWISE SPECIFIED<br>ALL DIMENSIONS ARE IN MILLIMETERS |                                |                |   |   |
|                                                                                      | DRAWN   | GC   | 17/04/18 | A        |                                                                 |                                |                | A | 3 |
|                                                                                      | CHECKED |      |          |          | DO NOT SCALE DRAWING                                            | DO NOT SCALE DRAWING SCALE:1:1 |                |   |   |