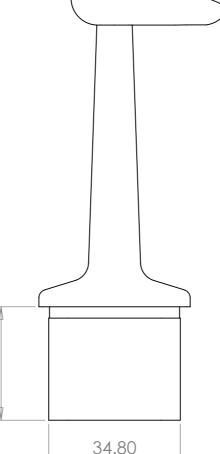

|                                                                                      |         | PART |          | CODE     | MATERIAL                                                        |                                | FINISH         |   |   |
|--------------------------------------------------------------------------------------|---------|------|----------|----------|-----------------------------------------------------------------|--------------------------------|----------------|---|---|
|                                                                                      | 180     |      | 18063    | 11S40C   | AISI 316                                                        | S                              | Satin Polished |   |   |
| ·                                                                                    |         |      |          |          |                                                                 |                                |                |   |   |
| DESCRIPTION: 90 Degree Handrail Support - Square 40 x 40mm Box - 316 stainless steel |         |      |          |          |                                                                 |                                |                |   |   |
|                                                                                      |         | NAME | DATE     | REVISION | UNLESS OTHERWISE SPECIFIED<br>ALL DIMENSIONS ARE IN MILLIMETERS |                                |                |   |   |
|                                                                                      | DRAWN   | GC   | 17/04/18 | A        |                                                                 |                                |                | A | 3 |
|                                                                                      | CHECKED |      |          |          | DO NOT SCALE DRAWING                                            | DO NOT SCALE DRAWING SCALE:1:1 |                |   |   |