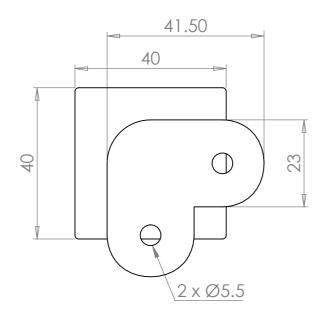

|                                                                                      |         | PART |          | CODE     | MATERIAL                                                        |                                | FINISH         |   |   |
|--------------------------------------------------------------------------------------|---------|------|----------|----------|-----------------------------------------------------------------|--------------------------------|----------------|---|---|
|                                                                                      | 180     |      | 18063    | 11S40C   | AISI 316                                                        | S                              | Satin Polished |   |   |
| ·                                                                                    |         |      |          |          |                                                                 |                                |                |   |   |
| DESCRIPTION: 90 Degree Handrail Support - Square 40 x 40mm Box - 316 stainless steel |         |      |          |          |                                                                 |                                |                |   |   |
|                                                                                      |         | NAME | DATE     | REVISION | UNLESS OTHERWISE SPECIFIED<br>ALL DIMENSIONS ARE IN MILLIMETERS |                                |                |   |   |
|                                                                                      | DRAWN   | GC   | 17/04/18 | A        |                                                                 |                                |                | A | 3 |
|                                                                                      | CHECKED |      |          |          | DO NOT SCALE DRAWING                                            | DO NOT SCALE DRAWING SCALE:1:1 |                |   |   |