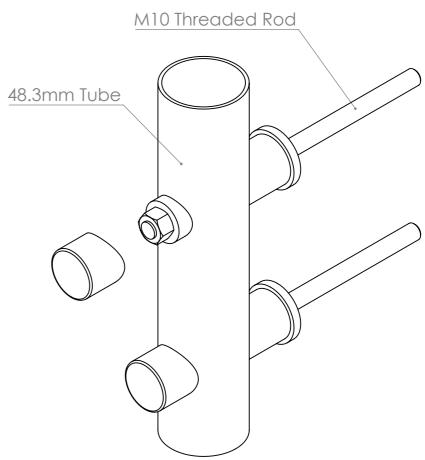

Ø35

| Ρ |
|---|
|   |
|   |
|   |

| DESCRIPTION: Tube To Wall Baluster Connector For 48.3mm Diameter Tube |      |            |          |                                                                 |           |    |  |
|-----------------------------------------------------------------------|------|------------|----------|-----------------------------------------------------------------|-----------|----|--|
|                                                                       | NAME | DATE       | REVISION | UNLESS OTHERWISE SPECIFIED<br>ALL DIMENSIONS ARE IN MILLIMETERS |           |    |  |
| DRAWN                                                                 | GC   | 01/09/2016 | I        |                                                                 |           | A3 |  |
| CHECKED                                                               |      |            |          | DO NOT SCALE DRAWING                                            | SCALE:1:2 |    |  |