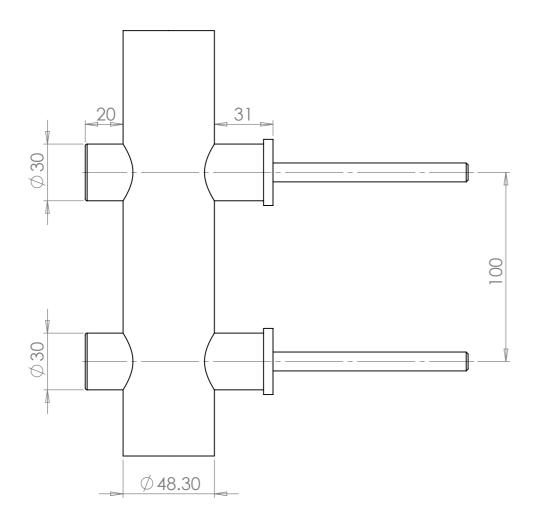

Ø35

| Ρ |
|---|
|   |
|   |
|   |

| DESCRIPTION: Tube To Wall Baluster Connector For 48.3mm Diameter Tube |      |            |          |                                                                 |           |    |  |
|-----------------------------------------------------------------------|------|------------|----------|-----------------------------------------------------------------|-----------|----|--|
|                                                                       | NAME | DATE       | REVISION | UNLESS OTHERWISE SPECIFIED<br>ALL DIMENSIONS ARE IN MILLIMETERS |           |    |  |
| DRAWN                                                                 | GC   | 01/09/2016 | I        |                                                                 |           | A3 |  |
| CHECKED                                                               |      |            |          | DO NOT SCALE DRAWING                                            | SCALE:1:2 |    |  |