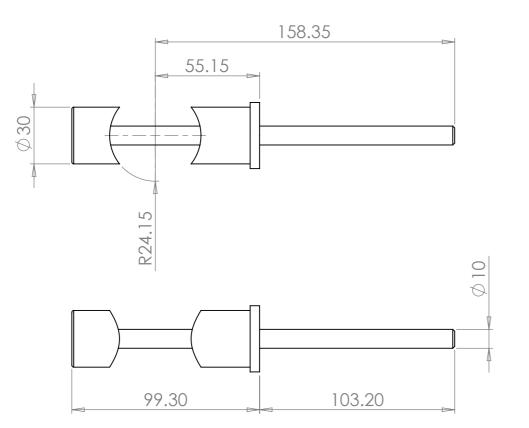

Ø35

| Ρ |
|---|
|   |
|   |
|   |

| DESCRIPTION: Tube To Wall Baluster Connector For 48.3mm Diameter Tube |      |            |          |                                                                 |           |    |  |
|-----------------------------------------------------------------------|------|------------|----------|-----------------------------------------------------------------|-----------|----|--|
|                                                                       | NAME | DATE       | REVISION | UNLESS OTHERWISE SPECIFIED<br>ALL DIMENSIONS ARE IN MILLIMETERS |           |    |  |
| DRAWN                                                                 | GC   | 01/09/2016 | I        |                                                                 |           | A3 |  |
| CHECKED                                                               |      |            |          | DO NOT SCALE DRAWING                                            | SCALE:1:2 |    |  |