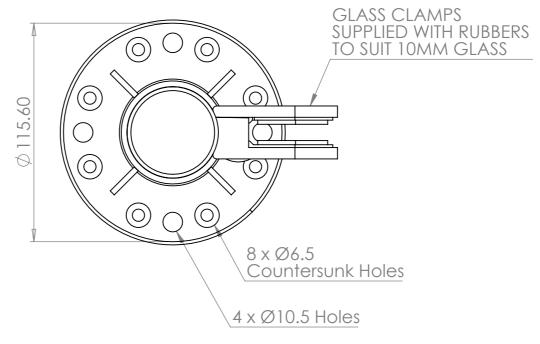

| Part C   | ode   | Material  | Finish         | Grit Size |
|----------|-------|-----------|----------------|-----------|
| 1804791D | 304 9 | Stainless | Satin Polished | 320       |
| 1806791D | 316 9 | Stainless | Satin Polished | 320       |