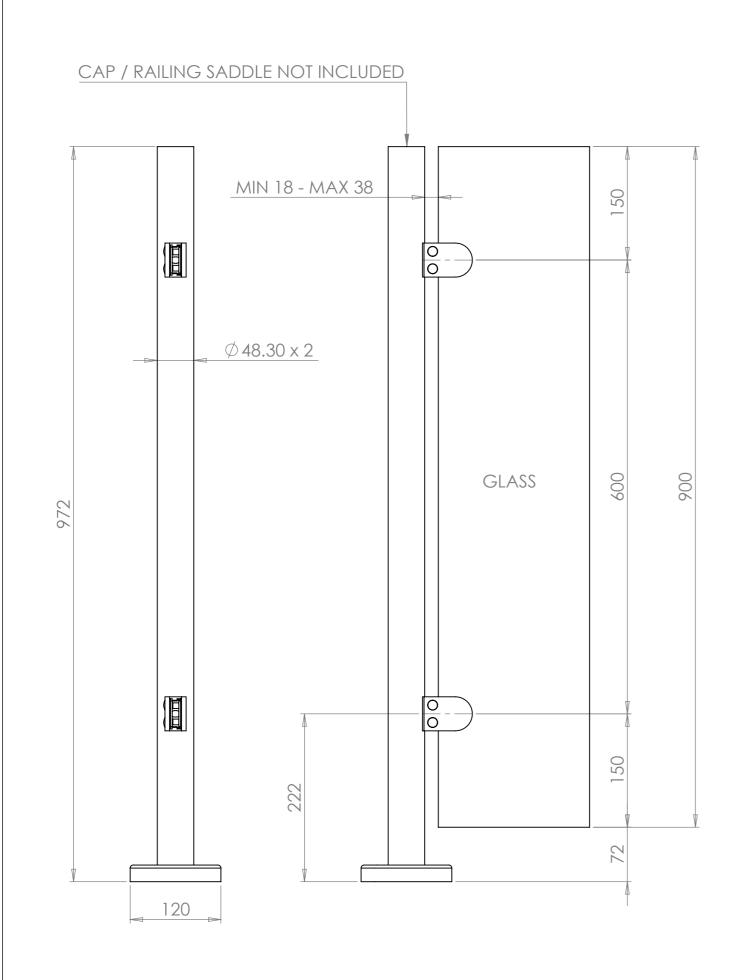

| DESCRIPTION: 48.3mm End Post Fully Assembled - 972mm Long - Plain Top |      |            |          |                                                                 |           |    |  |  |
|-----------------------------------------------------------------------|------|------------|----------|-----------------------------------------------------------------|-----------|----|--|--|
|                                                                       | NAME | DATE       | REVISION | UNLESS OTHERWISE SPECIFIED<br>ALL DIMENSIONS ARE IN MILLIMETERS |           |    |  |  |
| DRAWN                                                                 | GC   | 12/11/2019 | 1        |                                                                 |           | A3 |  |  |
| CHECKED                                                               |      |            |          | DO NOT SCALE DRAWING                                            | SCALE:1:5 | ]  |  |  |