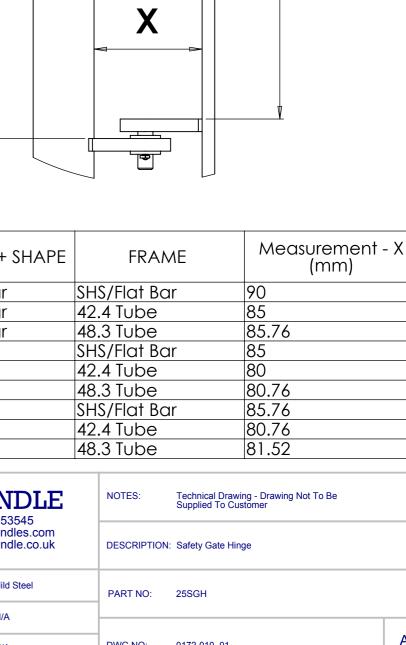

Tip - Excess thread protruding from the bottom of the fitting can be reduced by ensuring the bolt is in the correct position at stage 3

| POST SIZE + SHAPE | FRAME        | Measurement - X<br>(mm) |
|-------------------|--------------|-------------------------|
| SHS/Flat Bar      | SHS/Flat Bar | 90                      |
| SHS/Flat Bar      | 42.4 Tube    | 85                      |
| SHS/Flat Bar      | 48.3 Tube    | 85.76                   |
| 42.4 Tube         | SHS/Flat Bar | 85                      |
| 42.4 Tube         | 42.4 Tube    | 80                      |
| 42.4 Tube         | 48.3 Tube    | 80.76                   |
| 48.3 Tube         | SHS/Flat Bar | 85.76                   |
| 48.3 Tube         | 42.4 Tube    | 80.76                   |
| 48.3 Tube         | 48.3 Tube    | 81.52                   |