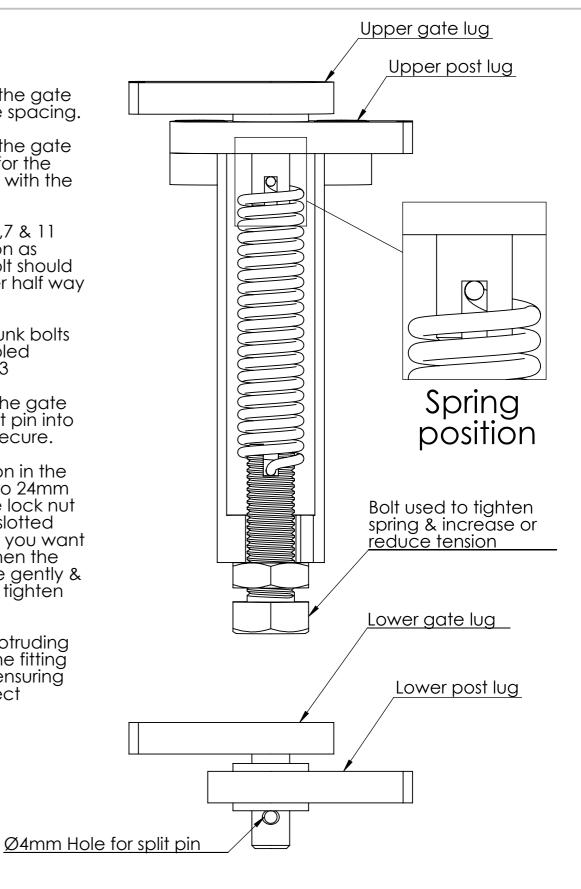

## Installation

3

- 1) Weld lugs 4 & 5 to the gate frame with adequate spacing.
- 2) Weld lugs 3 & 6 to the gate post allowing space for the washers and aligning with the gate Lugs
- 3) Assemble parts 1,2,7 & 11 with the spring position as shown, the slotted bolt should be tightened just over half way in and locked.
- 4) Used the countersunk bolts to secure the assembled spring housing to lug 3
- 5) Lift the gate onto the gate post lugs, add the spit pin into the hole in part 5 to secure.
- 6) To adjust the tension in the spring housing use two 24mm spanners. First release lock nut 11 & then rotate the slotted bolt 7 in the direction you want the gate to close. When the spring closes the gate gently & without undue force, tighten the locking nut.

Tip - Excess thread protruding from the bottom of the fitting can be reduced by ensuring the bolt is in the correct position at stage 3

| POST SIZE + SHAPE | FRAME        | Measurement - X<br>(mm) |
|-------------------|--------------|-------------------------|
| SHS/Flat Bar      | SHS/Flat Bar | 90                      |
| SHS/Flat Bar      | 42.4 Tube    | 85                      |
| SHS/Flat Bar      | 48.3 Tube    | 85.76                   |
| 42.4 Tube         | SHS/Flat Bar | 85                      |
| 42.4 Tube         | 42.4 Tube    | 80                      |
| 42.4 Tube         | 48.3 Tube    | 80.76                   |
| 48.3 Tube         | SHS/Flat Bar | 85.76                   |
| 48.3 Tube         | 42.4 Tube    | 80.76                   |
| 48.3 Tube         | 48.3 Tube    | 81.52                   |