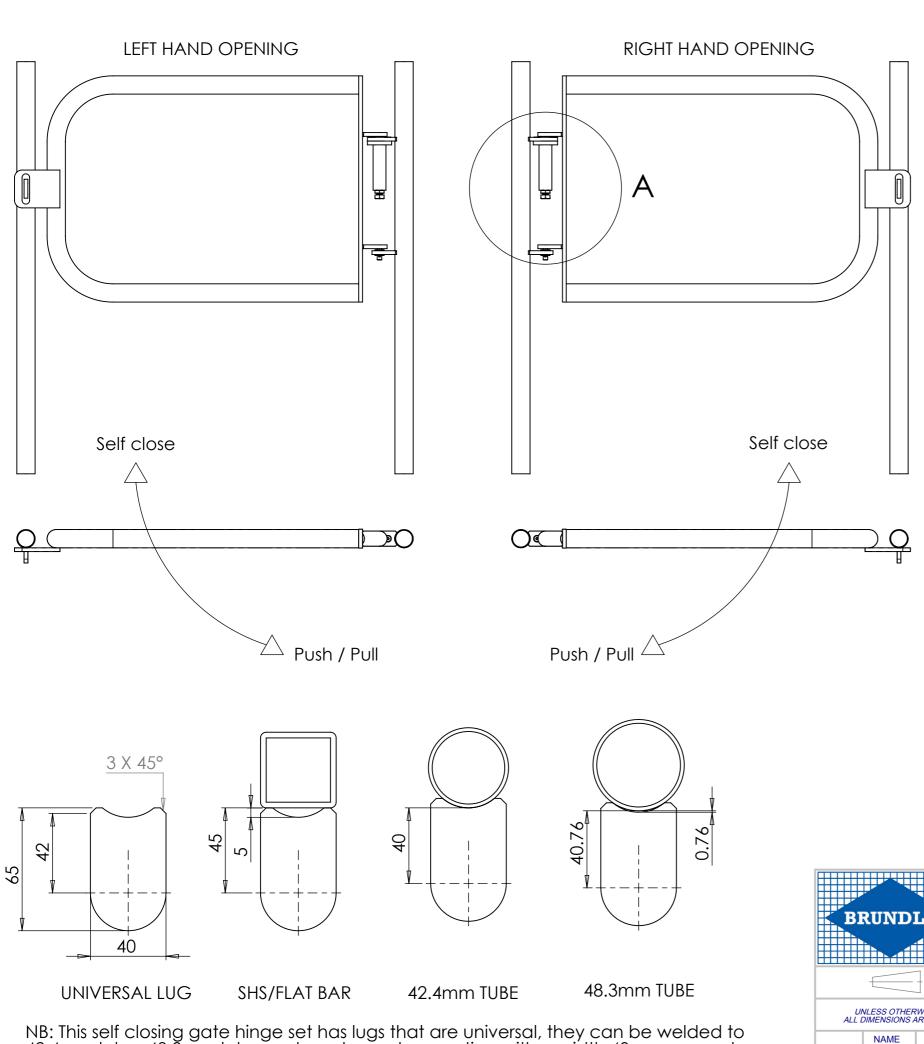

NB: This self closing gate hinge set has lugs that are universal, they can be welded to 42.4mm tube, 48.3mm tube and any bar or box section with a width 40mm or greater.

| ITEM<br>NO. | GATE HINGE SET CONTENTS            | QTY. |
|-------------|------------------------------------|------|
| 1           | Housing For Spring                 |      |
| 2           | Compressed Spring                  |      |
| 3           | Lug With Countersunk Holes         |      |
| 4           | Lug With Slotted Pin               |      |
| 5           | Lug With Pin & Cotter Hole         | 1    |
| 6           | Plate Lug With Hole                | 1    |
| 7           | M16 x 50mm Slotted Bolt            | 1    |
| 8           | Washer Ø24mm x 2.5mm               | 3    |
| 9           | M8 X 20mm Countersuck Bolt         | 2    |
| 10          | M16 - Locking Nut For Slotted Bolt | 1    |
| 11          | Split Pin                          | 1    |

NB: This self closing gate hinge set has lugs that are universal, they can be welded to 42.4mm tube, 48.3mm tube and any bar or box section with a width 40mm or greater.