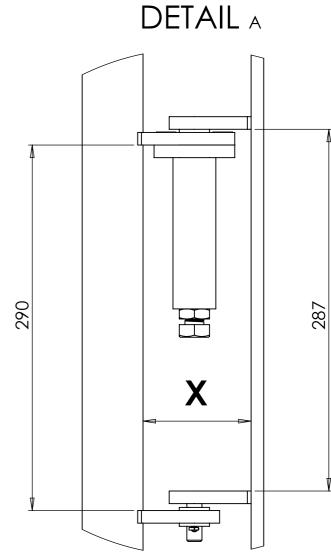

Tip - Excess thread protruding from the bottom of the fitting can be reduced by ensuring the bolt is in the correct position at stage 3

| POST SIZE + SHAPE | FRAME        | Measurement - X<br>(mm) |
|-------------------|--------------|-------------------------|
| SHS/Flat Bar      | SHS/Flat Bar | 90                      |
| SHS/Flat Bar      | 42.4 Tube    | 85                      |
| SHS/Flat Bar      | 48.3 Tube    | 85.76                   |
| 42.4 Tube         | SHS/Flat Bar | 85                      |
| 42.4 Tube         | 42.4 Tube    | 80                      |
| 42.4 Tube         | 48.3 Tube    | 80.76                   |
| 48.3 Tube         | SHS/Flat Bar | 85.76                   |
| 48.3 Tube         | 42.4 Tube    | 80.76                   |
| 48.3 Tube         | 48.3 Tube    | 81.52                   |