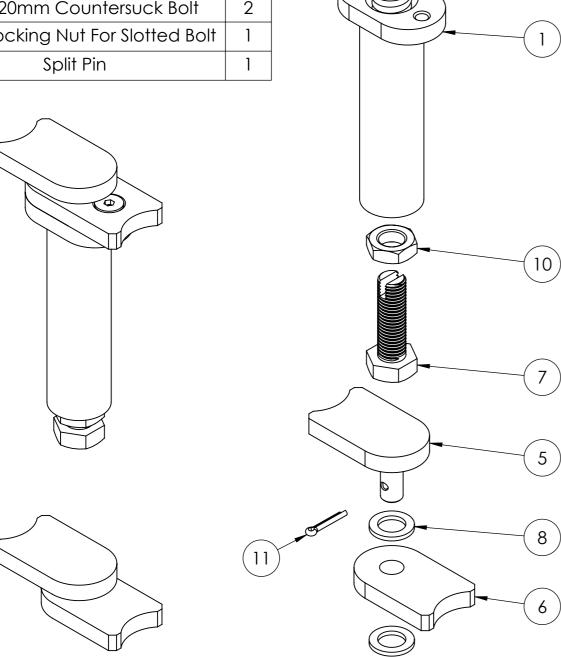

NB: This self closing gate hinge set has lugs that are universal, they can be welded to 42.4mm tube, 48.3mm tube and any bar or box section with a width 40mm or greater.

| ITEM<br>NO. | GATE HINGE SET CONTENTS            | QTY. |
|-------------|------------------------------------|------|
| 1           | Housing For Spring                 |      |
| 2           | Compressed Spring                  |      |
| 3           | Lug With Countersunk Holes         |      |
| 4           | Lug With Slotted Pin               |      |
| 5           | Lug With Pin & Cotter Hole         | 1    |
| 6           | Plate Lug With Hole                | 1    |
| 7           | M16 x 50mm Slotted Bolt            | 1    |
| 8           | Washer Ø24mm x 2.5mm               | 3    |
| 9           | M8 X 20mm Countersuck Bolt         | 2    |
| 10          | M16 - Locking Nut For Slotted Bolt | 1    |
| 11          | Split Pin                          | 1    |

## Installation

3

- 1) Weld lugs 4 & 5 to the gate frame with adequate spacing.
- 2) Weld lugs 3 & 6 to the gate post allowing space for the washers and aligning with the gate Lugs
- 3) Assemble parts 1,2,7 & 11 with the spring position as shown, the slotted bolt should be tightened just over half way in and locked.
- 4) Used the countersunk bolts to secure the assembled spring housing to lug 3
- 5) Lift the gate onto the gate post lugs, add the spit pin into the hole in part 5 to secure.
- 6) To adjust the tension in the spring housing use two 24mm spanners. First release lock nut 11 & then rotate the slotted bolt 7 in the direction you want the gate to close. When the spring closes the gate gently & without undue force, tighten the locking nut.