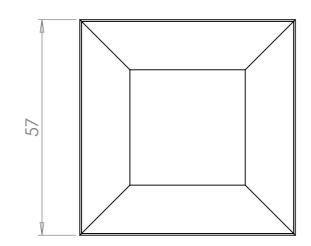

| PART CODE | MATERIAL  | FINISH                       |  |
|-----------|-----------|------------------------------|--|
| 59PT50B   | ALUMINIUM | Powder Coated Black RAL 9005 |  |

| DESCRIPTION: Aluminium Post Cap 50 x 50mm for Posts Powder Coated Black     |
|-----------------------------------------------------------------------------|
| Beschi Hort. Alleria lierri est cap es x comin for esta fewaci coarea black |