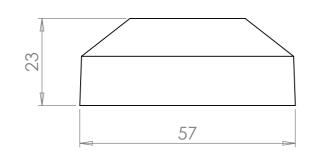

| PART CODE | MATERIAL  | FINISH                       |  |
|-----------|-----------|------------------------------|--|
| 59PT50B   | ALUMINIUM | Powder Coated Black RAL 9005 |  |

| DESCRIPTION: Aluminium Post Cap 50 x 50mm for Posts Powder Coated Black     |
|-----------------------------------------------------------------------------|
| Beschi Hort. Alleria lierri est cap es x comin for esta fewaci coarea black |