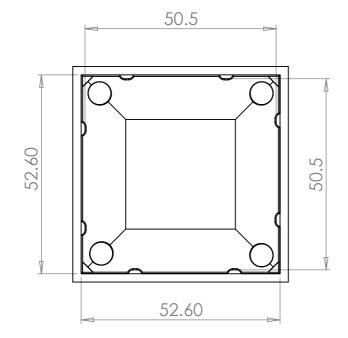

| PART CODE | MATERIAL  | FINISH                       |  |
|-----------|-----------|------------------------------|--|
| 59PT50B   | ALUMINIUM | Powder Coated Black RAL 9005 |  |

| DESCRIPTION: Aluminium Post Cap 50 x 50mm for Posts Powder Coated Black     |
|-----------------------------------------------------------------------------|
| Beschi Hort. Alleria lierri est cap es x comin for esta fewaci coarea black |